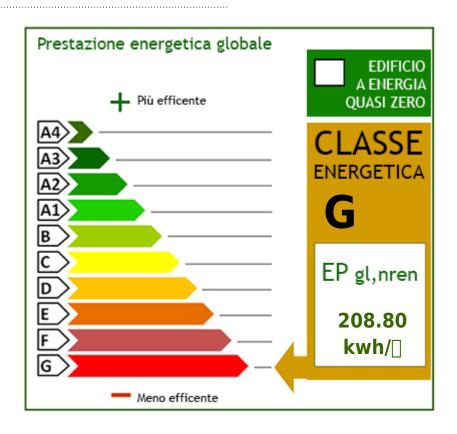

## **Property details**

| Address: Via Andrea Maffei, 6 | <b>Zip Code</b> : 20135         |
|-------------------------------|---------------------------------|
| Bedrooms: 2                   | Bathrooms: 2                    |
| Rooms: 3                      | State of Preservation: Restored |
| Level: Top                    | Total Floor: 4                  |
| Heating: Central Heating      | <b>Lift</b> : Yes               |
| Age Construction: 1970        | Balconies: Present              |
| Terrace: Present, 30 sq.m.    | Garden: Common                  |
| Kitchen: Present              |                                 |