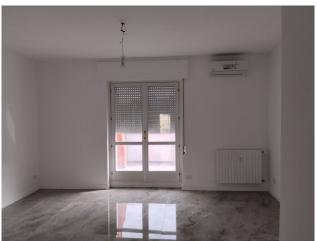

The house located on the 4th and last floor is composed of an entrance with armored door, living room, kitchen, double bedroom, second bedroom, two bathrooms with windows, one with bathtub and one with shower.

In the living room and kitchen we find mirror-polished marble floors, freshly laminated and polished parquet in the bedrooms and stoneware in the bathrooms.

The kitchen is furnished with new furniture and appliances, while the other rooms are free.

Double exposure.

Central heating and independent air conditioning system.

The property is located in an excellent area characterized by the presence of many services and well served by public transport, trams 9 and 16 - buses 62, 84 and others, and nearby the MM ROSSA P.ta Venezia, the MM YELLOW Porta Romana and MM BLUE Tricolore.