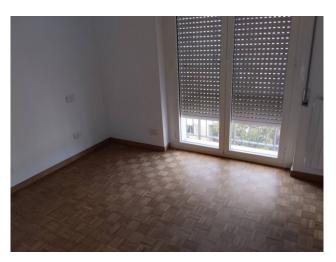

In the living room and kitchen we find mirror-polished marble floors, freshly laminated and polished parquet in the bedrooms and stoneware in the bathrooms.

The kitchen is furnished with new furniture and appliances, while the other rooms are free.