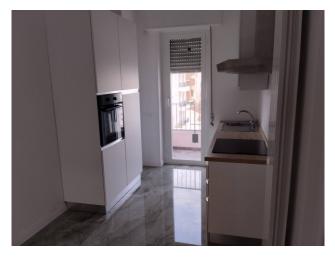

In the living room and kitchen we find mirror-polished marble floors, freshly laminated and polished parquet in the bedrooms and stoneware in the bathrooms.

The kitchen is furnished with new furniture and appliances, while the other rooms are free.