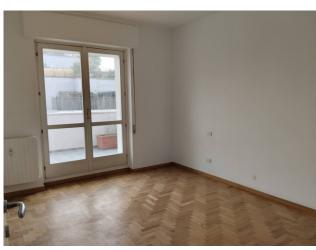

The house located on the 4th and last floor is composed of an entrance with armored door, living room, kitchen, double bedroom, second bedroom, two bathrooms with windows, one with bathtub and one with shower.

In the living room and kitchen we find mirror-polished marble floors, freshly laminated and polished parquet in the bedrooms and stoneware in the bathrooms.

The kitchen is furnished with new furniture and appliances, while the other rooms are free.

Double exposure.

Central heating and independent air conditioning system.

The property is located in an excellent area characterized by the presence of many services and well served by public transport, trams 9 and 16 - buses 62, 84 and others, and nearby the MM ROSSA P.ta Venezia, the MM YELLOW Porta Romana and MM BLUE Tricolore.