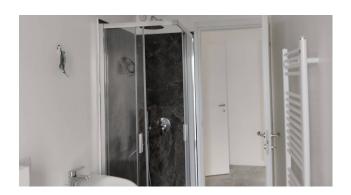

The house located on the 4th and last floor is composed of an entrance with armored door, living room, kitchen, double bedroom, second bedroom, two bathrooms with windows, one with bathtub and one with shower.

In the living room and kitchen we find mirror-polished marble floors, freshly laminated and polished parquet in the bedrooms and stoneware in the bathrooms.

The kitchen is furnished with new furniture and appliances, while the other rooms are free.