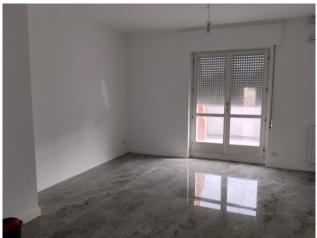

The house located on the 4th and last floor is composed of an entrance with armored door, living room, kitchen, double bedroom, second bedroom, two bathrooms with windows, one with bathtub and one with shower.

In the living room and kitchen we find mirror-polished marble floors, freshly laminated and polished parquet in the bedrooms and stoneware in the bathrooms.

The kitchen is furnished with new furniture and appliances, while the other rooms are free.