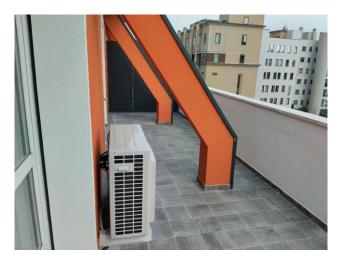

The property includes a balcony overlooking the internal gardens with access from the kitchen and a terrace of approximately 30m2 with open views with access from the living room and the double bedroom.

Double exposure.

Central heating and independent air conditioning system.

The property is located in an excellent area characterized by the presence of many services and well served by public transport, trams 9 and 16 - buses 62, 84 and others, and nearby the MM ROSSA P.ta Venezia, the MM YELLOW Porta Romana and MM BLUE Tricolore.