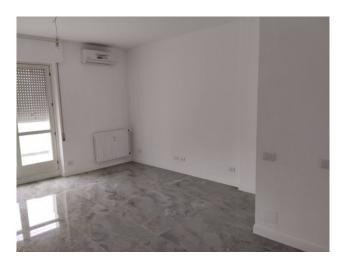

The house located on the 4th and last floor is composed of an entrance with armored door, living room, kitchen, double bedroom, second bedroom, two bathrooms with windows, one with bathtub and one with shower.

In the living room and kitchen we find mirror-polished marble floors, freshly laminated and polished parquet in the bedrooms and stoneware in the bathrooms.

The kitchen is furnished with new furniture and appliances, while the other rooms are free.

Double exposure.

Central heating and independent air conditioning system.

The property is located in an excellent area characterized by the presence of many services and well served by public transport, trams 9 and 16 - buses 62, 84 and others, and nearby the MM ROSSA P.ta Venezia, the MM YELLOW Porta Romana and MM BLUE Tricolore.