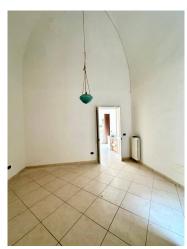

## 70 sq.m. | Bathrooms: 1 | Bedrooms: 1 | Rooms: 3

A few steps from Porta San Biagio we offer a solution on the first floor without a lift. The property, of approximately 70m2, is part of a small condominium context and has wonderful features such as ribbed vaults which create an elegant contrast with the harmonious porcelain stoneware floor, making everything extremely bright. Wooden window frames with double glazing and redone systems. The solution consists of entrance-living room, double bedroom, bathroom, dining room and kitchen.