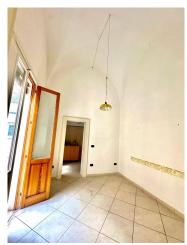

## 70 sq.m. | Bathrooms: 1 | Bedrooms: 1 | Rooms: 3

A few steps from Porta San Biagio we offer a solution on the first floor without a lift. The property, of approximately 70m2, is part of a small condominium context and has wonderful features such as ribbed vaults which create an elegant contrast with the harmonious porcelain stoneware floor, making everything extremely bright. Wooden window frames with double glazing and redone systems. The solution consists of entrance-living room, double bedroom, bathroom, dining room and kitchen.