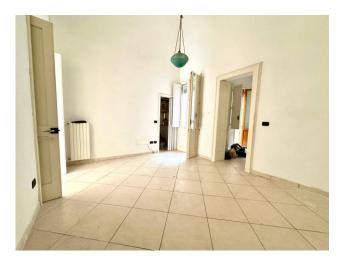

## 70 sq.m. | Bathrooms: 1 | Bedrooms: 1 | Rooms: 3

A few steps from Porta San Biagio we offer a solution on the first floor without a lift. The property, of approximately 70m2, is part of a small condominium context and has wonderful features such as ribbed vaults which create an elegant contrast with the harmonious porcelain stoneware floor, making everything extremely bright. Wooden window frames with double glazing and redone systems. The solution consists of entrance-living room, double bedroom, bathroom, dining room and kitchen.