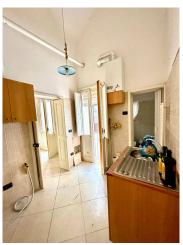

## 70 sq.m. | Bathrooms: 1 | Bedrooms: 1 | Rooms: 3

A few steps from Porta San Biagio we offer a solution on the first floor without a lift. The property, of approximately 70m2, is part of a small condominium context and has wonderful features such as ribbed vaults which create an elegant contrast with the harmonious porcelain stoneware floor, making everything extremely bright. Wooden window frames with double glazing and redone systems. The solution consists of entrance-living room, double bedroom, bathroom, dining room and kitchen.