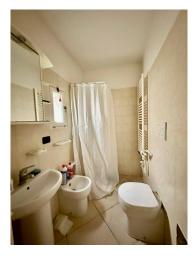

## 70 sq.m. | Bathrooms: 1 | Bedrooms: 1 | Rooms: 3

A few steps from Porta San Biagio we offer a solution on the first floor without a lift. The property, of approximately 70m2, is part of a small condominium context and has wonderful features such as ribbed vaults which create an elegant contrast with the harmonious porcelain stoneware floor, making everything extremely bright. Wooden window frames with double glazing and redone systems. The solution consists of entrance-living room, double bedroom, bathroom, dining room and kitchen.