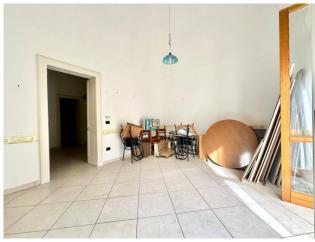

## 70 sq.m. | Bathrooms: 1 | Bedrooms: 1 | Rooms: 3

A few steps from Porta San Biagio we offer a solution on the first floor without a lift. The property, of approximately 70m2, is part of a small condominium context and has wonderful features such as ribbed vaults which create an elegant contrast with the harmonious porcelain stoneware floor, making everything extremely bright. Wooden window frames with double glazing and redone systems. The solution consists of entrance-living room, double bedroom, bathroom, dining room and kitchen.