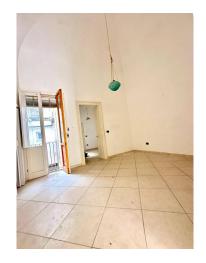

## 70 sq.m. | Bathrooms: 1 | Bedrooms: 1 | Rooms: 3

A few steps from Porta San Biagio we offer a solution on the first floor without a lift. The property, of approximately 70m2, is part of a small condominium context and has wonderful features such as ribbed vaults which create an elegant contrast with the harmonious porcelain stoneware floor, making everything extremely bright. Wooden window frames with double glazing and redone systems. The solution consists of entrance-living room, double bedroom, bathroom, dining room and kitchen.