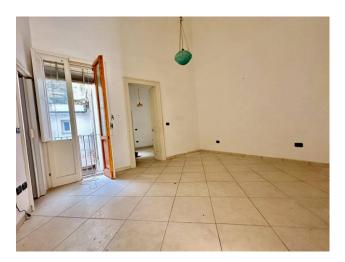

## 70 sq.m. | Bathrooms: 1 | Bedrooms: 1 | Rooms: 3

A few steps from Porta San Biagio we offer a solution on the first floor without a lift. The property, of approximately 70m2, is part of a small condominium context and has wonderful features such as ribbed vaults which create an elegant contrast with the harmonious porcelain stoneware floor, making everything extremely bright. Wooden window frames with double glazing and redone systems. The solution consists of entrance-living room, double bedroom, bathroom, dining room and kitchen.