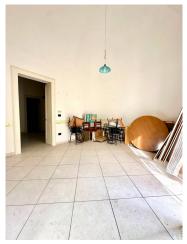

## 70 sq.m. | Bathrooms: 1 | Bedrooms: 1 | Rooms: 3

A few steps from Porta San Biagio we offer a solution on the first floor without a lift. The property, of approximately 70m2, is part of a small condominium context and has wonderful features such as ribbed vaults which create an elegant contrast with the harmonious porcelain stoneware floor, making everything extremely bright. Wooden window frames with double glazing and redone systems. The solution consists of entrance-living room, double bedroom, bathroom, dining room and kitchen.