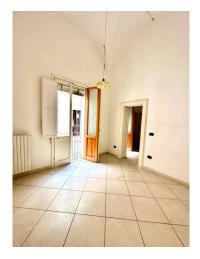

## 70 sq.m. | Bathrooms: 1 | Bedrooms: 1 | Rooms: 3

A few steps from Porta San Biagio we offer a solution on the first floor without a lift. The property, of approximately 70m2, is part of a small condominium context and has wonderful features such as ribbed vaults which create an elegant contrast with the harmonious porcelain stoneware floor, making everything extremely bright. Wooden window frames with double glazing and redone systems. The solution consists of entrance-living room, double bedroom, bathroom, dining room and kitchen.