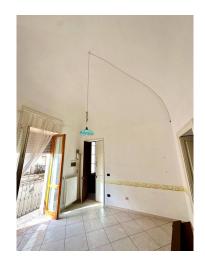

## 70 sq.m. | Bathrooms: 1 | Bedrooms: 1 | Rooms: 3

A few steps from Porta San Biagio we offer a solution on the first floor without a lift. The property, of approximately 70m2, is part of a small condominium context and has wonderful features such as ribbed vaults which create an elegant contrast with the harmonious porcelain stoneware floor, making everything extremely bright. Wooden window frames with double glazing and redone systems. The solution consists of entrance-living room, double bedroom, bathroom, dining room and kitchen.