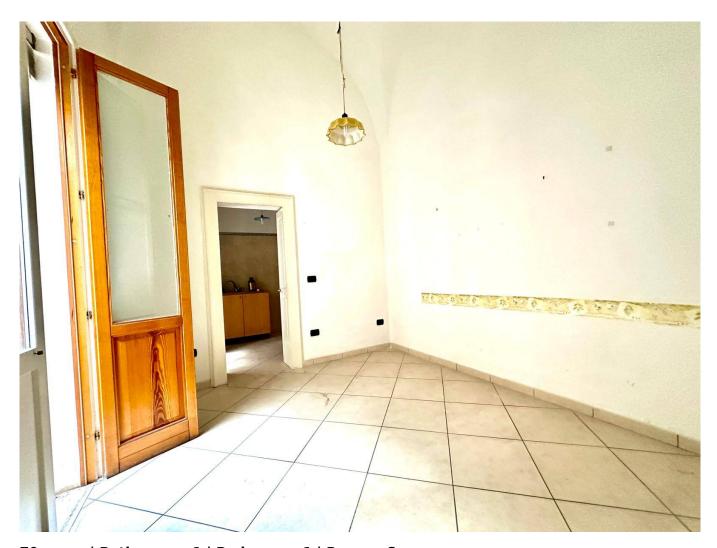

## 70 sq.m. | Bathrooms: 1 | Bedrooms: 1 | Rooms: 3

A few steps from Porta San Biagio we offer a solution on the first floor without a lift. The property, of approximately 70m2, is part of a small condominium context and has wonderful features such as ribbed vaults which create an elegant contrast with the harmonious porcelain stoneware floor, making everything extremely bright. Wooden window frames with double glazing and redone systems. The solution consists of entrance-living room, double bedroom, bathroom, dining room and kitchen.