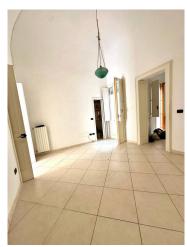

## 70 sq.m. | Bathrooms: 1 | Bedrooms: 1 | Rooms: 3

A few steps from Porta San Biagio we offer a solution on the first floor without a lift. The property, of approximately 70m2, is part of a small condominium context and has wonderful features such as ribbed vaults which create an elegant contrast with the harmonious porcelain stoneware floor, making everything extremely bright. Wooden window frames with double glazing and redone systems. The solution consists of entrance-living room, double bedroom, bathroom, dining room and kitchen.