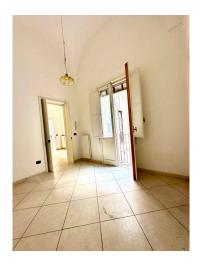

## 70 sq.m. | Bathrooms: 1 | Bedrooms: 1 | Rooms: 3

A few steps from Porta San Biagio we offer a solution on the first floor without a lift. The property, of approximately 70m2, is part of a small condominium context and has wonderful features such as ribbed vaults which create an elegant contrast with the harmonious porcelain stoneware floor, making everything extremely bright. Wooden window frames with double glazing and redone systems. The solution consists of entrance-living room, double bedroom, bathroom, dining room and kitchen.