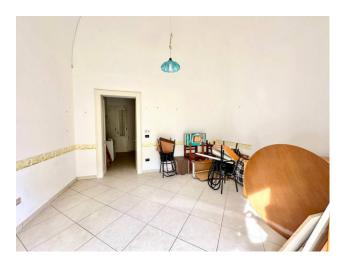

## 70 sq.m. | Bathrooms: 1 | Bedrooms: 1 | Rooms: 3

A few steps from Porta San Biagio we offer a solution on the first floor without a lift. The property, of approximately 70m2, is part of a small condominium context and has wonderful features such as ribbed vaults which create an elegant contrast with the harmonious porcelain stoneware floor, making everything extremely bright. Wooden window frames with double glazing and redone systems. The solution consists of entrance-living room, double bedroom, bathroom, dining room and kitchen.