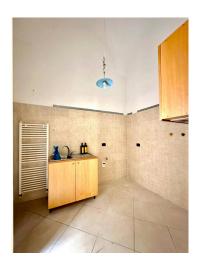

## 70 sq.m. | Bathrooms: 1 | Bedrooms: 1 | Rooms: 3

A few steps from Porta San Biagio we offer a solution on the first floor without a lift. The property, of approximately 70m2, is part of a small condominium context and has wonderful features such as ribbed vaults which create an elegant contrast with the harmonious porcelain stoneware floor, making everything extremely bright. Wooden window frames with double glazing and redone systems. The solution consists of entrance-living room, double bedroom, bathroom, dining room and kitchen.