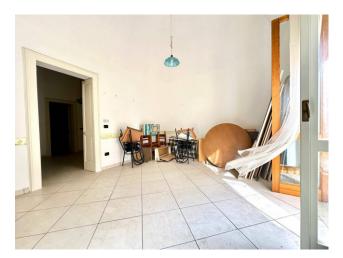

## 70 sq.m. | Bathrooms: 1 | Bedrooms: 1 | Rooms: 3

A few steps from Porta San Biagio we offer a solution on the first floor without a lift. The property, of approximately 70m2, is part of a small condominium context and has wonderful features such as ribbed vaults which create an elegant contrast with the harmonious porcelain stoneware floor, making everything extremely bright. Wooden window frames with double glazing and redone systems. The solution consists of entrance-living room, double bedroom, bathroom, dining room and kitchen.