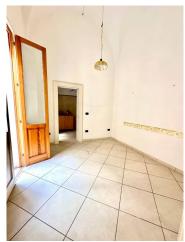

## 70 sq.m. | Bathrooms: 1 | Bedrooms: 1 | Rooms: 3

A few steps from Porta San Biagio we offer a solution on the first floor without a lift. The property, of approximately 70m2, is part of a small condominium context and has wonderful features such as ribbed vaults which create an elegant contrast with the harmonious porcelain stoneware floor, making everything extremely bright. Wooden window frames with double glazing and redone systems. The solution consists of entrance-living room, double bedroom, bathroom, dining room and kitchen.