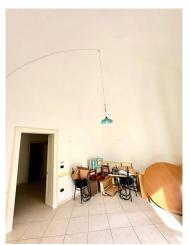

## 70 sq.m. | Bathrooms: 1 | Bedrooms: 1 | Rooms: 3

A few steps from Porta San Biagio we offer a solution on the first floor without a lift. The property, of approximately 70m2, is part of a small condominium context and has wonderful features such as ribbed vaults which create an elegant contrast with the harmonious porcelain stoneware floor, making everything extremely bright. Wooden window frames with double glazing and redone systems. The solution consists of entrance-living room, double bedroom, bathroom, dining room and kitchen.