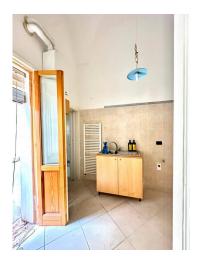

## 70 sq.m. | Bathrooms: 1 | Bedrooms: 1 | Rooms: 3

A few steps from Porta San Biagio we offer a solution on the first floor without a lift. The property, of approximately 70m2, is part of a small condominium context and has wonderful features such as ribbed vaults which create an elegant contrast with the harmonious porcelain stoneware floor, making everything extremely bright. Wooden window frames with double glazing and redone systems. The solution consists of entrance-living room, double bedroom, bathroom, dining room and kitchen.