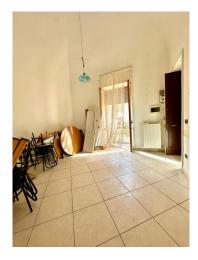

## 70 sq.m. | Bathrooms: 1 | Bedrooms: 1 | Rooms: 3

A few steps from Porta San Biagio we offer a solution on the first floor without a lift. The property, of approximately 70m2, is part of a small condominium context and has wonderful features such as ribbed vaults which create an elegant contrast with the harmonious porcelain stoneware floor, making everything extremely bright. Wooden window frames with double glazing and redone systems. The solution consists of entrance-living room, double bedroom, bathroom, dining room and kitchen.