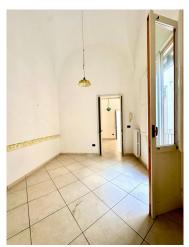

## 70 sq.m. | Bathrooms: 1 | Bedrooms: 1 | Rooms: 3

A few steps from Porta San Biagio we offer a solution on the first floor without a lift. The property, of approximately 70m2, is part of a small condominium context and has wonderful features such as ribbed vaults which create an elegant contrast with the harmonious porcelain stoneware floor, making everything extremely bright. Wooden window frames with double glazing and redone systems. The solution consists of entrance-living room, double bedroom, bathroom, dining room and kitchen.