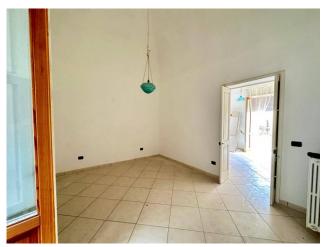

## 70 sq.m. | Bathrooms: 1 | Bedrooms: 1 | Rooms: 3

A few steps from Porta San Biagio we offer a solution on the first floor without a lift. The property, of approximately 70m2, is part of a small condominium context and has wonderful features such as ribbed vaults which create an elegant contrast with the harmonious porcelain stoneware floor, making everything extremely bright. Wooden window frames with double glazing and redone systems. The solution consists of entrance-living room, double bedroom, bathroom, dining room and kitchen.