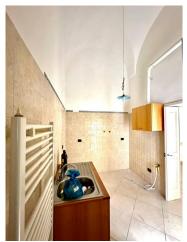

## 70 sq.m. | Bathrooms: 1 | Bedrooms: 1 | Rooms: 3

A few steps from Porta San Biagio we offer a solution on the first floor without a lift. The property, of approximately 70m2, is part of a small condominium context and has wonderful features such as ribbed vaults which create an elegant contrast with the harmonious porcelain stoneware floor, making everything extremely bright. Wooden window frames with double glazing and redone systems. The solution consists of entrance-living room, double bedroom, bathroom, dining room and kitchen.