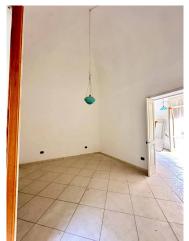

## 70 sq.m. | Bathrooms: 1 | Bedrooms: 1 | Rooms: 3

A few steps from Porta San Biagio we offer a solution on the first floor without a lift. The property, of approximately 70m2, is part of a small condominium context and has wonderful features such as ribbed vaults which create an elegant contrast with the harmonious porcelain stoneware floor, making everything extremely bright. Wooden window frames with double glazing and redone systems. The solution consists of entrance-living room, double bedroom, bathroom, dining room and kitchen.