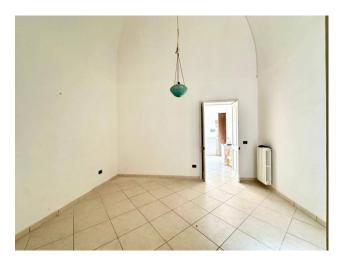

## 70 sq.m. | Bathrooms: 1 | Bedrooms: 1 | Rooms: 3

A few steps from Porta San Biagio we offer a solution on the first floor without a lift. The property, of approximately 70m2, is part of a small condominium context and has wonderful features such as ribbed vaults which create an elegant contrast with the harmonious porcelain stoneware floor, making everything extremely bright. Wooden window frames with double glazing and redone systems. The solution consists of entrance-living room, double bedroom, bathroom, dining room and kitchen.