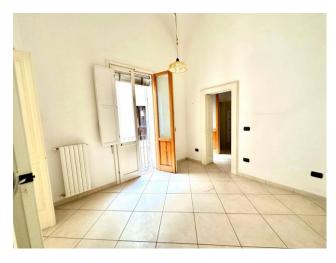

## 70 sq.m. | Bathrooms: 1 | Bedrooms: 1 | Rooms: 3

A few steps from Porta San Biagio we offer a solution on the first floor without a lift. The property, of approximately 70m2, is part of a small condominium context and has wonderful features such as ribbed vaults which create an elegant contrast with the harmonious porcelain stoneware floor, making everything extremely bright. Wooden window frames with double glazing and redone systems. The solution consists of entrance-living room, double bedroom, bathroom, dining room and kitchen.