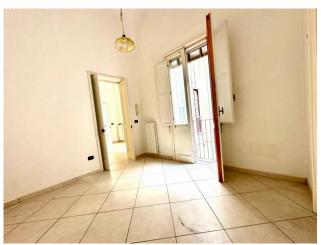

## 70 sq.m. | Bathrooms: 1 | Bedrooms: 1 | Rooms: 3

A few steps from Porta San Biagio we offer a solution on the first floor without a lift. The property, of approximately 70m2, is part of a small condominium context and has wonderful features such as ribbed vaults which create an elegant contrast with the harmonious porcelain stoneware floor, making everything extremely bright. Wooden window frames with double glazing and redone systems. The solution consists of entrance-living room, double bedroom, bathroom, dining room and kitchen.