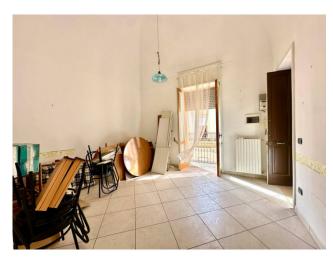

## 70 sq.m. | Bathrooms: 1 | Bedrooms: 1 | Rooms: 3

A few steps from Porta San Biagio we offer a solution on the first floor without a lift. The property, of approximately 70m2, is part of a small condominium context and has wonderful features such as ribbed vaults which create an elegant contrast with the harmonious porcelain stoneware floor, making everything extremely bright. Wooden window frames with double glazing and redone systems. The solution consists of entrance-living room, double bedroom, bathroom, dining room and kitchen.