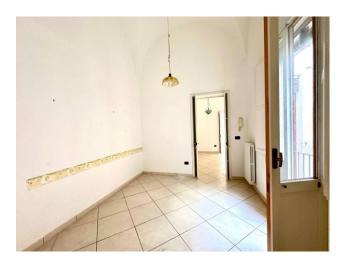

## 70 sq.m. | Bathrooms: 1 | Bedrooms: 1 | Rooms: 3

A few steps from Porta San Biagio we offer a solution on the first floor without a lift. The property, of approximately 70m2, is part of a small condominium context and has wonderful features such as ribbed vaults which create an elegant contrast with the harmonious porcelain stoneware floor, making everything extremely bright. Wooden window frames with double glazing and redone systems. The solution consists of entrance-living room, double bedroom, bathroom, dining room and kitchen.