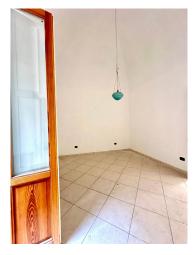

## 70 sq.m. | Bathrooms: 1 | Bedrooms: 1 | Rooms: 3

A few steps from Porta San Biagio we offer a solution on the first floor without a lift. The property, of approximately 70m2, is part of a small condominium context and has wonderful features such as ribbed vaults which create an elegant contrast with the harmonious porcelain stoneware floor, making everything extremely bright. Wooden window frames with double glazing and redone systems. The solution consists of entrance-living room, double bedroom, bathroom, dining room and kitchen.