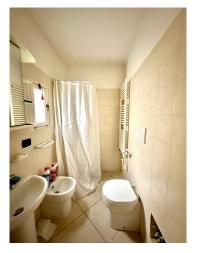

## 70 sq.m. | Bathrooms: 1 | Bedrooms: 1 | Rooms: 3

A few steps from Porta San Biagio we offer a solution on the first floor without a lift. The property, of approximately 70m2, is part of a small condominium context and has wonderful features such as ribbed vaults which create an elegant contrast with the harmonious porcelain stoneware floor, making everything extremely bright. Wooden window frames with double glazing and redone systems. The solution consists of entrance-living room, double bedroom, bathroom, dining room and kitchen.

## **Property details**

Address: via leuca Zip Code: 73100

| Bedrooms: 1 | Bathrooms: 1             |
|-------------|--------------------------|
|             | <b>Heating</b> : Heating |
|             | Kitchen: Kitchenette     |