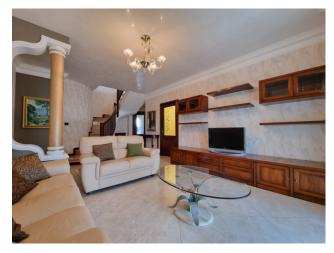

#### 318 sq.m. | Bathrooms: 3 | Bedrooms: 3 | Rooms: 7

Squillace lido, viale dei Feaci, in a recently built residential context, we offer for sale an elegant duplex apartment in an elegant condominium served by a lift and parking area. The property is arranged on two living levels, with attention to detail and finished with quality materials, inside it is distributed as follows: entrance to living room with access to the balcony, hallway with built-in wardrobes, three bedrooms, one of which with a walk-in wardrobe and bathroom for exclusive use, study, master bathroom with "Jacuzzi" tub on the second floor. On the upper floor, accessible by a comfortable open staircase, there is a living area enriched by a fireplace which gives a touch of warmth to the whole environment and access to the terrace from which you can enjoy a splendid view up to the sea, partly covered by a marvelous wooden gazebo equipped with outdoor kitchen, internal built-in kitchen with comfortable pantry, dining room, bathroom and laundry room. The property includes a flat roof of approximately 65 m2 accessible by a retractable staircase and an assigned parking space in the condominium courtyard. Equipped with independent methane-fuelled heating with convectors, air conditioning system, photovoltaic panels for electricity production with storage, solar thermal system, thermal break wood/aluminium window frames with mosquito nets and motorized shutters, roller blinds for sun protection, doors in solid wood, piped music system, alarm system, video intercom and armored door. Excellent solution for primary residence.