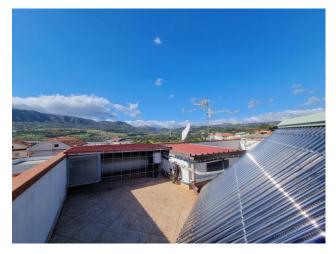

#### 318 sq.m. | Bathrooms: 3 | Bedrooms: 3 | Rooms: 7

Squillace lido, viale dei Feaci, in a recently built residential context, we offer for sale an elegant duplex apartment in an elegant condominium served by a lift and parking area. The property is arranged on two living levels, with attention to detail and finished with quality materials, inside it is distributed as follows: entrance to living room with access to the balcony, hallway with built-in wardrobes, three bedrooms, one of which with a walk-in wardrobe and bathroom for exclusive use, study, master bathroom with "Jacuzzi" tub on the second floor. On the upper floor, accessible by a comfortable open staircase, there is a living area enriched by a fireplace which gives a touch of warmth to the whole environment and access to the terrace from which you can enjoy a splendid view up to the sea, partly covered by a marvelous wooden gazebo equipped with outdoor kitchen, internal built-in kitchen with comfortable pantry, dining room, bathroom and laundry room. The property includes a flat roof of approximately 65 m2 accessible by a retractable staircase and an assigned parking space in the condominium courtyard. Equipped with independent methane-fuelled heating with convectors, air conditioning system, photovoltaic panels for electricity production with storage, solar thermal system, thermal break wood/aluminium window frames with mosquito nets and motorized shutters, roller blinds for sun protection, doors in solid wood, piped music system, alarm system, video intercom and armored door. Excellent solution for primary residence.