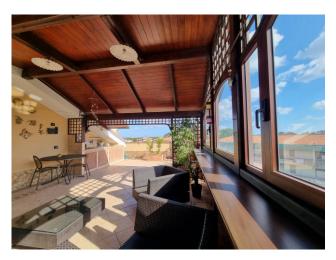

#### 318 sq.m. | Bathrooms: 3 | Bedrooms: 3 | Rooms: 7

Squillace lido, viale dei Feaci, in a recently built residential context, we offer for sale an elegant duplex apartment in an elegant condominium served by a lift and parking area. The property is arranged on two living levels, with attention to detail and finished with quality materials, inside it is distributed as follows: entrance to living room with access to the balcony, hallway with built-in wardrobes, three bedrooms, one of which with a walk-in wardrobe and bathroom for exclusive use, study, master bathroom with "Jacuzzi" tub on the second floor. On the upper floor, accessible by a comfortable open staircase, there is a living area enriched by a fireplace which gives a touch of warmth to the whole environment and access to the terrace from which you can enjoy a splendid view up to the sea, partly covered by a marvelous wooden gazebo equipped with outdoor kitchen, internal built-in kitchen with comfortable pantry, dining room, bathroom and laundry room. The property includes a flat roof of approximately 65 m2 accessible by a retractable staircase and an assigned parking space in the condominium courtyard. Equipped with independent methane-fuelled heating with convectors, air conditioning system, photovoltaic panels for electricity production with storage, solar thermal system, thermal break wood/aluminium window frames with mosquito nets and motorized shutters, roller blinds for sun protection, doors in solid wood, piped music system, alarm system, video intercom and armored door. Excellent solution for primary residence.