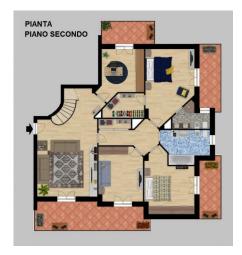

#### 318 sq.m. | Bathrooms: 3 | Bedrooms: 3 | Rooms: 7

Squillace lido, viale dei Feaci, in a recently built residential context, we offer for sale an elegant duplex apartment in an elegant condominium served by a lift and parking area. The property is arranged on two living levels, with attention to detail and finished with quality materials, inside it is distributed as follows: entrance to living room with access to the balcony, hallway with built-in wardrobes, three bedrooms, one of which with a walk-in wardrobe and bathroom for exclusive use, study, master bathroom with "Jacuzzi" tub on the second floor. On the upper floor, accessible by a comfortable open staircase, there is a living area enriched by a fireplace which gives a touch of warmth to the whole environment and access to the terrace from which you can enjoy a splendid view up to the sea, partly covered by a marvelous wooden gazebo equipped with outdoor kitchen, internal built-in kitchen with comfortable pantry, dining room, bathroom and laundry room. The property includes a flat roof of approximately 65 m2 accessible by a retractable staircase and an assigned parking space in the condominium courtyard. Equipped with independent methane-fuelled heating with convectors, air conditioning system, photovoltaic panels for electricity production with storage, solar thermal system, thermal break wood/aluminium window frames with mosquito nets and motorized shutters, roller blinds for sun protection, doors in solid wood, piped music system, alarm system, video intercom and armored door. Excellent solution for primary residence.

### **Property details**

| Address: Viale dei Feaci, 47 | Zip Code: 88069                    |
|------------------------------|------------------------------------|
| Bedrooms: 3                  | Bathrooms: 3                       |
| Rooms: 7                     | State of Preservation: Excellent   |
| Level: On two-levels         | Total Floor: 2                     |
| Heating: Heating             | Parking: Uncovered Parking         |
| Lift: Yes                    | Age Construction: 2005             |
| Balconies: Present, 38 sq.m. | <b>Terrace</b> : Present, 78 sq.m. |
| Sea Distance: 400 meter      | Kitchen: Regular Kitchen           |