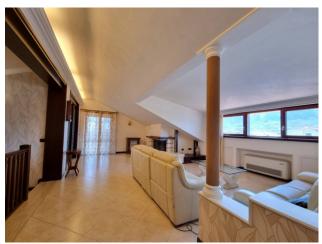

#### 318 sq.m. | Bathrooms: 3 | Bedrooms: 3 | Rooms: 7

Squillace lido, viale dei Feaci, in a recently built residential context, we offer for sale an elegant duplex apartment in an elegant condominium served by a lift and parking area. The property is arranged on two living levels, with attention to detail and finished with quality materials, inside it is distributed as follows: entrance to living room with access to the balcony, hallway with built-in wardrobes, three bedrooms, one of which with a walk-in wardrobe and bathroom for exclusive use, study, master bathroom with "Jacuzzi" tub on the second floor. On the upper floor, accessible by a comfortable open staircase, there is a living area enriched by a fireplace which gives a touch of warmth to the whole environment and access to the terrace from which you can enjoy a splendid view up to the sea, partly covered by a marvelous wooden gazebo equipped with outdoor kitchen, internal built-in kitchen with comfortable pantry, dining room, bathroom and laundry room. The property includes a flat roof of approximately 65 m2 accessible by a retractable staircase and an assigned parking space in the condominium courtyard. Equipped with independent methane-fuelled heating with convectors, air conditioning system, photovoltaic panels for electricity production with storage, solar thermal system, thermal break wood/aluminium window frames with mosquito nets and motorized shutters, roller blinds for sun protection, doors in solid wood, piped music system, alarm system, video intercom and armored door. Excellent solution for primary residence.