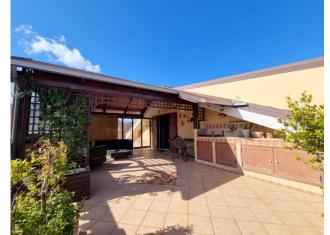

#### 318 sq.m. | Bathrooms: 3 | Bedrooms: 3 | Rooms: 7

Squillace lido, viale dei Feaci, in a recently built residential context, we offer for sale an elegant duplex apartment in an elegant condominium served by a lift and parking area. The property is arranged on two living levels, with attention to detail and finished with quality materials, inside it is distributed as follows: entrance to living room with access to the balcony, hallway with built-in wardrobes, three bedrooms, one of which with a walk-in wardrobe and bathroom for exclusive use, study, master bathroom with "Jacuzzi" tub on the second floor. On the upper floor, accessible by a comfortable open staircase, there is a living area enriched by a fireplace which gives a touch of warmth to the whole environment and access to the terrace from which you can enjoy a splendid view up to the sea, partly covered by a marvelous wooden gazebo equipped with outdoor kitchen, internal built-in kitchen with comfortable pantry, dining room, bathroom and laundry room. The property includes a flat roof of approximately 65 m2 accessible by a retractable staircase and an assigned parking space in the condominium courtyard. Equipped with independent methane-fuelled heating with convectors, air conditioning system, photovoltaic panels for electricity production with storage, solar thermal system, thermal break wood/aluminium window frames with mosquito nets and motorized shutters, roller blinds for sun protection, doors in solid wood, piped music system, alarm system, video intercom and armored door. Excellent solution for primary residence.