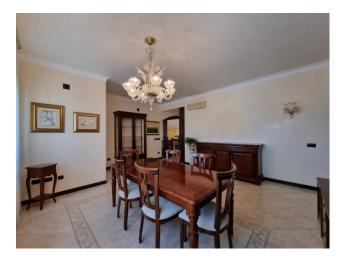

#### 318 sq.m. | Bathrooms: 3 | Bedrooms: 3 | Rooms: 7

Squillace lido, viale dei Feaci, in a recently built residential context, we offer for sale an elegant duplex apartment in an elegant condominium served by a lift and parking area. The property is arranged on two living levels, with attention to detail and finished with quality materials, inside it is distributed as follows: entrance to living room with access to the balcony, hallway with built-in wardrobes, three bedrooms, one of which with a walk-in wardrobe and bathroom for exclusive use, study, master bathroom with "Jacuzzi" tub on the second floor. On the upper floor, accessible by a comfortable open staircase, there is a living area enriched by a fireplace which gives a touch of warmth to the whole environment and access to the terrace from which you can enjoy a splendid view up to the sea, partly covered by a marvelous wooden gazebo equipped with outdoor kitchen, internal built-in kitchen with comfortable pantry, dining room, bathroom and laundry room. The property includes a flat roof of approximately 65 m2 accessible by a retractable staircase and an assigned parking space in the condominium courtyard. Equipped with independent methane-fuelled heating with convectors, air conditioning system, photovoltaic panels for electricity production with storage, solar thermal system, thermal break wood/aluminium window frames with mosquito nets and motorized shutters, roller blinds for sun protection, doors in solid wood, piped music system, alarm system, video intercom and armored door. Excellent solution for primary residence.