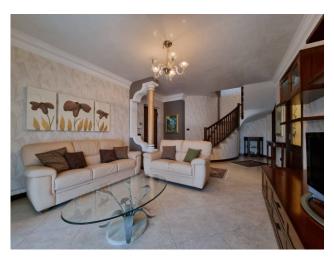

#### 318 sq.m. | Bathrooms: 3 | Bedrooms: 3 | Rooms: 7

Squillace lido, viale dei Feaci, in a recently built residential context, we offer for sale an elegant duplex apartment in an elegant condominium served by a lift and parking area. The property is arranged on two living levels, with attention to detail and finished with quality materials, inside it is distributed as follows: entrance to living room with access to the balcony, hallway with built-in wardrobes, three bedrooms, one of which with a walk-in wardrobe and bathroom for exclusive use, study, master bathroom with "Jacuzzi" tub on the second floor. On the upper floor, accessible by a comfortable open staircase, there is a living area enriched by a fireplace which gives a touch of warmth to the whole environment and access to the terrace from which you can enjoy a splendid view up to the sea, partly covered by a marvelous wooden gazebo equipped with outdoor kitchen, internal built-in kitchen with comfortable pantry, dining room, bathroom and laundry room. The property includes a flat roof of approximately 65 m2 accessible by a retractable staircase and an assigned parking space in the condominium courtyard. Equipped with independent methane-fuelled heating with convectors, air conditioning system, photovoltaic panels for electricity production with storage, solar thermal system, thermal break wood/aluminium window frames with mosquito nets and motorized shutters, roller blinds for sun protection, doors in solid wood, piped music system, alarm system, video intercom and armored door. Excellent solution for primary residence.