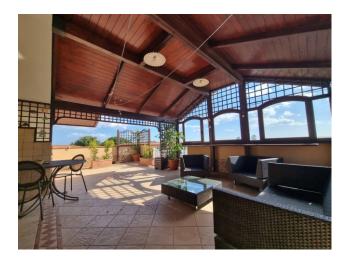

#### 318 sq.m. | Bathrooms: 3 | Bedrooms: 3 | Rooms: 7

Squillace lido, viale dei Feaci, in a recently built residential context, we offer for sale an elegant duplex apartment in an elegant condominium served by a lift and parking area. The property is arranged on two living levels, with attention to detail and finished with quality materials, inside it is distributed as follows: entrance to living room with access to the balcony, hallway with built-in wardrobes, three bedrooms, one of which with a walk-in wardrobe and bathroom for exclusive use, study, master bathroom with "Jacuzzi" tub on the second floor. On the upper floor, accessible by a comfortable open staircase, there is a living area enriched by a fireplace which gives a touch of warmth to the whole environment and access to the terrace from which you can enjoy a splendid view up to the sea, partly covered by a marvelous wooden gazebo equipped with outdoor kitchen, internal built-in kitchen with comfortable pantry, dining room, bathroom and laundry room. The property includes a flat roof of approximately 65 m2 accessible by a retractable staircase and an assigned parking space in the condominium courtyard. Equipped with independent methane-fuelled heating with convectors, air conditioning system, photovoltaic panels for electricity production with storage, solar thermal system, thermal break wood/aluminium window frames with mosquito nets and motorized shutters, roller blinds for sun protection, doors in solid wood, piped music system, alarm system, video intercom and armored door. Excellent solution for primary residence.