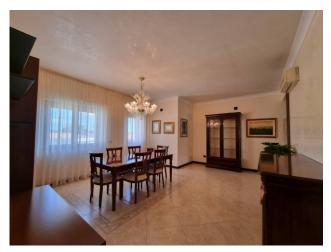

#### 318 sq.m. | Bathrooms: 3 | Bedrooms: 3 | Rooms: 7

Squillace lido, viale dei Feaci, in a recently built residential context, we offer for sale an elegant duplex apartment in an elegant condominium served by a lift and parking area. The property is arranged on two living levels, with attention to detail and finished with quality materials, inside it is distributed as follows: entrance to living room with access to the balcony, hallway with built-in wardrobes, three bedrooms, one of which with a walk-in wardrobe and bathroom for exclusive use, study, master bathroom with "Jacuzzi" tub on the second floor. On the upper floor, accessible by a comfortable open staircase, there is a living area enriched by a fireplace which gives a touch of warmth to the whole environment and access to the terrace from which you can enjoy a splendid view up to the sea, partly covered by a marvelous wooden gazebo equipped with outdoor kitchen, internal built-in kitchen with comfortable pantry, dining room, bathroom and laundry room. The property includes a flat roof of approximately 65 m2 accessible by a retractable staircase and an assigned parking space in the condominium courtyard. Equipped with independent methane-fuelled heating with convectors, air conditioning system, photovoltaic panels for electricity production with storage, solar thermal system, thermal break wood/aluminium window frames with mosquito nets and motorized shutters, roller blinds for sun protection, doors in solid wood, piped music system, alarm system, video intercom and armored door. Excellent solution for primary residence.