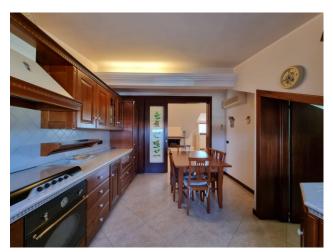

#### 318 sq.m. | Bathrooms: 3 | Bedrooms: 3 | Rooms: 7

Squillace lido, viale dei Feaci, in a recently built residential context, we offer for sale an elegant duplex apartment in an elegant condominium served by a lift and parking area. The property is arranged on two living levels, with attention to detail and finished with quality materials, inside it is distributed as follows: entrance to living room with access to the balcony, hallway with built-in wardrobes, three bedrooms, one of which with a walk-in wardrobe and bathroom for exclusive use, study, master bathroom with "Jacuzzi" tub on the second floor. On the upper floor, accessible by a comfortable open staircase, there is a living area enriched by a fireplace which gives a touch of warmth to the whole environment and access to the terrace from which you can enjoy a splendid view up to the sea, partly covered by a marvelous wooden gazebo equipped with outdoor kitchen, internal built-in kitchen with comfortable pantry, dining room, bathroom and laundry room. The property includes a flat roof of approximately 65 m2 accessible by a retractable staircase and an assigned parking space in the condominium courtyard. Equipped with independent methane-fuelled heating with convectors, air conditioning system, photovoltaic panels for electricity production with storage, solar thermal system, thermal break wood/aluminium window frames with mosquito nets and motorized shutters, roller blinds for sun protection, doors in solid wood, piped music system, alarm system, video intercom and armored door. Excellent solution for primary residence.