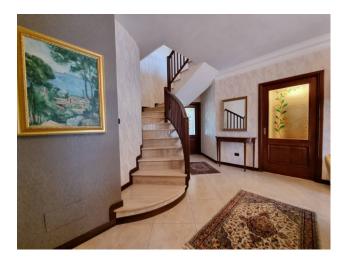

#### 318 sq.m. | Bathrooms: 3 | Bedrooms: 3 | Rooms: 7

Squillace lido, viale dei Feaci, in a recently built residential context, we offer for sale an elegant duplex apartment in an elegant condominium served by a lift and parking area. The property is arranged on two living levels, with attention to detail and finished with quality materials, inside it is distributed as follows: entrance to living room with access to the balcony, hallway with built-in wardrobes, three bedrooms, one of which with a walk-in wardrobe and bathroom for exclusive use, study, master bathroom with "Jacuzzi" tub on the second floor. On the upper floor, accessible by a comfortable open staircase, there is a living area enriched by a fireplace which gives a touch of warmth to the whole environment and access to the terrace from which you can enjoy a splendid view up to the sea, partly covered by a marvelous wooden gazebo equipped with outdoor kitchen, internal built-in kitchen with comfortable pantry, dining room, bathroom and laundry room. The property includes a flat roof of approximately 65 m2 accessible by a retractable staircase and an assigned parking space in the condominium courtyard. Equipped with independent methane-fuelled heating with convectors, air conditioning system, photovoltaic panels for electricity production with storage, solar thermal system, thermal break wood/aluminium window frames with mosquito nets and motorized shutters, roller blinds for sun protection, doors in solid wood, piped music system, alarm system, video intercom and armored door. Excellent solution for primary residence.