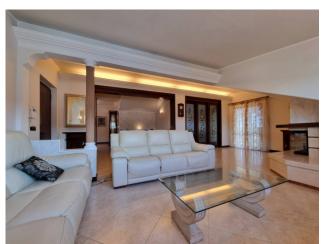

#### 318 sq.m. | Bathrooms: 3 | Bedrooms: 3 | Rooms: 7

Squillace lido, viale dei Feaci, in a recently built residential context, we offer for sale an elegant duplex apartment in an elegant condominium served by a lift and parking area. The property is arranged on two living levels, with attention to detail and finished with quality materials, inside it is distributed as follows: entrance to living room with access to the balcony, hallway with built-in wardrobes, three bedrooms, one of which with a walk-in wardrobe and bathroom for exclusive use, study, master bathroom with "Jacuzzi" tub on the second floor. On the upper floor, accessible by a comfortable open staircase, there is a living area enriched by a fireplace which gives a touch of warmth to the whole environment and access to the terrace from which you can enjoy a splendid view up to the sea, partly covered by a marvelous wooden gazebo equipped with outdoor kitchen, internal built-in kitchen with comfortable pantry, dining room, bathroom and laundry room. The property includes a flat roof of approximately 65 m2 accessible by a retractable staircase and an assigned parking space in the condominium courtyard. Equipped with independent methane-fuelled heating with convectors, air conditioning system, photovoltaic panels for electricity production with storage, solar thermal system, thermal break wood/aluminium window frames with mosquito nets and motorized shutters, roller blinds for sun protection, doors in solid wood, piped music system, alarm system, video intercom and armored door. Excellent solution for primary residence.