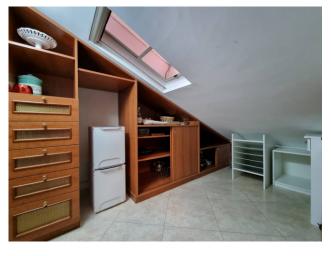

#### 318 sq.m. | Bathrooms: 3 | Bedrooms: 3 | Rooms: 7

Squillace lido, viale dei Feaci, in a recently built residential context, we offer for sale an elegant duplex apartment in an elegant condominium served by a lift and parking area. The property is arranged on two living levels, with attention to detail and finished with quality materials, inside it is distributed as follows: entrance to living room with access to the balcony, hallway with built-in wardrobes, three bedrooms, one of which with a walk-in wardrobe and bathroom for exclusive use, study, master bathroom with "Jacuzzi" tub on the second floor. On the upper floor, accessible by a comfortable open staircase, there is a living area enriched by a fireplace which gives a touch of warmth to the whole environment and access to the terrace from which you can enjoy a splendid view up to the sea, partly covered by a marvelous wooden gazebo equipped with outdoor kitchen, internal built-in kitchen with comfortable pantry, dining room, bathroom and laundry room. The property includes a flat roof of approximately 65 m2 accessible by a retractable staircase and an assigned parking space in the condominium courtyard. Equipped with independent methane-fuelled heating with convectors, air conditioning system, photovoltaic panels for electricity production with storage, solar thermal system, thermal break wood/aluminium window frames with mosquito nets and motorized shutters, roller blinds for sun protection, doors in solid wood, piped music system, alarm system, video intercom and armored door. Excellent solution for primary residence.