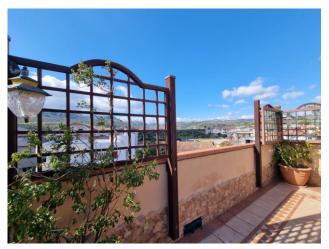

#### 318 sq.m. | Bathrooms: 3 | Bedrooms: 3 | Rooms: 7

Squillace lido, viale dei Feaci, in a recently built residential context, we offer for sale an elegant duplex apartment in an elegant condominium served by a lift and parking area. The property is arranged on two living levels, with attention to detail and finished with quality materials, inside it is distributed as follows: entrance to living room with access to the balcony, hallway with built-in wardrobes, three bedrooms, one of which with a walk-in wardrobe and bathroom for exclusive use, study, master bathroom with "Jacuzzi" tub on the second floor. On the upper floor, accessible by a comfortable open staircase, there is a living area enriched by a fireplace which gives a touch of warmth to the whole environment and access to the terrace from which you can enjoy a splendid view up to the sea, partly covered by a marvelous wooden gazebo equipped with outdoor kitchen, internal built-in kitchen with comfortable pantry, dining room, bathroom and laundry room. The property includes a flat roof of approximately 65 m2 accessible by a retractable staircase and an assigned parking space in the condominium courtyard. Equipped with independent methane-fuelled heating with convectors, air conditioning system, photovoltaic panels for electricity production with storage, solar thermal system, thermal break wood/aluminium window frames with mosquito nets and motorized shutters, roller blinds for sun protection, doors in solid wood, piped music system, alarm system, video intercom and armored door. Excellent solution for primary residence.

### **Property details**

| Address: Viale dei Feaci, 47 | Zip Code: 88069                    |
|------------------------------|------------------------------------|
| Bedrooms: 3                  | Bathrooms: 3                       |
| Rooms: 7                     | State of Preservation: Excellent   |
| Level: On two-levels         | Total Floor: 2                     |
| Heating: Heating             | Parking: Uncovered Parking         |
| Lift: Yes                    | Age Construction: 2005             |
| Balconies: Present, 38 sq.m. | <b>Terrace</b> : Present, 78 sq.m. |
| Sea Distance: 400 meter      | Kitchen: Regular Kitchen           |