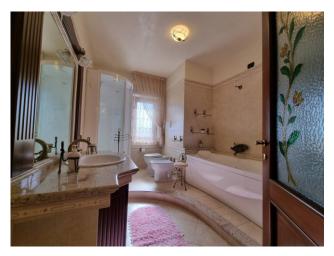

#### 318 sq.m. | Bathrooms: 3 | Bedrooms: 3 | Rooms: 7

Squillace lido, viale dei Feaci, in a recently built residential context, we offer for sale an elegant duplex apartment in an elegant condominium served by a lift and parking area. The property is arranged on two living levels, with attention to detail and finished with quality materials, inside it is distributed as follows: entrance to living room with access to the balcony, hallway with built-in wardrobes, three bedrooms, one of which with a walk-in wardrobe and bathroom for exclusive use, study, master bathroom with "Jacuzzi" tub on the second floor. On the upper floor, accessible by a comfortable open staircase, there is a living area enriched by a fireplace which gives a touch of warmth to the whole environment and access to the terrace from which you can enjoy a splendid view up to the sea, partly covered by a marvelous wooden gazebo equipped with outdoor kitchen, internal built-in kitchen with comfortable pantry, dining room, bathroom and laundry room. The property includes a flat roof of approximately 65 m2 accessible by a retractable staircase and an assigned parking space in the condominium courtyard. Equipped with independent methane-fuelled heating with convectors, air conditioning system, photovoltaic panels for electricity production with storage, solar thermal system, thermal break wood/aluminium window frames with mosquito nets and motorized shutters, roller blinds for sun protection, doors in solid wood, piped music system, alarm system, video intercom and armored door. Excellent solution for primary residence.