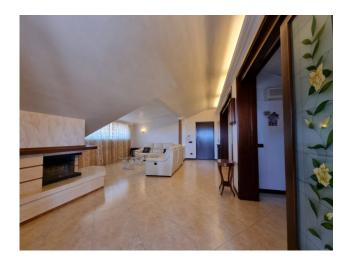

#### 318 sq.m. | Bathrooms: 3 | Bedrooms: 3 | Rooms: 7

Squillace lido, viale dei Feaci, in a recently built residential context, we offer for sale an elegant duplex apartment in an elegant condominium served by a lift and parking area. The property is arranged on two living levels, with attention to detail and finished with quality materials, inside it is distributed as follows: entrance to living room with access to the balcony, hallway with built-in wardrobes, three bedrooms, one of which with a walk-in wardrobe and bathroom for exclusive use, study, master bathroom with "Jacuzzi" tub on the second floor. On the upper floor, accessible by a comfortable open staircase, there is a living area enriched by a fireplace which gives a touch of warmth to the whole environment and access to the terrace from which you can enjoy a splendid view up to the sea, partly covered by a marvelous wooden gazebo equipped with outdoor kitchen, internal built-in kitchen with comfortable pantry, dining room, bathroom and laundry room. The property includes a flat roof of approximately 65 m2 accessible by a retractable staircase and an assigned parking space in the condominium courtyard. Equipped with independent methane-fuelled heating with convectors, air conditioning system, photovoltaic panels for electricity production with storage, solar thermal system, thermal break wood/aluminium window frames with mosquito nets and motorized shutters, roller blinds for sun protection, doors in solid wood, piped music system, alarm system, video intercom and armored door. Excellent solution for primary residence.