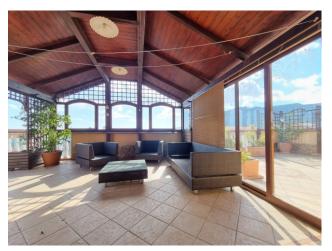

#### 318 sq.m. | Bathrooms: 3 | Bedrooms: 3 | Rooms: 7

Squillace lido, viale dei Feaci, in a recently built residential context, we offer for sale an elegant duplex apartment in an elegant condominium served by a lift and parking area. The property is arranged on two living levels, with attention to detail and finished with quality materials, inside it is distributed as follows: entrance to living room with access to the balcony, hallway with built-in wardrobes, three bedrooms, one of which with a walk-in wardrobe and bathroom for exclusive use, study, master bathroom with "Jacuzzi" tub on the second floor. On the upper floor, accessible by a comfortable open staircase, there is a living area enriched by a fireplace which gives a touch of warmth to the whole environment and access to the terrace from which you can enjoy a splendid view up to the sea, partly covered by a marvelous wooden gazebo equipped with outdoor kitchen, internal built-in kitchen with comfortable pantry, dining room, bathroom and laundry room. The property includes a flat roof of approximately 65 m2 accessible by a retractable staircase and an assigned parking space in the condominium courtyard. Equipped with independent methane-fuelled heating with convectors, air conditioning system, photovoltaic panels for electricity production with storage, solar thermal system, thermal break wood/aluminium window frames with mosquito nets and motorized shutters, roller blinds for sun protection, doors in solid wood, piped music system, alarm system, video intercom and armored door. Excellent solution for primary residence.

### **Property details**

| Address: Viale dei Feaci, 47 | Zip Code: 88069                    |
|------------------------------|------------------------------------|
| Bedrooms: 3                  | Bathrooms: 3                       |
| Rooms: 7                     | State of Preservation: Excellent   |
| Level: On two-levels         | Total Floor: 2                     |
| Heating: Heating             | Parking: Uncovered Parking         |
| Lift: Yes                    | Age Construction: 2005             |
| Balconies: Present, 38 sq.m. | <b>Terrace</b> : Present, 78 sq.m. |
| Sea Distance: 400 meter      | Kitchen: Regular Kitchen           |