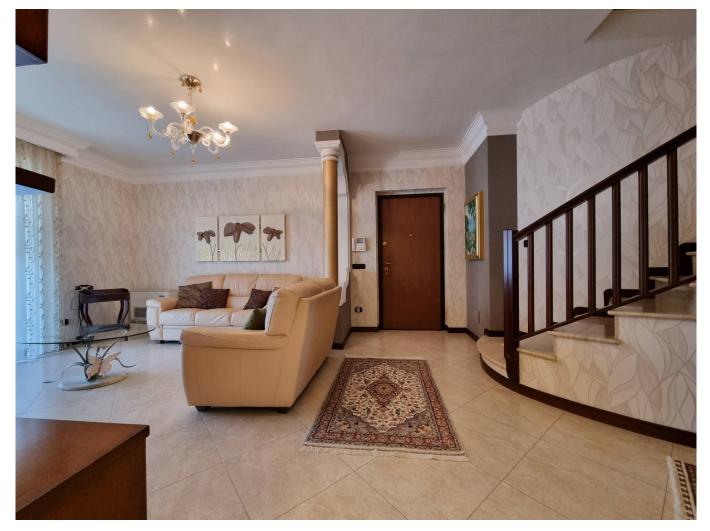

#### 318 sq.m. | Bathrooms: 3 | Bedrooms: 3 | Rooms: 7

Squillace lido, viale dei Feaci, in a recently built residential context, we offer for sale an elegant duplex apartment in an elegant condominium served by a lift and parking area. The property is arranged on two living levels, with attention to detail and finished with quality materials, inside it is distributed as follows: entrance to living room with access to the balcony, hallway with built-in wardrobes, three bedrooms, one of which with a walk-in wardrobe and bathroom for exclusive use, study, master bathroom with "Jacuzzi" tub on the second floor. On the upper floor, accessible by a comfortable open staircase, there is a living area enriched by a fireplace which gives a touch of warmth to the whole environment and access to the terrace from which you can enjoy a splendid view up to the sea, partly covered by a marvelous wooden gazebo equipped with outdoor kitchen, internal built-in kitchen with comfortable pantry, dining room, bathroom and laundry room. The property includes a flat roof of approximately 65 m2 accessible by a retractable staircase and an assigned parking space in the condominium courtyard. Equipped with independent methane-fuelled heating with convectors, air conditioning system, photovoltaic panels for electricity production with storage, solar thermal system, thermal break wood/aluminium window frames with mosquito nets and motorized shutters, roller blinds for sun protection, doors in solid wood, piped music system, alarm system, video intercom and armored door. Excellent solution for primary residence.