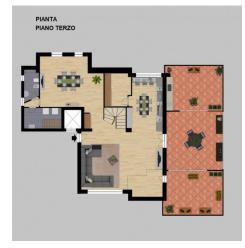

#### 318 sq.m. | Bathrooms: 3 | Bedrooms: 3 | Rooms: 7

Squillace lido, viale dei Feaci, in a recently built residential context, we offer for sale an elegant duplex apartment in an elegant condominium served by a lift and parking area. The property is arranged on two living levels, with attention to detail and finished with quality materials, inside it is distributed as follows: entrance to living room with access to the balcony, hallway with built-in wardrobes, three bedrooms, one of which with a walk-in wardrobe and bathroom for exclusive use, study, master bathroom with "Jacuzzi" tub on the second floor. On the upper floor, accessible by a comfortable open staircase, there is a living area enriched by a fireplace which gives a touch of warmth to the whole environment and access to the terrace from which you can enjoy a splendid view up to the sea, partly covered by a marvelous wooden gazebo equipped with outdoor kitchen, internal built-in kitchen with comfortable pantry, dining room, bathroom and laundry room. The property includes a flat roof of approximately 65 m2 accessible by a retractable staircase and an assigned parking space in the condominium courtyard. Equipped with independent methane-fuelled heating with convectors, air conditioning system, photovoltaic panels for electricity production with storage, solar thermal system, thermal break wood/aluminium window frames with mosquito nets and motorized shutters, roller blinds for sun protection, doors in solid wood, piped music system, alarm system, video intercom and armored door. Excellent solution for primary residence.

### **Property details**

| Address: Viale dei Feaci, 47 | Zip Code: 88069                    |
|------------------------------|------------------------------------|
| Bedrooms: 3                  | Bathrooms: 3                       |
| Rooms: 7                     | State of Preservation: Excellent   |
| Level: On two-levels         | Total Floor: 2                     |
| Heating: Heating             | Parking: Uncovered Parking         |
| Lift: Yes                    | Age Construction: 2005             |
| Balconies: Present, 38 sq.m. | <b>Terrace</b> : Present, 78 sq.m. |
| Sea Distance: 400 meter      | Kitchen: Regular Kitchen           |