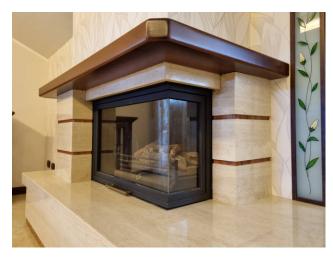

#### 318 sq.m. | Bathrooms: 3 | Bedrooms: 3 | Rooms: 7

Squillace lido, viale dei Feaci, in a recently built residential context, we offer for sale an elegant duplex apartment in an elegant condominium served by a lift and parking area. The property is arranged on two living levels, with attention to detail and finished with quality materials, inside it is distributed as follows: entrance to living room with access to the balcony, hallway with built-in wardrobes, three bedrooms, one of which with a walk-in wardrobe and bathroom for exclusive use, study, master bathroom with "Jacuzzi" tub on the second floor. On the upper floor, accessible by a comfortable open staircase, there is a living area enriched by a fireplace which gives a touch of warmth to the whole environment and access to the terrace from which you can enjoy a splendid view up to the sea, partly covered by a marvelous wooden gazebo equipped with outdoor kitchen, internal built-in kitchen with comfortable pantry, dining room, bathroom and laundry room. The property includes a flat roof of approximately 65 m2 accessible by a retractable staircase and an assigned parking space in the condominium courtyard. Equipped with independent methane-fuelled heating with convectors, air conditioning system, photovoltaic panels for electricity production with storage, solar thermal system, thermal break wood/aluminium window frames with mosquito nets and motorized shutters, roller blinds for sun protection, doors in solid wood, piped music system, alarm system, video intercom and armored door. Excellent solution for primary residence.