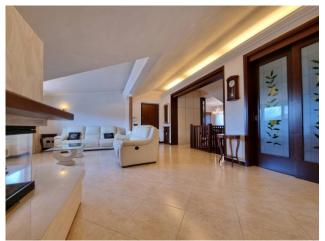

#### 318 sq.m. | Bathrooms: 3 | Bedrooms: 3 | Rooms: 7

Squillace lido, viale dei Feaci, in a recently built residential context, we offer for sale an elegant duplex apartment in an elegant condominium served by a lift and parking area. The property is arranged on two living levels, with attention to detail and finished with quality materials, inside it is distributed as follows: entrance to living room with access to the balcony, hallway with built-in wardrobes, three bedrooms, one of which with a walk-in wardrobe and bathroom for exclusive use, study, master bathroom with "Jacuzzi" tub on the second floor. On the upper floor, accessible by a comfortable open staircase, there is a living area enriched by a fireplace which gives a touch of warmth to the whole environment and access to the terrace from which you can enjoy a splendid view up to the sea, partly covered by a marvelous wooden gazebo equipped with outdoor kitchen, internal built-in kitchen with comfortable pantry, dining room, bathroom and laundry room. The property includes a flat roof of approximately 65 m2 accessible by a retractable staircase and an assigned parking space in the condominium courtyard. Equipped with independent methane-fuelled heating with convectors, air conditioning system, photovoltaic panels for electricity production with storage, solar thermal system, thermal break wood/aluminium window frames with mosquito nets and motorized shutters, roller blinds for sun protection, doors in solid wood, piped music system, alarm system, video intercom and armored door. Excellent solution for primary residence.