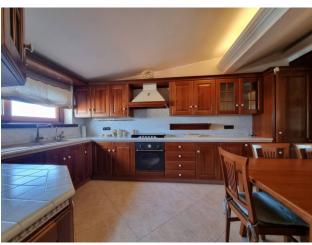

#### 318 sq.m. | Bathrooms: 3 | Bedrooms: 3 | Rooms: 7

Squillace lido, viale dei Feaci, in a recently built residential context, we offer for sale an elegant duplex apartment in an elegant condominium served by a lift and parking area. The property is arranged on two living levels, with attention to detail and finished with quality materials, inside it is distributed as follows: entrance to living room with access to the balcony, hallway with built-in wardrobes, three bedrooms, one of which with a walk-in wardrobe and bathroom for exclusive use, study, master bathroom with "Jacuzzi" tub on the second floor. On the upper floor, accessible by a comfortable open staircase, there is a living area enriched by a fireplace which gives a touch of warmth to the whole environment and access to the terrace from which you can enjoy a splendid view up to the sea, partly covered by a marvelous wooden gazebo equipped with outdoor kitchen, internal built-in kitchen with comfortable pantry, dining room, bathroom and laundry room. The property includes a flat roof of approximately 65 m2 accessible by a retractable staircase and an assigned parking space in the condominium courtyard. Equipped with independent methane-fuelled heating with convectors, air conditioning system, photovoltaic panels for electricity production with storage, solar thermal system, thermal break wood/aluminium window frames with mosquito nets and motorized shutters, roller blinds for sun protection, doors in solid wood, piped music system, alarm system, video intercom and armored door. Excellent solution for primary residence.

### **Property details**

| Address: Viale dei Feaci, 47 | Zip Code: 88069                    |
|------------------------------|------------------------------------|
| Bedrooms: 3                  | Bathrooms: 3                       |
| Rooms: 7                     | State of Preservation: Excellent   |
| Level: On two-levels         | Total Floor: 2                     |
| Heating: Heating             | Parking: Uncovered Parking         |
| Lift: Yes                    | Age Construction: 2005             |
| Balconies: Present, 38 sq.m. | <b>Terrace</b> : Present, 78 sq.m. |
| Sea Distance: 400 meter      | Kitchen: Regular Kitchen           |