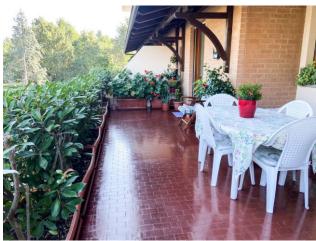

The apartment is on a single floor with entrance to the large living/dining room where we also find a magnificent fireplace. The kitchen is habitable and overlooks the living room, it is equipped with practical access to a pantry which also serves as a laundry room. Living room and kitchen have access to a comfortable balcony. In the sleeping area we find two bathrooms, one with shower and one with bathtub, a large double bedroom with walk-in wardrobe and a second double bedroom currently used as a study, both bedrooms overlook a pleasant and spacious terrace of approximately 30m2.