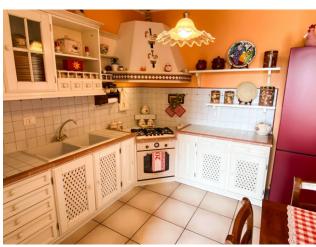

The apartment is on a single floor with entrance to the large living/dining room where we also find a magnificent fireplace. The kitchen is habitable and overlooks the living room, it is equipped with practical access to a pantry which also serves as a laundry room. Living room and kitchen have access to a comfortable balcony. In the sleeping area we find two bathrooms, one with shower and one with bathtub, a large double bedroom with walk-in wardrobe and a second double bedroom currently used as a study, both bedrooms overlook a pleasant and spacious terrace of approximately 30m2.

The property features fine finishes and extra specifications, among which the fireplace, the custom-made kitchen and the internal wooden windows with double glazing stand out.

The property includes a cellar, an attic and a reserved covered parking space. Energy class E.