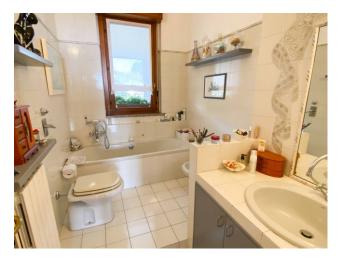

The apartment is on a single floor with entrance to the large living/dining room where we also find a magnificent fireplace. The kitchen is habitable and overlooks the living room, it is equipped with practical access to a pantry which also serves as a laundry room. Living room and kitchen have access to a comfortable balcony. In the sleeping area we find two bathrooms, one with shower and one with bathtub, a large double bedroom with walk-in wardrobe and a second double bedroom currently used as a study, both bedrooms overlook a pleasant and spacious terrace of approximately 30m2.