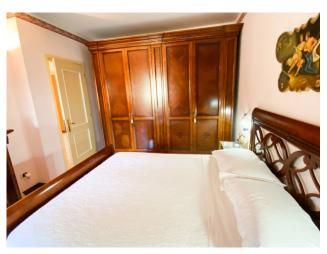

The apartment is on a single floor with entrance to the large living/dining room where we also find a magnificent fireplace. The kitchen is habitable and overlooks the living room, it is equipped with practical access to a pantry which also serves as a laundry room. Living room and kitchen have access to a comfortable balcony. In the sleeping area we find two bathrooms, one with shower and one with bathtub, a large double bedroom with walk-in wardrobe and a second double bedroom currently used as a study, both bedrooms overlook a pleasant and spacious terrace of approximately 30m2.

The property features fine finishes and extra specifications, among which the fireplace, the custom-made kitchen and the internal wooden windows with double glazing stand out.

The property includes a cellar, an attic and a reserved covered parking space. Energy class E.