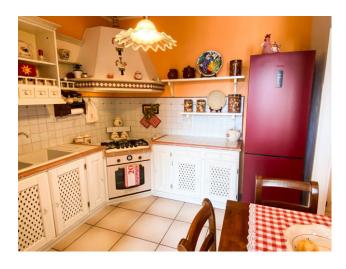

The apartment is on a single floor with entrance to the large living/dining room where we also find a magnificent fireplace. The kitchen is habitable and overlooks the living room, it is equipped with practical access to a pantry which also serves as a laundry room. Living room and kitchen have access to a comfortable balcony. In the sleeping area we find two bathrooms, one with shower and one with bathtub, a large double bedroom with walk-in wardrobe and a second double bedroom currently used as a study, both bedrooms overlook a pleasant and spacious terrace of approximately 30m2.

The property features fine finishes and extra specifications, among which the fireplace, the custom-made kitchen and the internal wooden windows with double glazing stand out.

The property includes a cellar, an attic and a reserved covered parking space. Energy class E.