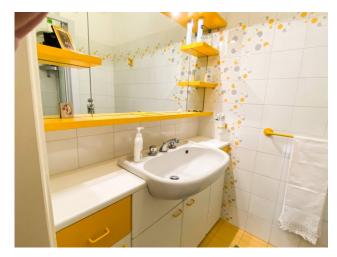

The apartment is on a single floor with entrance to the large living/dining room where we also find a magnificent fireplace. The kitchen is habitable and overlooks the living room, it is equipped with practical access to a pantry which also serves as a laundry room. Living room and kitchen have access to a comfortable balcony. In the sleeping area we find two bathrooms, one with shower and one with bathtub, a large double bedroom with walk-in wardrobe and a second double bedroom currently used as a study, both bedrooms overlook a pleasant and spacious terrace of approximately 30m2.