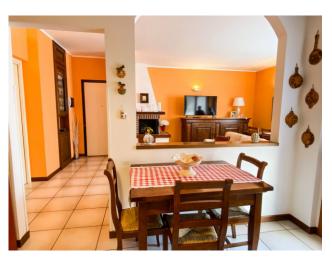

The apartment is on a single floor with entrance to the large living/dining room where we also find a magnificent fireplace. The kitchen is habitable and overlooks the living room, it is equipped with practical access to a pantry which also serves as a laundry room. Living room and kitchen have access to a comfortable balcony. In the sleeping area we find two bathrooms, one with shower and one with bathtub, a large double bedroom with walk-in wardrobe and a second double bedroom currently used as a study, both bedrooms overlook a pleasant and spacious terrace of approximately 30m2.