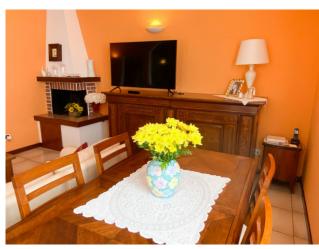

The apartment is on a single floor with entrance to the large living/dining room where we also find a magnificent fireplace. The kitchen is habitable and overlooks the living room, it is equipped with practical access to a pantry which also serves as a laundry room. Living room and kitchen have access to a comfortable balcony. In the sleeping area we find two bathrooms, one with shower and one with bathtub, a large double bedroom with walk-in wardrobe and a second double bedroom currently used as a study, both bedrooms overlook a pleasant and spacious terrace of approximately 30m2.

The property features fine finishes and extra specifications, among which the fireplace, the custom-made kitchen and the internal wooden windows with double glazing stand out.

The property includes a cellar, an attic and a reserved covered parking space. Energy class E.