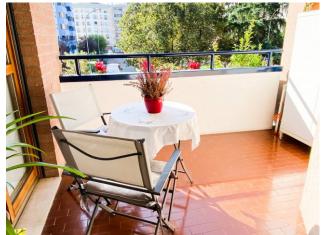

The apartment is on a single floor with entrance to the large living/dining room where we also find a magnificent fireplace. The kitchen is habitable and overlooks the living room, it is equipped with practical access to a pantry which also serves as a laundry room. Living room and kitchen have access to a comfortable balcony. In the sleeping area we find two bathrooms, one with shower and one with bathtub, a large double bedroom with walk-in wardrobe and a second double bedroom currently used as a study, both bedrooms overlook a pleasant and spacious terrace of approximately 30m2.