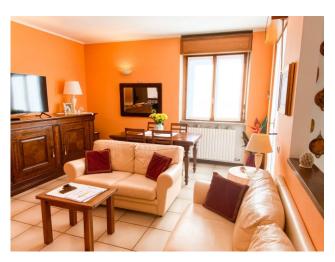

The apartment is on a single floor with entrance to the large living/dining room where we also find a magnificent fireplace. The kitchen is habitable and overlooks the living room, it is equipped with practical access to a pantry which also serves as a laundry room. Living room and kitchen have access to a comfortable balcony. In the sleeping area we find two bathrooms, one with shower and one with bathtub, a large double bedroom with walk-in wardrobe and a second double bedroom currently used as a study, both bedrooms overlook a pleasant and spacious terrace of approximately 30m2.

The property features fine finishes and extra specifications, among which the fireplace, the custom-made kitchen and the internal wooden windows with double glazing stand out.

The property includes a cellar, an attic and a reserved covered parking space. Energy class E.