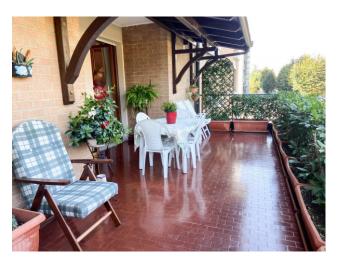

The apartment is on a single floor with entrance to the large living/dining room where we also find a magnificent fireplace. The kitchen is habitable and overlooks the living room, it is equipped with practical access to a pantry which also serves as a laundry room. Living room and kitchen have access to a comfortable balcony. In the sleeping area we find two bathrooms, one with shower and one with bathtub, a large double bedroom with walk-in wardrobe and a second double bedroom currently used as a study, both bedrooms overlook a pleasant and spacious terrace of approximately 30m2.

The property features fine finishes and extra specifications, among which the fireplace, the custom-made kitchen and the internal wooden windows with double glazing stand out.

The property includes a cellar, an attic and a reserved covered parking space. Energy class E.