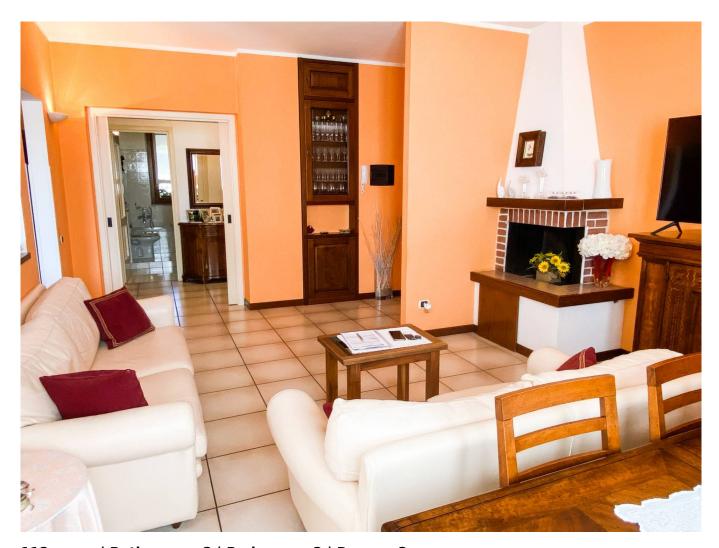

The apartment is on a single floor with entrance to the large living/dining room where we also find a magnificent fireplace. The kitchen is habitable and overlooks the living room, it is equipped with practical access to a pantry which also serves as a laundry room. Living room and kitchen have access to a comfortable balcony. In the sleeping area we find two bathrooms, one with shower and one with bathtub, a large double bedroom with walk-in wardrobe and a second double bedroom currently used as a study, both bedrooms overlook a pleasant and spacious terrace of approximately 30m2.

The property features fine finishes and extra specifications, among which the fireplace, the custom-made kitchen and the internal wooden windows with double glazing stand out.

The property includes a cellar, an attic and a reserved covered parking space. Energy class E.