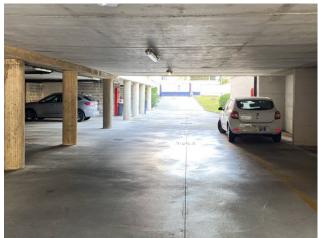

The property features fine finishes and extra specifications, among which the fireplace, the custom-made kitchen and the internal wooden windows with double glazing stand out.

The property includes a cellar, an attic and a reserved covered parking space. Energy class E.

## **Property details**

| Address: VIA LOMBARDI, 3      | <b>Zip Code</b> : 20073             |
|-------------------------------|-------------------------------------|
| Bedrooms: 2                   | Bathrooms: 2                        |
| Rooms: 3                      | State of Preservation: Excellent    |
| <b>Heating</b> : Heating      | Parking: Carport                    |
| <b>Lift</b> : Yes             | Age Construction: 1991              |
| <b>Building Costs</b> : € 140 | <b>Balconies</b> : Present, 4 sq.m. |
| Terrace: Present, 30 sq.m.    | <b>Kitchen</b> : Regular Kitchen    |