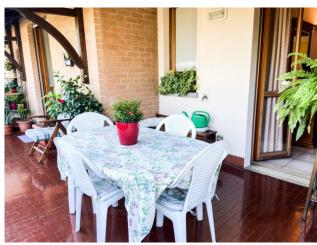

The apartment is on a single floor with entrance to the large living/dining room where we also find a magnificent fireplace. The kitchen is habitable and overlooks the living room, it is equipped with practical access to a pantry which also serves as a laundry room. Living room and kitchen have access to a comfortable balcony. In the sleeping area we find two bathrooms, one with shower and one with bathtub, a large double bedroom with walk-in wardrobe and a second double bedroom currently used as a study, both bedrooms overlook a pleasant and spacious terrace of approximately 30m2.

The property features fine finishes and extra specifications, among which the fireplace, the custom-made kitchen and the internal wooden windows with double glazing stand out.

The property includes a cellar, an attic and a reserved covered parking space. Energy class E.