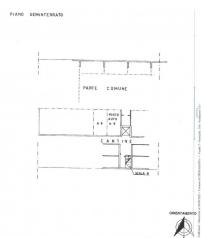

The property features fine finishes and extra specifications, among which the fireplace, the custom-made kitchen and the internal wooden windows with double glazing stand out.

The property includes a cellar, an attic and a reserved covered parking space. Energy class E.