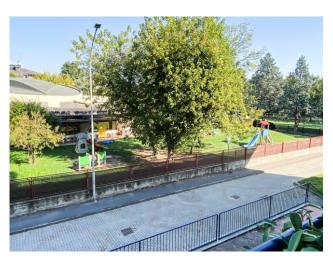

## 112 sq.m. | Bathrooms: 2 | Bedrooms: 2 | Rooms: 3

For sale beautiful three-room apartment of approximately 100m2 located on the first floor of a five-storey building, equipped with a lift, communal garden and without architectural barriers, built in the 90s. The building is surrounded by greenery overlooking the magnificent "forest in the city" park, in a quiet but convenient area for all services.