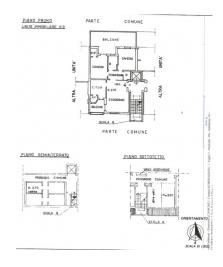

The apartment is on a single floor with entrance to the large living/dining room where we also find a magnificent fireplace. The kitchen is habitable and overlooks the living room, it is equipped with practical access to a pantry which also serves as a laundry room. Living room and kitchen have access to a comfortable balcony. In the sleeping area we find two bathrooms, one with shower and one with bathtub, a large double bedroom with walk-in wardrobe and a second double bedroom currently used as a study, both bedrooms overlook a pleasant and spacious terrace of approximately 30m2.

The property features fine finishes and extra specifications, among which the fireplace, the custom-made kitchen and the internal wooden windows with double glazing stand out.

The property includes a cellar, an attic and a reserved covered parking space. Energy class E.