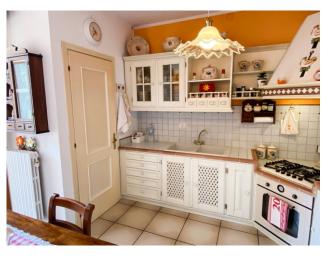

The apartment is on a single floor with entrance to the large living/dining room where we also find a magnificent fireplace. The kitchen is habitable and overlooks the living room, it is equipped with practical access to a pantry which also serves as a laundry room. Living room and kitchen have access to a comfortable balcony. In the sleeping area we find two bathrooms, one with shower and one with bathtub, a large double bedroom with walk-in wardrobe and a second double bedroom currently used as a study, both bedrooms overlook a pleasant and spacious terrace of approximately 30m2.

The property features fine finishes and extra specifications, among which the fireplace, the custom-made kitchen and the internal wooden windows with double glazing stand out.

The property includes a cellar, an attic and a reserved covered parking space. Energy class E.