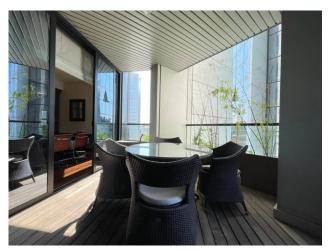

## 270 sq.m. | Bathrooms: 4 | Bedrooms: 3 | Rooms: 5

Gallarate. Area served adjacent to the city center and at the same time convenient for the entrance to the Milan - Malpensa highway. In a condominium equipped with concierge we offer a prestigious APARTMENT of approximately 270 m2 on two levels, designed and cared for in every detail by an architect, equipped with every comfort and fine finishes. The property is composed on the fourth floor of the living area with large lounge/living room, large fully furnished kitchen equipped with sliding windows overlooking the dining area and terrace, bathroom and laundry room, while on the third floor there is the sleeping area with three bedrooms, one of which is the master bedroom with bathroom and two private walk-in closets and two other bathrooms and another walk-in closet. In addition to the cellar, n. 1 garage and n. 1 internal uncovered parking space owned, for exclusive use. Central heating and air conditioning. Energy class B - 52.26 kwh/m2. Purchase of furnishings to be evaluated during the negotiation phase.

 Parking: Uncovered Parking
 Lift: Yes

 Building Costs: € 900
 Terrace: Present

 Garden: Common
 Kitchen: Exposed Kitchen

Box: Single, 12 sq.m.

piano 3°

piano 4°