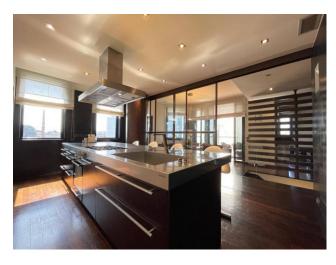

## 270 sq.m. | Bathrooms: 4 | Bedrooms: 3 | Rooms: 5

Gallarate. Area served adjacent to the city center and at the same time convenient for the entrance to the Milan - Malpensa highway. In a condominium equipped with concierge we offer a prestigious APARTMENT of approximately 270 m2 on two levels, designed and cared for in every detail by an architect, equipped with every comfort and fine finishes. The property is composed on the fourth floor of the living area with large lounge/living room, large fully furnished kitchen equipped with sliding windows overlooking the dining area and terrace, bathroom and laundry room, while on the third floor there is the sleeping area with three bedrooms, one of which is the master bedroom with bathroom and two private walk-in closets and two other bathrooms and another walk-in closet. In addition to the cellar, n. 1 garage and n. 1 internal uncovered parking space owned, for exclusive use. Central heating and air conditioning. Energy class B - 52.26 kwh/m2. Purchase of furnishings to be evaluated during the negotiation phase.

 Parking: Uncovered Parking
 Lift: Yes

 Building Costs: € 900
 Terrace: Present

 Garden: Common
 Kitchen: Exposed Kitchen

Box: Single, 12 sq.m.

piano 3°

piano 4°