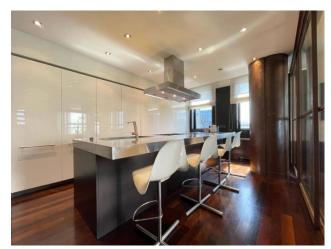

## 270 sq.m. | Bathrooms: 4 | Bedrooms: 3 | Rooms: 5

Gallarate. Area served adjacent to the city center and at the same time convenient for the entrance to the Milan - Malpensa highway. In a condominium equipped with concierge we offer a prestigious APARTMENT of approximately 270 m2 on two levels, designed and cared for in every detail by an architect, equipped with every comfort and fine finishes. The property is composed on the fourth floor of the living area with large lounge/living room, large fully furnished kitchen equipped with sliding windows overlooking the dining area and terrace, bathroom and laundry room, while on the third floor there is the sleeping area with three bedrooms, one of which is the master bedroom with bathroom and two private walk-in closets and two other bathrooms and another walk-in closet. In addition to the cellar, n. 1 garage and n. 1 internal uncovered parking space owned, for exclusive use. Central heating and air conditioning. Energy class B - 52.26 kwh/m2. Purchase of furnishings to be evaluated during the negotiation phase.

 Parking: Uncovered Parking
 Lift: Yes

 Building Costs: € 900
 Terrace: Present

 Garden: Common
 Kitchen: Exposed Kitchen

Box: Single, 12 sq.m.

piano 3°

piano 4°