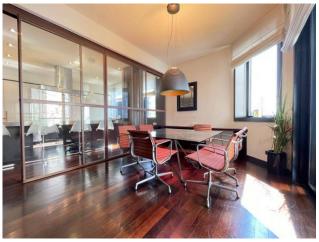

## 270 sq.m. | Bathrooms: 4 | Bedrooms: 3 | Rooms: 5

Gallarate. Area served adjacent to the city center and at the same time convenient for the entrance to the Milan - Malpensa highway. In a condominium equipped with concierge we offer a prestigious APARTMENT of approximately 270 m2 on two levels, designed and cared for in every detail by an architect, equipped with every comfort and fine finishes. The property is composed on the fourth floor of the living area with large lounge/living room, large fully furnished kitchen equipped with sliding windows overlooking the dining area and terrace, bathroom and laundry room, while on the third floor there is the sleeping area with three bedrooms, one of which is the master bedroom with bathroom and two private walk-in closets and two other bathrooms and another walk-in closet. In addition to the cellar, n. 1 garage and n. 1 internal uncovered parking space owned, for exclusive use. Central heating and air conditioning. Energy class B - 52.26 kwh/m2. Purchase of furnishings to be evaluated during the negotiation phase.

## **Property details**

Address: Via San Rocco, 35/E Zip Code: 21013

Bedrooms: 3 Bathrooms: 4

 Rooms: 5
 State of Preservation: Excellent

 ---> a\_reddito <---: 1</td>
 Heating: Central Heating with Counter

 Parking: Uncovered Parking
 Lift: Yes

 Building Costs: € 900
 Terrace: Present

 Garden: Common
 Kitchen: Exposed Kitchen

Box: Single, 12 sq.m.

piano 3°

piano 4°