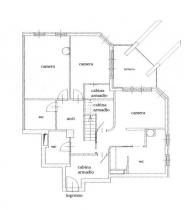

## 270 sq.m. | Bathrooms: 4 | Bedrooms: 3 | Rooms: 5

Gallarate. Area served adjacent to the city center and at the same time convenient for the entrance to the Milan - Malpensa highway. In a condominium equipped with concierge we offer a prestigious APARTMENT of approximately 270 m2 on two levels, designed and cared for in every detail by an architect, equipped with every comfort and fine finishes. The property is composed on the fourth floor of the living area with large lounge/living room, large fully furnished kitchen equipped with sliding windows overlooking the dining area and terrace, bathroom and laundry room, while on the third floor there is the sleeping area with three bedrooms, one of which is the master bedroom with bathroom and two private walk-in closets and two other bathrooms and another walk-in closet. In addition to the cellar, n. 1 garage and n. 1 internal uncovered parking space owned, for exclusive use. Central heating and air conditioning. Energy class B - 52.26 kwh/m2. Purchase of furnishings to be evaluated during the negotiation phase.

## **Property details**

Address: Via San Rocco, 35/E Zip Code: 21013

Bedrooms: 3 Bathrooms: 4

 Rooms: 5
 State of Preservation: Excellent

 ---> a\_reddito <---: 1</td>
 Heating: Central Heating with Counter

 Parking: Uncovered Parking
 Lift: Yes

 Building Costs: € 900
 Terrace: Present

 Garden: Common
 Kitchen: Exposed Kitchen

Box: Single, 12 sq.m.

piano 3°

piano 4°