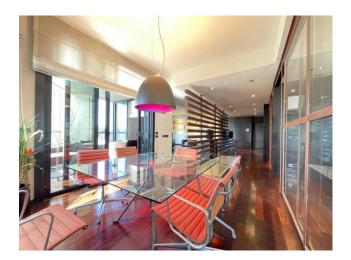

## 270 sq.m. | Bathrooms: 4 | Bedrooms: 3 | Rooms: 5

Gallarate. Area served adjacent to the city center and at the same time convenient for the entrance to the Milan - Malpensa highway. In a condominium equipped with concierge we offer a prestigious APARTMENT of approximately 270 m2 on two levels, designed and cared for in every detail by an architect, equipped with every comfort and fine finishes. The property is composed on the fourth floor of the living area with large lounge/living room, large fully furnished kitchen equipped with sliding windows overlooking the dining area and terrace, bathroom and laundry room, while on the third floor there is the sleeping area with three bedrooms, one of which is the master bedroom with bathroom and two private walk-in closets and two other bathrooms and another walk-in closet. In addition to the cellar, n. 1 garage and n. 1 internal uncovered parking space owned, for exclusive use. Central heating and air conditioning. Energy class B - 52.26 kwh/m2. Purchase of furnishings to be evaluated during the negotiation phase.

## **Property details**

Address: Via San Rocco, 35/E Zip Code: 21013

Bedrooms: 3 Bathrooms: 4

 Rooms: 5
 State of Preservation: Excellent

 ---> a\_reddito <---: 1</td>
 Heating: Central Heating with Counter

 Parking: Uncovered Parking
 Lift: Yes

 Building Costs: € 900
 Terrace: Present

 Garden: Common
 Kitchen: Exposed Kitchen

Box: Single, 12 sq.m.

piano 3°

piano 4°