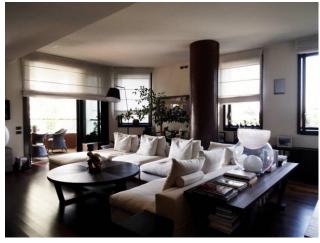

## 270 sq.m. | Bathrooms: 4 | Bedrooms: 3 | Rooms: 5

Gallarate. Area served adjacent to the city center and at the same time convenient for the entrance to the Milan - Malpensa highway. In a condominium equipped with concierge we offer a prestigious APARTMENT of approximately 270 m2 on two levels, designed and cared for in every detail by an architect, equipped with every comfort and fine finishes. The property is composed on the fourth floor of the living area with large lounge/living room, large fully furnished kitchen equipped with sliding windows overlooking the dining area and terrace, bathroom and laundry room, while on the third floor there is the sleeping area with three bedrooms, one of which is the master bedroom with bathroom and two private walk-in closets and two other bathrooms and another walk-in closet. In addition to the cellar, n. 1 garage and n. 1 internal uncovered parking space owned, for exclusive use. Central heating and air conditioning. Energy class B - 52.26 kwh/m2. Purchase of furnishings to be evaluated during the negotiation phase.