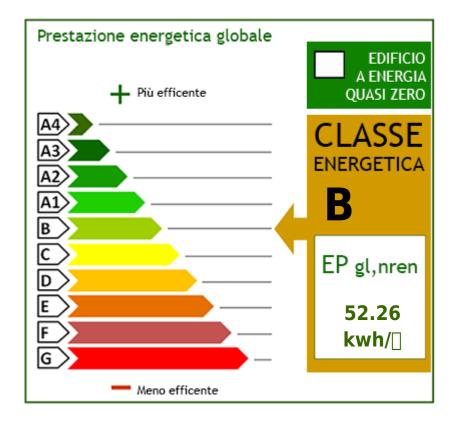

## 270 sq.m. | Bathrooms: 4 | Bedrooms: 3 | Rooms: 5

Gallarate. Area served adjacent to the city center and at the same time convenient for the entrance to the Milan - Malpensa highway. In a condominium equipped with concierge we offer a prestigious APARTMENT of approximately 270 m2 on two levels, designed and cared for in every detail by an architect, equipped with every comfort and fine finishes. The property is composed on the fourth floor of the living area with large lounge/living room, large fully furnished kitchen equipped with sliding windows overlooking the dining area and terrace, bathroom and laundry room, while on the third floor there is the sleeping area with three bedrooms, one of which is the master bedroom with bathroom and two private walk-in closets and two other bathrooms and another walk-in closet. In addition to the cellar, n. 1 garage and n. 1 internal uncovered parking space owned, for exclusive use. Central heating and air conditioning. Energy class B - 52.26 kwh/m2. Purchase of furnishings to be evaluated during the negotiation phase.