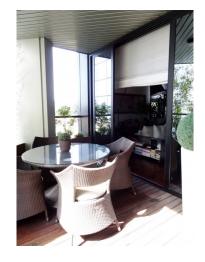

## 270 sq.m. | Bathrooms: 4 | Bedrooms: 3 | Rooms: 5

Gallarate. Area served adjacent to the city center and at the same time convenient for the entrance to the Milan - Malpensa highway. In a condominium equipped with concierge we offer a prestigious APARTMENT of approximately 270 m2 on two levels, designed and cared for in every detail by an architect, equipped with every comfort and fine finishes. The property is composed on the fourth floor of the living area with large lounge/living room, large fully furnished kitchen equipped with sliding windows overlooking the dining area and terrace, bathroom and laundry room, while on the third floor there is the sleeping area with three bedrooms, one of which is the master bedroom with bathroom and two private walk-in closets and two other bathrooms and another walk-in closet. In addition to the cellar, n. 1 garage and n. 1 internal uncovered parking space owned, for exclusive use. Central heating and air conditioning. Energy class B - 52.26 kwh/m2. Purchase of furnishings to be evaluated during the negotiation phase.

 Parking: Uncovered Parking
 Lift: Yes

 Building Costs: € 900
 Terrace: Present

 Garden: Common
 Kitchen: Exposed Kitchen

Box: Single, 12 sq.m.

piano 3°

piano 4°