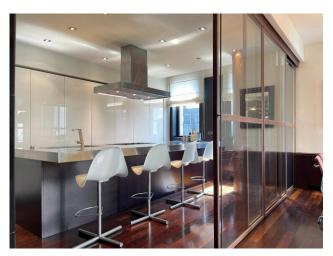

## 270 sq.m. | Bathrooms: 4 | Bedrooms: 3 | Rooms: 5

Gallarate. Area served adjacent to the city center and at the same time convenient for the entrance to the Milan - Malpensa highway. In a condominium equipped with concierge we offer a prestigious APARTMENT of approximately 270 m2 on two levels, designed and cared for in every detail by an architect, equipped with every comfort and fine finishes. The property is composed on the fourth floor of the living area with large lounge/living room, large fully furnished kitchen equipped with sliding windows overlooking the dining area and terrace, bathroom and laundry room, while on the third floor there is the sleeping area with three bedrooms, one of which is the master bedroom with bathroom and two private walk-in closets and two other bathrooms and another walk-in closet. In addition to the cellar, n. 1 garage and n. 1 internal uncovered parking space owned, for exclusive use. Central heating and air conditioning. Energy class B - 52.26 kwh/m2. Purchase of furnishings to be evaluated during the negotiation phase.

 Parking: Uncovered Parking
 Lift: Yes

 Building Costs: € 900
 Terrace: Present

 Garden: Common
 Kitchen: Exposed Kitchen

Box: Single, 12 sq.m.

piano 3°

piano 4°