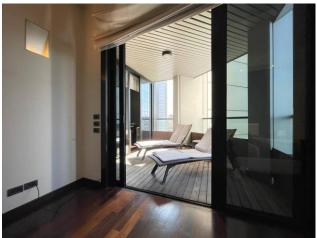

## 270 sq.m. | Bathrooms: 4 | Bedrooms: 3 | Rooms: 5

Gallarate. Area served adjacent to the city center and at the same time convenient for the entrance to the Milan - Malpensa highway. In a condominium equipped with concierge we offer a prestigious APARTMENT of approximately 270 m2 on two levels, designed and cared for in every detail by an architect, equipped with every comfort and fine finishes. The property is composed on the fourth floor of the living area with large lounge/living room, large fully furnished kitchen equipped with sliding windows overlooking the dining area and terrace, bathroom and laundry room, while on the third floor there is the sleeping area with three bedrooms, one of which is the master bedroom with bathroom and two private walk-in closets and two other bathrooms and another walk-in closet. In addition to the cellar, n. 1 garage and n. 1 internal uncovered parking space owned, for exclusive use. Central heating and air conditioning. Energy class B - 52.26 kwh/m2. Purchase of furnishings to be evaluated during the negotiation phase.

 Parking: Uncovered Parking
 Lift: Yes

 Building Costs: € 900
 Terrace: Present

 Garden: Common
 Kitchen: Exposed Kitchen

Box: Single, 12 sq.m.

piano 3°

piano 4°