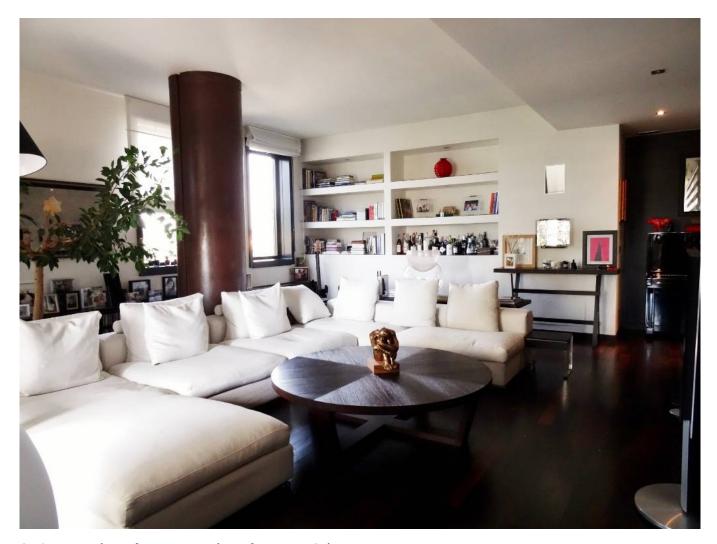

## 270 sq.m. | Bathrooms: 4 | Bedrooms: 3 | Rooms: 5

Gallarate. Area served adjacent to the city center and at the same time convenient for the entrance to the Milan - Malpensa highway. In a condominium equipped with concierge we offer a prestigious APARTMENT of approximately 270 m2 on two levels, designed and cared for in every detail by an architect, equipped with every comfort and fine finishes. The property is composed on the fourth floor of the living area with large lounge/living room, large fully furnished kitchen equipped with sliding windows overlooking the dining area and terrace, bathroom and laundry room, while on the third floor there is the sleeping area with three bedrooms, one of which is the master bedroom with bathroom and two private walk-in closets and two other bathrooms and another walk-in closet. In addition to the cellar, n. 1 garage and n. 1 internal uncovered parking space owned, for exclusive use. Central heating and air conditioning. Energy class B - 52.26 kwh/m2. Purchase of furnishings to be evaluated during the negotiation phase.