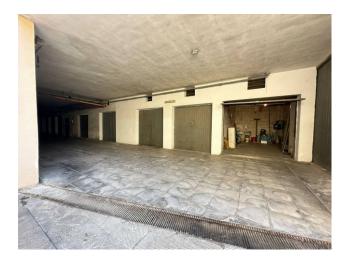

## 60 sq.m. | Rooms: 1

Near the faculty of cultural heritage, in a small condominium context, we offer a garage of approximately 60m2.

The property, located in the basement, is accessed via a convenient ramp served by an automated gate. It offers practical maneuvering space.

the same is served by electricity and water.

OUR HOUSES ARE ALL EXCLUSIVE, YOU ONLY SEE THEM WITH US FOLLOW OUR FACEBOOK AND INSTAGRAM PAGES: IMMOBILIARE LEUCA.

WHEN YOU BUY A HOUSE WE CAN HELP YOU CHOOSE | Thanks to our professionals we are able to provide you with the right advice and present you with the solution best suited to your needs, within a large and selected real estate portfolio. In fact, it is sufficient to leave your details and the characteristics of the property you are looking for to be included in our database, so that we can contact you quickly. Furthermore, for your maximum guarantee the forms are simple and complete. You will then be followed in every phase of the negotiation, up to the notarial deed. Where necessary, we can manage exchanges and advise you of agreements with the best banking institutions to provide financial services suited to your needs.