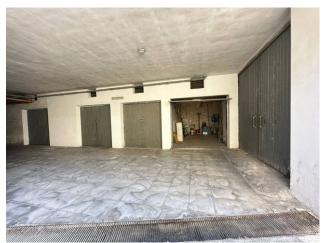

## 60 sq.m. | Rooms: 1

Near the faculty of cultural heritage, in a small condominium context, we offer a garage of approximately 60m2.

The property, located in the basement, is accessed via a convenient ramp served by an automated gate. It offers practical maneuvering space.

the same is served by electricity and water.

OUR HOUSES ARE ALL EXCLUSIVE, YOU ONLY SEE THEM WITH US FOLLOW OUR FACEBOOK AND INSTAGRAM PAGES: IMMOBILIARE LEUCA.

WHEN YOU BUY A HOUSE WE CAN HELP YOU CHOOSE | Thanks to our professionals we are able to provide you with the right advice and present you with the solution best suited to your needs, within a large and selected real estate portfolio. In fact, it is sufficient to leave your details and the characteristics of the property you are looking for to be included in our database, so that we can contact you quickly. Furthermore, for your maximum guarantee the forms are simple and complete. You will then be followed in every phase of the negotiation, up to the notarial deed. Where necessary, we can manage exchanges and advise you of agreements with the best banking institutions to provide financial services suited to your needs.