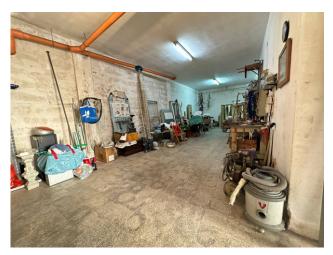

## 60 sq.m. | Rooms: 1

Near the faculty of cultural heritage, in a small condominium context, we offer a garage of approximately 60m2.

The property, located in the basement, is accessed via a convenient ramp served by an automated gate. It offers practical maneuvering space.

the same is served by electricity and water.

OUR HOUSES ARE ALL EXCLUSIVE, YOU ONLY SEE THEM WITH US FOLLOW OUR FACEBOOK AND INSTAGRAM PAGES: IMMOBILIARE LEUCA.

WHEN YOU BUY A HOUSE WE CAN HELP YOU CHOOSE | Thanks to our professionals we are able to provide you with the right advice and present you with the solution best suited to your needs, within a large and selected real estate portfolio. In fact, it is sufficient to leave your details and the characteristics of the property you are looking for to be included in our database, so that we can contact you quickly. Furthermore, for your maximum guarantee the forms are simple and complete. You will then be followed in every phase of the negotiation, up to the notarial deed. Where necessary, we can manage exchanges and advise you of agreements with the best banking institutions to provide financial services suited to your needs.