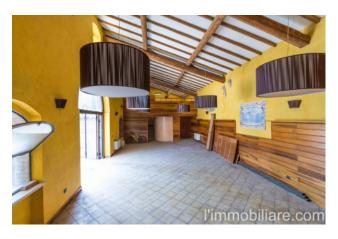

The spacious 235 m2 offers enough space to create different areas, such as the main room, a cozy lounge area and an area for special events. The 90 m2 outdoor area adds a touch of elegance and can be used to host private events or to further expand the restaurant. The property also has a private parking area of 1800 m2, a convenience that your customers will surely appreciate. This enough space to accommodate numerous vehicles will help ensure easy accessibility for your customers.