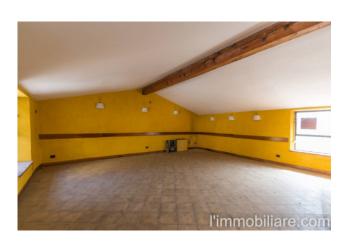

The spacious 235 m2 offers enough space to create different areas, such as the main room, a cozy lounge area and an area for special events. The 90 m2 outdoor area adds a touch of elegance and can be used to host private events or to further expand the restaurant. The property also has a private parking area of 1800 m2, a convenience that your customers will surely appreciate. This enough space to accommodate numerous vehicles will help ensure easy accessibility for your customers.