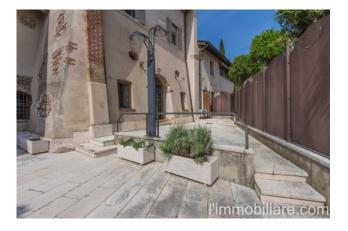

This restaurant is located in a historic building, which exudes an ancient charm and timeless beauty. The unique atmosphere and striking architecture create the perfect setting for a successful restaurant.

The spacious 235 m2 offers enough space to create different areas, such as the main room, a cozy lounge area and an area for special events. The 90 m2 outdoor area adds a touch of elegance and can be used to host private events or to further expand the restaurant. The property also has a private parking area of 1800 m2, a convenience that your customers will surely appreciate. This enough space to accommodate numerous vehicles will help ensure easy accessibility for your customers.