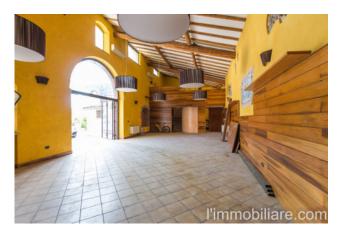

The spacious 235 m2 offers enough space to create different areas, such as the main room, a cozy lounge area and an area for special events. The 90 m2 outdoor area adds a touch of elegance and can be used to host private events or to further expand the restaurant. The property also has a private parking area of 1800 m2, a convenience that your customers will surely appreciate. This enough space to accommodate numerous vehicles will help ensure easy accessibility for your customers.