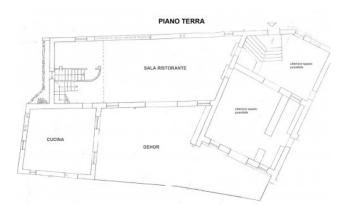

## 235 sq.m. | Bathrooms: 4 | Rooms: 4

Location - Palazzolo di Sona - Between Verona and Lake Garda - Close to state road 11 - Commercial space

A unique opportunity to start your own gastronomic establishment in an ideal location, halfway between Verona and the suggestive Lake Garda. We present a commercial property of 235 m2, equipped with a charming Dehor of 90 m2 and a large private parking of 1800 m2.

The spacious 235 m2 offers enough space to create different areas, such as the main room, a cozy lounge area and an area for special events. The 90 m2 outdoor area adds a touch of elegance and can be used to host private events or to further expand the restaurant. The property also has a private parking area of 1800 m2, a convenience that your customers will surely appreciate. This enough space to accommodate numerous vehicles will help ensure easy accessibility for your customers.

### **Property details**

| Address: Via Bellevie, 2    | <b>Zip Code</b> : 37060   |
|-----------------------------|---------------------------|
| Bathrooms: 4                | Rooms: 4                  |
| State of Preservation: Good | Uncovered sq.m.: 90 sq.m. |
| Heating: Heating            |                           |