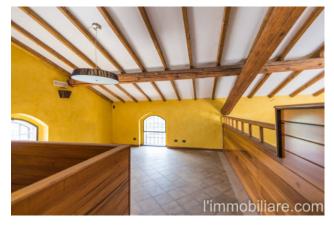

This restaurant is located in a historic building, which exudes an ancient charm and timeless beauty. The unique atmosphere and striking architecture create the perfect setting for a successful restaurant.

The spacious 235 m2 offers enough space to create different areas, such as the main room, a cozy lounge area and an area for special events. The 90 m2 outdoor area adds a touch of elegance and can be used to host private events or to further expand the restaurant. The property also has a private parking area of 1800 m2, a convenience that your customers will surely appreciate. This enough space to accommodate numerous vehicles will help ensure easy accessibility for your customers.