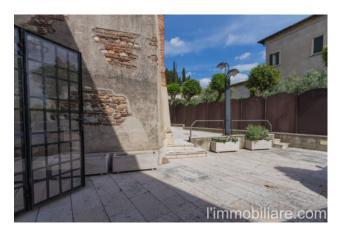

This restaurant is located in a historic building, which exudes an ancient charm and timeless beauty. The unique atmosphere and striking architecture create the perfect setting for a successful restaurant.

The spacious 235 m2 offers enough space to create different areas, such as the main room, a cozy lounge area and an area for special events. The 90 m2 outdoor area adds a touch of elegance and can be used to host private events or to further expand the restaurant. The property also has a private parking area of 1800 m2, a convenience that your customers will surely appreciate. This enough space to accommodate numerous vehicles will help ensure easy accessibility for your customers.