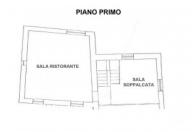

## 235 sq.m. | Bathrooms: 4 | Rooms: 4

Location - Palazzolo di Sona - Between Verona and Lake Garda - Close to state road 11 - Commercial space

A unique opportunity to start your own gastronomic establishment in an ideal location, halfway between Verona and the suggestive Lake Garda. We present a commercial property of 235 m2, equipped with a charming Dehor of 90 m2 and a large private parking of 1800 m2.

The spacious 235 m2 offers enough space to create different areas, such as the main room, a cozy lounge area and an area for special events. The 90 m2 outdoor area adds a touch of elegance and can be used to host private events or to further expand the restaurant. The property also has a private parking area of 1800 m2, a convenience that your customers will surely appreciate. This enough space to accommodate numerous vehicles will help ensure easy accessibility for your customers.