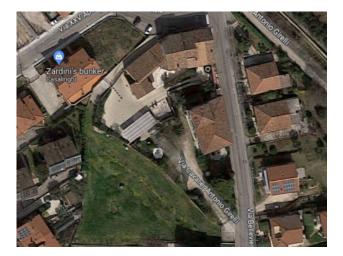

## 235 sq.m. | Bathrooms: 4 | Rooms: 4

Location - Palazzolo di Sona - Between Verona and Lake Garda - Close to state road 11 - Commercial space

A unique opportunity to start your own gastronomic establishment in an ideal location, halfway between Verona and the suggestive Lake Garda. We present a commercial property of 235 m2, equipped with a charming Dehor of 90 m2 and a large private parking of 1800 m2.

This restaurant is located in a historic building, which exudes an ancient charm and timeless beauty. The unique atmosphere and striking architecture create the perfect setting for a successful restaurant.