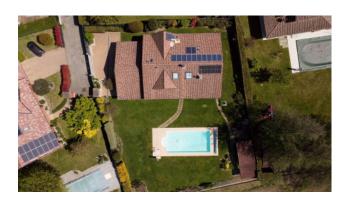

## 200 sq.m. | Bathrooms: 2 | Bedrooms: 3 | Rooms: 5

A few steps from the historic center of Agrate Conturbia, in a private and silent position, an elegant Villa of about 200 square meters, plus a garden of 800 square meters with swimming pool, is offered for exclusive sale;

Convenient for all services, it is located near the golf courses of Castel Conturbia, Bogogno and Arona.

The property is spread over two levels: on the ground floor there is a large entrance with staircase leading to the first floor, large and bright living room with Nordic stove and overlooking the garden with porch, eat-in kitchen, guest bathroom and bedroom/study with Wardrobe;

The Villa is in an excellent state of conservation, furnished with taste and elegance and fine finishes. The energy classification is also excellent, supported by a complete and important plant engineering such as a photovoltaic system, solar thermal and heat pump. The property is also equipped with a modern and technological centralized suction system which guarantees a high standard of cleanliness and healthiness of the environments.

Many improvements have been made over the years to ensure that the property remains tidy and in an excellent state of maintenance, such as the copper drainer on the north-facing sidewalks, a home automation system for lawn irrigation, as well as a professional robot around the entire green perimeter to keep the garden always to the best.