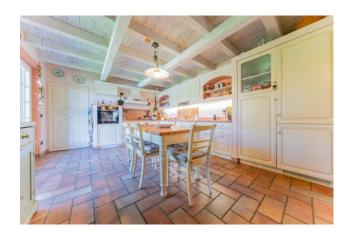

Convenient for all services, it is located near the golf courses of Castel Conturbia, Bogogno and Arona.

The property is spread over two levels: on the ground floor there is a large entrance with staircase leading to the first floor, large and bright living room with Nordic stove and overlooking the garden with porch, eat-in kitchen, guest bathroom and bedroom/study with Wardrobe;

The Villa is in an excellent state of conservation, furnished with taste and elegance and fine finishes. The energy classification is also excellent, supported by a complete and important plant engineering such as a photovoltaic system, solar thermal and heat pump. The property is also equipped with a modern and technological centralized suction system which guarantees a high standard of cleanliness and healthiness of the environments.