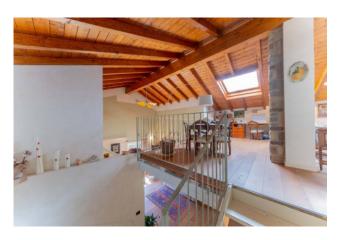

The first floor consists of a splendid and bright sitting room on a mezzanine overlooking the large living area below, two bedrooms, bathroom with hydromassage. The property is completed by a double garage with mezzanine of approximately 50 m2 with sectional doors.