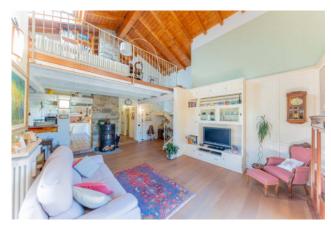

Convenient for all services, it is located near the golf courses of Castel Conturbia, Bogogno and Arona.

The property is spread over two levels: on the ground floor there is a large entrance with staircase leading to the first floor, large and bright living room with Nordic stove and overlooking the garden with porch, eat-in kitchen, guest bathroom and bedroom/study with Wardrobe;

The first floor consists of a splendid and bright sitting room on a mezzanine overlooking the large living area below, two bedrooms, bathroom with hydromassage. The property is completed by a double garage with mezzanine of approximately 50 m2 with sectional doors.