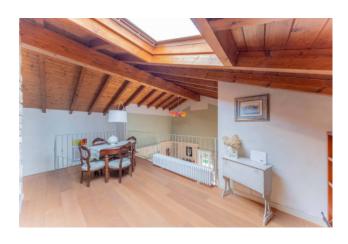

The first floor consists of a splendid and bright sitting room on a mezzanine overlooking the large living area below, two bedrooms, bathroom with hydromassage. The property is completed by a double garage with mezzanine of approximately 50 m2 with sectional doors.