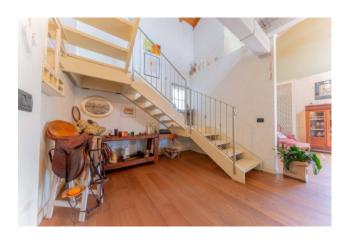

Convenient for all services, it is located near the golf courses of Castel Conturbia, Bogogno and Arona.

The property is spread over two levels: on the ground floor there is a large entrance with staircase leading to the first floor, large and bright living room with Nordic stove and overlooking the garden with porch, eat-in kitchen, guest bathroom and bedroom/study with Wardrobe;

The first floor consists of a splendid and bright sitting room on a mezzanine overlooking the large living area below, two bedrooms, bathroom with hydromassage. The property is completed by a double garage with mezzanine of approximately 50 m2 with sectional doors.