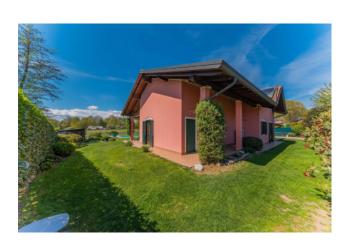

## 200 sq.m. | Bathrooms: 2 | Bedrooms: 3 | Rooms: 5

A few steps from the historic center of Agrate Conturbia, in a private and silent position, an elegant Villa of about 200 square meters, plus a garden of 800 square meters with swimming pool, is offered for exclusive sale;

Convenient for all services, it is located near the golf courses of Castel Conturbia, Bogogno and Arona.

The property is spread over two levels: on the ground floor there is a large entrance with staircase leading to the first floor, large and bright living room with Nordic stove and overlooking the garden with porch, eat-in kitchen, guest bathroom and bedroom/study with Wardrobe;

The Villa is in an excellent state of conservation, furnished with taste and elegance and fine finishes. The energy classification is also excellent, supported by a complete and important plant engineering such as a photovoltaic system, solar thermal and heat pump. The property is also equipped with a modern and technological centralized suction system which guarantees a high standard of cleanliness and healthiness of the environments.