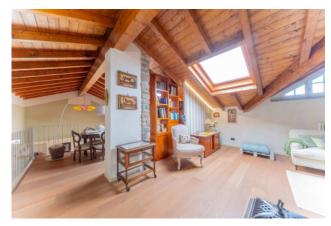

The first floor consists of a splendid and bright sitting room on a mezzanine overlooking the large living area below, two bedrooms, bathroom with hydromassage. The property is completed by a double garage with mezzanine of approximately 50 m2 with sectional doors.