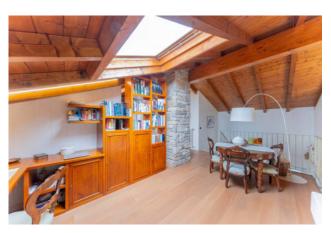

The first floor consists of a splendid and bright sitting room on a mezzanine overlooking the large living area below, two bedrooms, bathroom with hydromassage. The property is completed by a double garage with mezzanine of approximately 50 m2 with sectional doors.