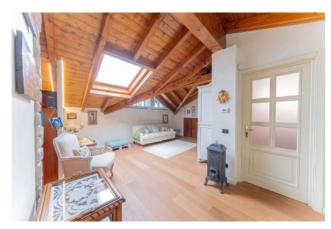

Convenient for all services, it is located near the golf courses of Castel Conturbia, Bogogno and Arona.

The property is spread over two levels: on the ground floor there is a large entrance with staircase leading to the first floor, large and bright living room with Nordic stove and overlooking the garden with porch, eat-in kitchen, guest bathroom and bedroom/study with Wardrobe;

The first floor consists of a splendid and bright sitting room on a mezzanine overlooking the large living area below, two bedrooms, bathroom with hydromassage. The property is completed by a double garage with mezzanine of approximately 50 m2 with sectional doors.