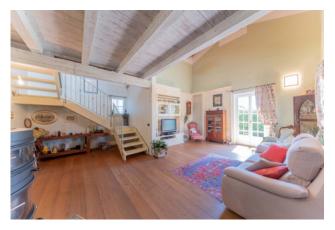

Convenient for all services, it is located near the golf courses of Castel Conturbia, Bogogno and Arona.

The property is spread over two levels: on the ground floor there is a large entrance with staircase leading to the first floor, large and bright living room with Nordic stove and overlooking the garden with porch, eat-in kitchen, guest bathroom and bedroom/study with Wardrobe;

The first floor consists of a splendid and bright sitting room on a mezzanine overlooking the large living area below, two bedrooms, bathroom with hydromassage. The property is completed by a double garage with mezzanine of approximately 50 m2 with sectional doors.