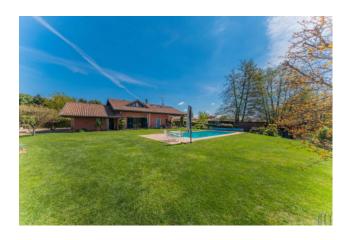

## 200 sq.m. | Bathrooms: 2 | Bedrooms: 3 | Rooms: 5

A few steps from the historic center of Agrate Conturbia, in a private and silent position, an elegant Villa of about 200 square meters, plus a garden of 800 square meters with swimming pool, is offered for exclusive sale;

Many improvements have been made over the years to ensure that the property remains tidy and in an excellent state of maintenance, such as the copper drainer on the north-facing sidewalks, a home automation system for lawn irrigation, as well as a professional robot around the entire green perimeter to keep the garden always to the best.