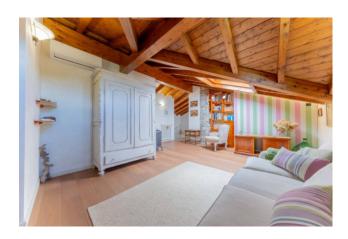

Convenient for all services, it is located near the golf courses of Castel Conturbia, Bogogno and Arona.

The property is spread over two levels: on the ground floor there is a large entrance with staircase leading to the first floor, large and bright living room with Nordic stove and overlooking the garden with porch, eat-in kitchen, guest bathroom and bedroom/study with Wardrobe;

The first floor consists of a splendid and bright sitting room on a mezzanine overlooking the large living area below, two bedrooms, bathroom with hydromassage. The property is completed by a double garage with mezzanine of approximately 50 m2 with sectional doors.