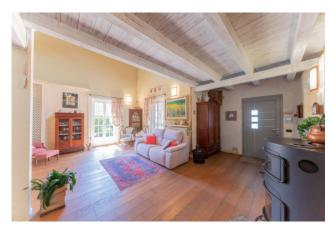

Convenient for all services, it is located near the golf courses of Castel Conturbia, Bogogno and Arona.

The property is spread over two levels: on the ground floor there is a large entrance with staircase leading to the first floor, large and bright living room with Nordic stove and overlooking the garden with porch, eat-in kitchen, guest bathroom and bedroom/study with Wardrobe;

The first floor consists of a splendid and bright sitting room on a mezzanine overlooking the large living area below, two bedrooms, bathroom with hydromassage. The property is completed by a double garage with mezzanine of approximately 50 m2 with sectional doors.

The Villa is in an excellent state of conservation, furnished with taste and elegance and fine finishes. The energy classification is also excellent, supported by a complete and important plant engineering such as a photovoltaic system, solar thermal and heat pump. The property is also equipped with a modern and technological centralized suction system which guarantees a high standard of cleanliness and healthiness of the environments.