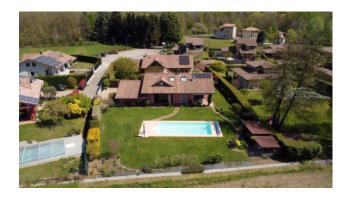

## 200 sq.m. | Bathrooms: 2 | Bedrooms: 3 | Rooms: 5

A few steps from the historic center of Agrate Conturbia, in a private and silent position, an elegant Villa of about 200 square meters, plus a garden of 800 square meters with swimming pool, is offered for exclusive sale;

Many improvements have been made over the years to ensure that the property remains tidy and in an excellent state of maintenance, such as the copper drainer on the north-facing sidewalks, a home automation system for lawn irrigation, as well as a professional robot around the entire green perimeter to keep the garden always to the best.

This elegant property is located in a quiet residential area surrounded by greenery; located a few kilometers from the pretty town of Arona on the shores of Lake Maggiore, from the Ticino Valley Nature Reserve and from the Colline Novaresi with its particular and