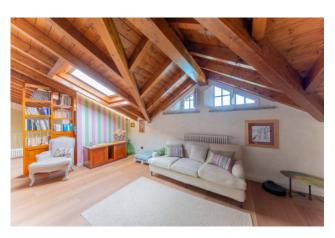

Convenient for all services, it is located near the golf courses of Castel Conturbia, Bogogno and Arona.

The property is spread over two levels: on the ground floor there is a large entrance with staircase leading to the first floor, large and bright living room with Nordic stove and overlooking the garden with porch, eat-in kitchen, guest bathroom and bedroom/study with Wardrobe;

The first floor consists of a splendid and bright sitting room on a mezzanine overlooking the large living area below, two bedrooms, bathroom with hydromassage. The property is completed by a double garage with mezzanine of approximately 50 m2 with sectional doors.