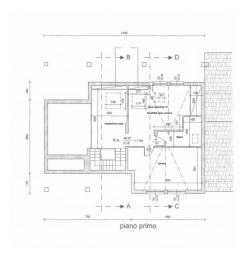

The first floor consists of a splendid and bright sitting room on a mezzanine overlooking the large living area below, two bedrooms, bathroom with hydromassage. The property is completed by a double garage with mezzanine of approximately 50 m2 with sectional doors.