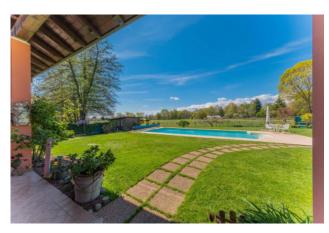

## 200 sq.m. | Bathrooms: 2 | Bedrooms: 3 | Rooms: 5

A few steps from the historic center of Agrate Conturbia, in a private and silent position, an elegant Villa of about 200 square meters, plus a garden of 800 square meters with swimming pool, is offered for exclusive sale;

Many improvements have been made over the years to ensure that the property remains tidy and in an excellent state of maintenance, such as the copper drainer on the north-facing sidewalks, a home automation system for lawn irrigation, as well as a professional robot around the entire green perimeter to keep the garden always to the best.