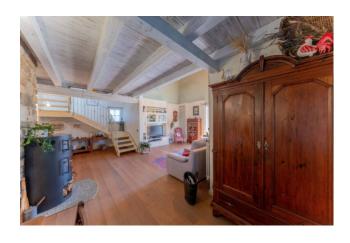

Convenient for all services, it is located near the golf courses of Castel Conturbia, Bogogno and Arona.

The property is spread over two levels: on the ground floor there is a large entrance with staircase leading to the first floor, large and bright living room with Nordic stove and overlooking the garden with porch, eat-in kitchen, guest bathroom and bedroom/study with Wardrobe;

The first floor consists of a splendid and bright sitting room on a mezzanine overlooking the large living area below, two bedrooms, bathroom with hydromassage. The property is completed by a double garage with mezzanine of approximately 50 m2 with sectional doors.