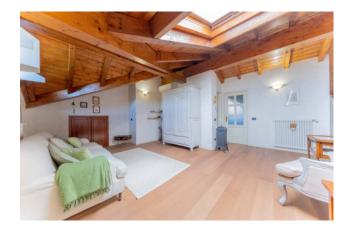

Convenient for all services, it is located near the golf courses of Castel Conturbia, Bogogno and Arona.

The property is spread over two levels: on the ground floor there is a large entrance with staircase leading to the first floor, large and bright living room with Nordic stove and overlooking the garden with porch, eat-in kitchen, guest bathroom and bedroom/study with Wardrobe;

The first floor consists of a splendid and bright sitting room on a mezzanine overlooking the large living area below, two bedrooms, bathroom with hydromassage. The property is completed by a double garage with mezzanine of approximately 50 m2 with sectional doors.