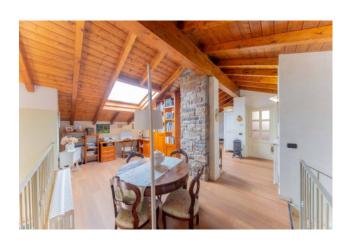

The first floor consists of a splendid and bright sitting room on a mezzanine overlooking the large living area below, two bedrooms, bathroom with hydromassage. The property is completed by a double garage with mezzanine of approximately 50 m2 with sectional doors.