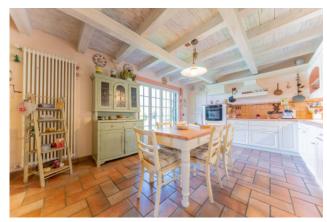

Convenient for all services, it is located near the golf courses of Castel Conturbia, Bogogno and Arona.

The property is spread over two levels: on the ground floor there is a large entrance with staircase leading to the first floor, large and bright living room with Nordic stove and overlooking the garden with porch, eat-in kitchen, guest bathroom and bedroom/study with Wardrobe;