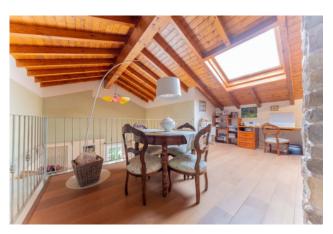

The first floor consists of a splendid and bright sitting room on a mezzanine overlooking the large living area below, two bedrooms, bathroom with hydromassage. The property is completed by a double garage with mezzanine of approximately 50 m2 with sectional doors.