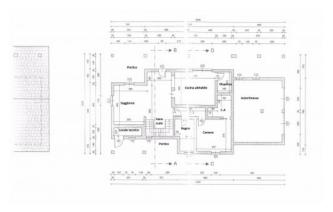

Convenient for all services, it is located near the golf courses of Castel Conturbia, Bogogno and Arona.

The property is spread over two levels: on the ground floor there is a large entrance with staircase leading to the first floor, large and bright living room with Nordic stove and overlooking the garden with porch, eat-in kitchen, guest bathroom and bedroom/study with Wardrobe;