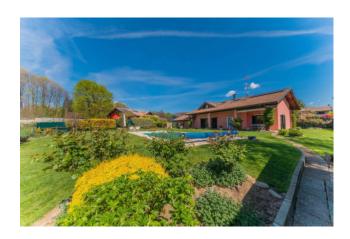

## 200 sq.m. | Bathrooms: 2 | Bedrooms: 3 | Rooms: 5

A few steps from the historic center of Agrate Conturbia, in a private and silent position, an elegant Villa of about 200 square meters, plus a garden of 800 square meters with swimming pool, is offered for exclusive sale;

Convenient for all services, it is located near the golf courses of Castel Conturbia, Bogogno and Arona.

The property is spread over two levels: on the ground floor there is a large entrance with staircase leading to the first floor, large and bright living room with Nordic stove and overlooking the garden with porch, eat-in kitchen, guest bathroom and bedroom/study with Wardrobe;

Many improvements have been made over the years to ensure that the property remains tidy and in an excellent state of maintenance, such as the copper drainer on the north-facing sidewalks, a home automation system for lawn irrigation, as well as a professional robot around the entire green perimeter to keep the garden always to the best.