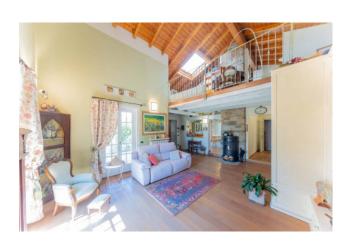

## 200 sq.m. | Bathrooms: 2 | Bedrooms: 3 | Rooms: 5

A few steps from the historic center of Agrate Conturbia, in a private and silent position, an elegant Villa of about 200 square meters, plus a garden of 800 square meters with swimming pool, is offered for exclusive sale;

Convenient for all services, it is located near the golf courses of Castel Conturbia, Bogogno and Arona.

The property is spread over two levels: on the ground floor there is a large entrance with staircase leading to the first floor, large and bright living room with Nordic stove and overlooking the garden with porch, eat-in kitchen, guest bathroom and bedroom/study with Wardrobe;

The first floor consists of a splendid and bright sitting room on a mezzanine overlooking the large living area below, two bedrooms, bathroom with hydromassage. The property is completed by a double garage with mezzanine of approximately 50 m2 with sectional doors.