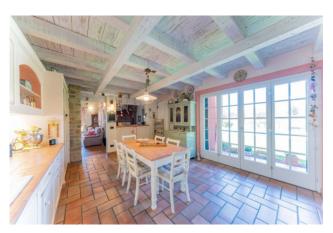

Convenient for all services, it is located near the golf courses of Castel Conturbia, Bogogno and Arona.

The property is spread over two levels: on the ground floor there is a large entrance with staircase leading to the first floor, large and bright living room with Nordic stove and overlooking the garden with porch, eat-in kitchen, guest bathroom and bedroom/study with Wardrobe;