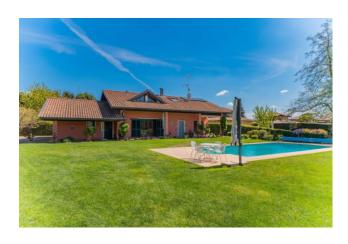

## 200 sq.m. | Bathrooms: 2 | Bedrooms: 3 | Rooms: 5

A few steps from the historic center of Agrate Conturbia, in a private and silent position, an elegant Villa of about 200 square meters, plus a garden of 800 square meters with swimming pool, is offered for exclusive sale;

Convenient for all services, it is located near the golf courses of Castel Conturbia, Bogogno and Arona.

The property is spread over two levels: on the ground floor there is a large entrance with staircase leading to the first floor, large and bright living room with Nordic stove and overlooking the garden with porch, eat-in kitchen, guest bathroom and bedroom/study with Wardrobe;