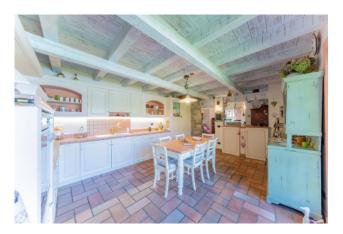

Convenient for all services, it is located near the golf courses of Castel Conturbia, Bogogno and Arona.

The property is spread over two levels: on the ground floor there is a large entrance with staircase leading to the first floor, large and bright living room with Nordic stove and overlooking the garden with porch, eat-in kitchen, guest bathroom and bedroom/study with Wardrobe;

The Villa is in an excellent state of conservation, furnished with taste and elegance and fine finishes. The energy classification is also excellent, supported by a complete and important plant engineering such as a photovoltaic system, solar thermal and heat pump. The property is also equipped with a modern and technological centralized suction system which guarantees a high standard of cleanliness and healthiness of the environments.