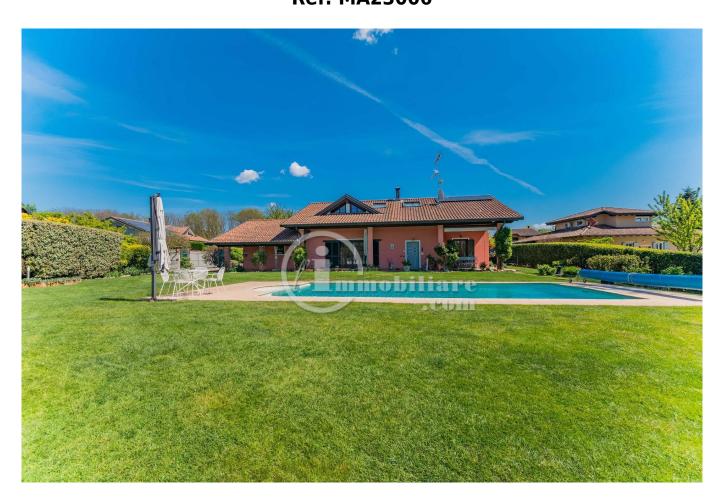

## 200 sq.m. | Bathrooms: 2 | Bedrooms: 3 | Rooms: 5

A few steps from the historic center of Agrate Conturbia, in a private and silent position, an elegant Villa of about 200 square meters, plus a garden of 800 square meters with swimming pool, is offered for exclusive sale;

Convenient for all services, it is located near the golf courses of Castel Conturbia, Bogogno and Arona.

The property is spread over two levels: on the ground floor there is a large entrance with staircase leading to the first floor, large and bright living room with Nordic stove and overlooking the garden with porch, eat-in kitchen, guest bathroom and bedroom/study with Wardrobe;

This elegant property is located in a quiet residential area surrounded by greenery; located a few kilometers from the pretty town of Arona on the shores of Lake Maggiore, from the Ticino Valley Nature Reserve and from the Colline Novaresi with its particular and