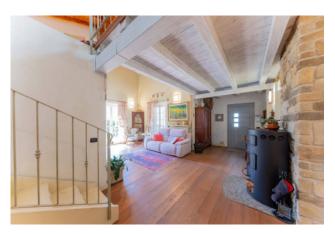

Convenient for all services, it is located near the golf courses of Castel Conturbia, Bogogno and Arona.

The property is spread over two levels: on the ground floor there is a large entrance with staircase leading to the first floor, large and bright living room with Nordic stove and overlooking the garden with porch, eat-in kitchen, guest bathroom and bedroom/study with Wardrobe;

The first floor consists of a splendid and bright sitting room on a mezzanine overlooking the large living area below, two bedrooms, bathroom with hydromassage. The property is completed by a double garage with mezzanine of approximately 50 m2 with sectional doors.