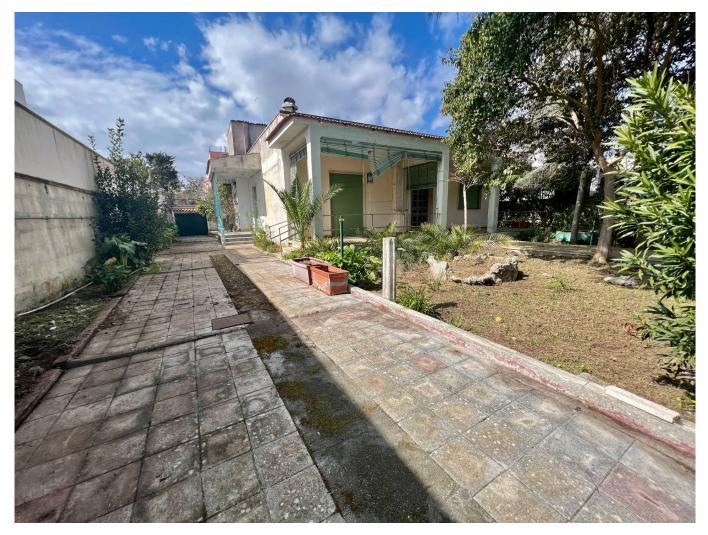

## 250 sq.m. | Bathrooms: 2 | Bedrooms: 3 | Rooms: 6

We offer for sale in Castromediano a unique villa of its kind and not easy to find, located on a plot of approximately 1000sqm.

The large property comprises entrance hall, living room of about 30 square meters, dining room with fireplace, kitchen with fireplace, three bedrooms, study, laundry room and two bathrooms. The solar area is accessed from the stairwell.

The villa enjoys excellent brightness thanks to its exposure having views on all four sides and is surrounded by a verdant garden with orchard and citrus grove.

The entire property is to be restored.

The solution is found in an optimal and strategic position, with quick access to the city center and the entrance to the ring roads. OUR HOUSES ARE ALL EXCLUSIVELY, YOU ONLY SEE THEM WITH US FOLLOW OUR FACEBOOK AND INSTAGRAM PAGES: IMMOBILIARE

## **Property details**

| Address: Via Seneca, 13 | <b>Zip Code</b> : 73020            |
|-------------------------|------------------------------------|
| Bedrooms: 3             | Bathrooms: 2                       |
| Rooms: 6                | State of Preservation: Be Restored |
| Level: Ground Floor     | Total Floor: 1                     |
| Heating: Heating        | Parking: Uncovered Parking         |
| Age Construction: 1980  | Terrace: Present                   |
| Garden: Private         | Kitchen: Regular Kitchen           |