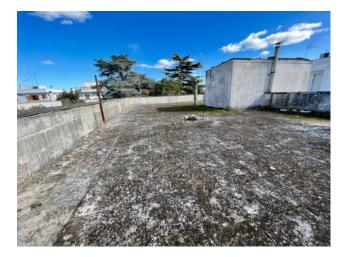

## 250 sq.m. | Bathrooms: 2 | Bedrooms: 3 | Rooms: 6

We offer for sale in Castromediano a unique villa of its kind and not easy to find, located on a plot of approximately 1000sqm.

The large property comprises entrance hall, living room of about 30 square meters, dining room with fireplace, kitchen with fireplace, three bedrooms, study, laundry room and two bathrooms. The solar area is accessed from the stairwell.

The villa enjoys excellent brightness thanks to its exposure having views on all four sides and is surrounded by a verdant garden with orchard and citrus grove.

The entire property is to be restored.

The solution is found in an optimal and strategic position, with quick access to the city center and the entrance to the ring roads. OUR HOUSES ARE ALL EXCLUSIVELY, YOU ONLY SEE THEM WITH US FOLLOW OUR FACEBOOK AND INSTAGRAM PAGES: IMMOBILIARE