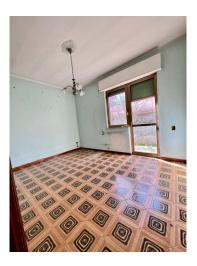

## 250 sq.m. | Bathrooms: 2 | Bedrooms: 3 | Rooms: 6

We offer for sale in Castromediano a unique villa of its kind and not easy to find, located on a plot of approximately 1000sqm.

The large property comprises entrance hall, living room of about 30 square meters, dining room with fireplace, kitchen with fireplace, three bedrooms, study, laundry room and two bathrooms. The solar area is accessed from the stairwell.

The villa enjoys excellent brightness thanks to its exposure having views on all four sides and is surrounded by a verdant garden with orchard and citrus grove.

The entire property is to be restored.

The solution is found in an optimal and strategic position, with quick access to the city center and the entrance to the ring roads. OUR HOUSES ARE ALL EXCLUSIVELY, YOU ONLY SEE THEM WITH US FOLLOW OUR FACEBOOK AND INSTAGRAM PAGES: IMMOBILIARE

## **Property details**

| Address: Via Seneca, 13 | <b>Zip Code</b> : 73020            |
|-------------------------|------------------------------------|
| Bedrooms: 3             | Bathrooms: 2                       |
| Rooms: 6                | State of Preservation: Be Restored |
| Level: Ground Floor     | Total Floor: 1                     |
| Heating: Heating        | Parking: Uncovered Parking         |
| Age Construction: 1980  | Terrace: Present                   |
| Garden: Private         | Kitchen: Regular Kitchen           |