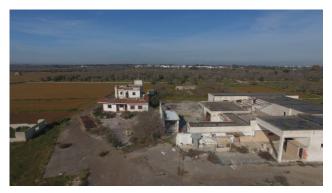

## 2.050 sq.m.

In the countryside of Vernole, Contrada Margette, we offer a real estate complex for use as an industrial factory.

The plot of approximately 21,000 m2 houses two residential quarters for the caretaker on the ground floor and first floor of approximately 120 m2 each and 90 m2 with an uncovered area of 140 m2 for the other. Both are equipped with thermal, water and sewage systems connected to the septic tank.

The industrial plant, on the other hand, extends for about 1590 square meters and is divided into rooms and zones according to the processing cycles, surrounded by uncovered paved areas and easy mobility inside the car parks. There are changing rooms and services for employees, as well as a company shop that overlooks the main area.

Then there is a warehouse with an annex of about 250 square meters. In the property there are further rooms used for animal shelter, aviaries and other ancillary structures.

The entire property is completely surrounded by greenery but at the same time easy to access from the Lecce - Melendugno provincial road.