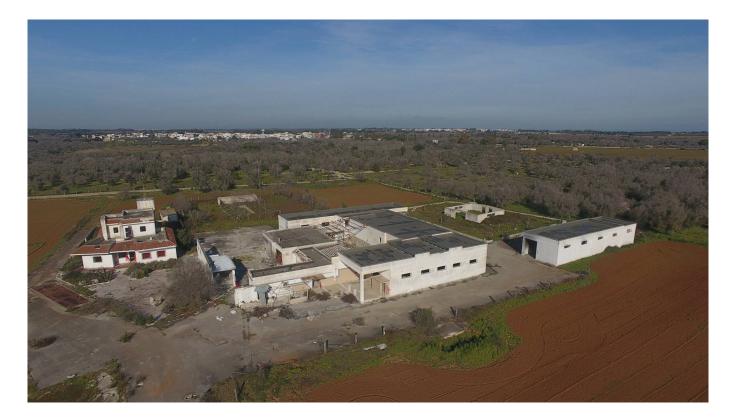

## 2.050 sq.m.

In the countryside of Vernole, Contrada Margette, we offer a real estate complex for use as an industrial factory.

The plot of approximately 21,000 m2 houses two residential quarters for the caretaker on the ground floor and first floor of approximately 120 m2 each and 90 m2 with an uncovered area of 140 m2 for the other. Both are equipped with thermal, water and sewage systems connected to the septic tank.

The industrial plant, on the other hand, extends for about 1590 square meters and is divided into rooms and zones according to the processing cycles, surrounded by uncovered paved areas and easy mobility inside the car parks. There are changing rooms and services for employees, as well as a company shop that overlooks the main area.

Then there is a warehouse with an annex of about 250 square meters. In the property there are further rooms used for animal shelter, aviaries and other ancillary structures.

The entire property is completely surrounded by greenery but at the same time easy to access from the Lecce - Melendugno provincial road.