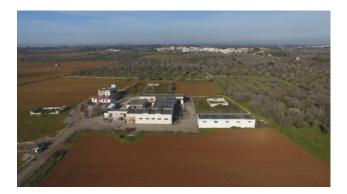

## 2.050 sq.m.

In the countryside of Vernole, Contrada Margette, we offer a real estate complex for use as an industrial factory.

The plot of approximately 21,000 m2 houses two residential quarters for the caretaker on the ground floor and first floor of approximately 120 m2 each and 90 m2 with an uncovered area of 140 m2 for the other. Both are equipped with thermal, water and sewage systems connected to the septic tank.

The industrial plant, on the other hand, extends for about 1590 square meters and is divided into rooms and zones according to the processing cycles, surrounded by uncovered paved areas and easy mobility inside the car parks. There are changing rooms and services for employees, as well as a company shop that overlooks the main area.

Then there is a warehouse with an annex of about 250 square meters. In the property there are further rooms used for animal shelter, aviaries and other ancillary structures.

The entire property is completely surrounded by greenery but at the same time easy to access from the Lecce - Melendugno provincial road.