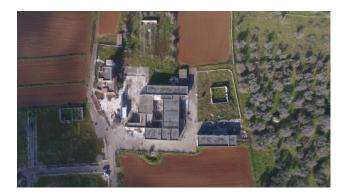

## 2.050 sq.m.

In the countryside of Vernole, Contrada Margette, we offer a real estate complex for use as an industrial factory.

The plot of approximately 21,000 m2 houses two residential quarters for the caretaker on the ground floor and first floor of approximately 120 m2 each and 90 m2 with an uncovered area of 140 m2 for the other. Both are equipped with thermal, water and sewage systems connected to the septic tank.

The industrial plant, on the other hand, extends for about 1590 square meters and is divided into rooms and zones according to the processing cycles, surrounded by uncovered paved areas and easy mobility inside the car parks. There are changing rooms and services for employees, as well as a company shop that overlooks the main area.

Then there is a warehouse with an annex of about 250 square meters. In the property there are further rooms used for animal shelter, aviaries and other ancillary structures.

The entire property is completely surrounded by greenery but at the same time easy to access from the Lecce - Melendugno provincial road.