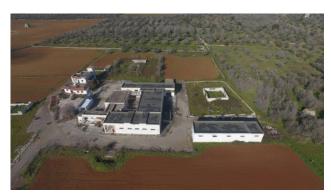

## 2.050 sq.m.

In the countryside of Vernole, Contrada Margette, we offer a real estate complex for use as an industrial factory.

The plot of approximately 21,000 m2 houses two residential quarters for the caretaker on the ground floor and first floor of approximately 120 m2 each and 90 m2 with an uncovered area of 140 m2 for the other. Both are equipped with thermal, water and sewage systems connected to the septic tank.

The industrial plant, on the other hand, extends for about 1590 square meters and is divided into rooms and zones according to the processing cycles, surrounded by uncovered paved areas and easy mobility inside the car parks. There are changing rooms and services for employees, as well as a company shop that overlooks the main area.

Then there is a warehouse with an annex of about 250 square meters. In the property there are further rooms used for animal shelter, aviaries and other ancillary structures.

The entire property is completely surrounded by greenery but at the same time easy to access from the Lecce - Melendugno provincial road.