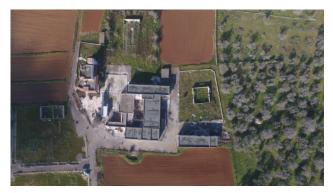

## 2.050 sq.m.

In the countryside of Vernole, Contrada Margette, we offer a real estate complex for use as an industrial factory.

The plot of approximately 21,000 m2 houses two residential quarters for the caretaker on the ground floor and first floor of approximately 120 m2 each and 90 m2 with an uncovered area of 140 m2 for the other. Both are equipped with thermal, water and sewage systems connected to the septic tank.

The industrial plant, on the other hand, extends for about 1590 square meters and is divided into rooms and zones according to the processing cycles, surrounded by uncovered paved areas and easy mobility inside the car parks. There are changing rooms and services for employees, as well as a company shop that overlooks the main area.

Then there is a warehouse with an annex of about 250 square meters. In the property there are further rooms used for animal shelter, aviaries and other ancillary structures.

The entire property is completely surrounded by greenery but at the same time easy to access from the Lecce - Melendugno provincial road.