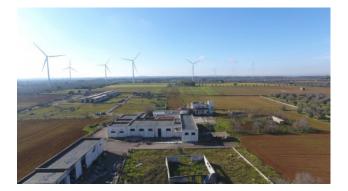

## 2.050 sq.m.

In the countryside of Vernole, Contrada Margette, we offer a real estate complex for use as an industrial factory.

The plot of approximately 21,000 m2 houses two residential quarters for the caretaker on the ground floor and first floor of approximately 120 m2 each and 90 m2 with an uncovered area of 140 m2 for the other. Both are equipped with thermal, water and sewage systems connected to the septic tank.

The industrial plant, on the other hand, extends for about 1590 square meters and is divided into rooms and zones according to the processing cycles, surrounded by uncovered paved areas and easy mobility inside the car parks. There are changing rooms and services for employees, as well as a company shop that overlooks the main area.

Then there is a warehouse with an annex of about 250 square meters. In the property there are further rooms used for animal shelter, aviaries and other ancillary structures.

The entire property is completely surrounded by greenery but at the same time easy to access from the Lecce - Melendugno provincial road.