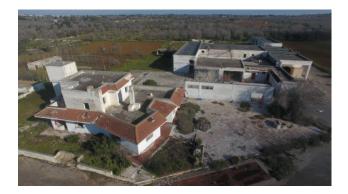

The industrial plant, on the other hand, extends for about 1590 square meters and is divided into rooms and zones according to the processing cycles, surrounded by uncovered paved areas and easy mobility inside the car parks. There are changing rooms and services for employees, as well as a company shop that overlooks the main area.

Then there is a warehouse with an annex of about 250 square meters. In the property there are further rooms used for animal shelter, aviaries and other ancillary structures.

The entire property is completely surrounded by greenery but at the same time easy to access from the Lecce - Melendugno provincial road.