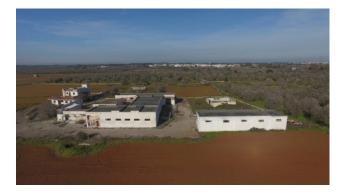

## 2.050 sq.m.

In the countryside of Vernole, Contrada Margette, we offer a real estate complex for use as an industrial factory.

The plot of approximately 21,000 m2 houses two residential quarters for the caretaker on the ground floor and first floor of approximately 120 m2 each and 90 m2 with an uncovered area of 140 m2 for the other. Both are equipped with thermal, water and sewage systems connected to the septic tank.

The industrial plant, on the other hand, extends for about 1590 square meters and is divided into rooms and zones according to the processing cycles, surrounded by uncovered paved areas and easy mobility inside the car parks. There are changing rooms and services for employees, as well as a company shop that overlooks the main area.

Then there is a warehouse with an annex of about 250 square meters. In the property there are further rooms used for animal shelter, aviaries and other ancillary structures.

The entire property is completely surrounded by greenery but at the same time easy to access from the Lecce - Melendugno provincial road.