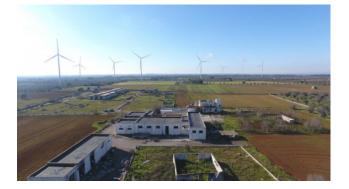

## 2.050 sq.m.

In the countryside of Vernole, Contrada Margette, we offer a real estate complex for use as an industrial factory.

The plot of approximately 21,000 m2 houses two residential quarters for the caretaker on the ground floor and first floor of approximately 120 m2 each and 90 m2 with an uncovered area of 140 m2 for the other. Both are equipped with thermal, water and sewage systems connected to the septic tank.

The industrial plant, on the other hand, extends for about 1590 square meters and is divided into rooms and zones according to the processing cycles, surrounded by uncovered paved areas and easy mobility inside the car parks. There are changing rooms and services for employees, as well as a company shop that overlooks the main area.

Then there is a warehouse with an annex of about 250 square meters. In the property there are further rooms used for animal shelter, aviaries and other ancillary structures.

The entire property is completely surrounded by greenery but at the same time easy to access from the Lecce - Melendugno provincial road.