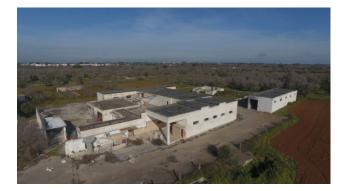

## 2.050 sq.m.

In the countryside of Vernole, Contrada Margette, we offer a real estate complex for use as an industrial factory.

The plot of approximately 21,000 m2 houses two residential quarters for the caretaker on the ground floor and first floor of approximately 120 m2 each and 90 m2 with an uncovered area of 140 m2 for the other. Both are equipped with thermal, water and sewage systems connected to the septic tank.

The industrial plant, on the other hand, extends for about 1590 square meters and is divided into rooms and zones according to the processing cycles, surrounded by uncovered paved areas and easy mobility inside the car parks. There are changing rooms and services for employees, as well as a company shop that overlooks the main area.

Then there is a warehouse with an annex of about 250 square meters. In the property there are further rooms used for animal shelter, aviaries and other ancillary structures.

The entire property is completely surrounded by greenery but at the same time easy to access from the Lecce - Melendugno provincial road.