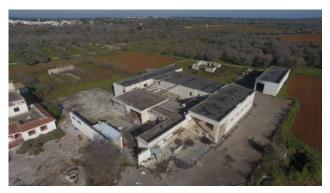

## 2.050 sq.m.

In the countryside of Vernole, Contrada Margette, we offer a real estate complex for use as an industrial factory.

The plot of approximately 21,000 m2 houses two residential quarters for the caretaker on the ground floor and first floor of approximately 120 m2 each and 90 m2 with an uncovered area of 140 m2 for the other. Both are equipped with thermal, water and sewage systems connected to the septic tank.

The industrial plant, on the other hand, extends for about 1590 square meters and is divided into rooms and zones according to the processing cycles, surrounded by uncovered paved areas and easy mobility inside the car parks. There are changing rooms and services for employees, as well as a company shop that overlooks the main area.

Then there is a warehouse with an annex of about 250 square meters. In the property there are further rooms used for animal shelter, aviaries and other ancillary structures.

The entire property is completely surrounded by greenery but at the same time easy to access from the Lecce - Melendugno provincial road.