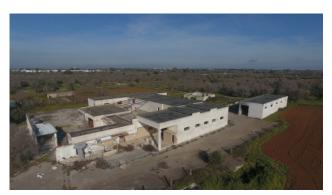

## 2.050 sq.m.

In the countryside of Vernole, Contrada Margette, we offer a real estate complex for use as an industrial factory.

The plot of approximately 21,000 m2 houses two residential quarters for the caretaker on the ground floor and first floor of approximately 120 m2 each and 90 m2 with an uncovered area of 140 m2 for the other. Both are equipped with thermal, water and sewage systems connected to the septic tank.

The industrial plant, on the other hand, extends for about 1590 square meters and is divided into rooms and zones according to the processing cycles, surrounded by uncovered paved areas and easy mobility inside the car parks. There are changing rooms and services for employees, as well as a company shop that overlooks the main area.

Then there is a warehouse with an annex of about 250 square meters. In the property there are further rooms used for animal shelter, aviaries and other ancillary structures.

The entire property is completely surrounded by greenery but at the same time easy to access from the Lecce - Melendugno provincial road.