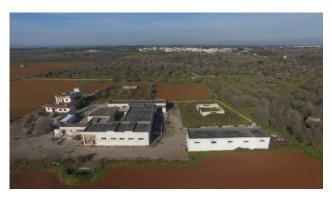

## 2.050 sq.m.

In the countryside of Vernole, Contrada Margette, we offer a real estate complex for use as an industrial factory.

The plot of approximately 21,000 m2 houses two residential quarters for the caretaker on the ground floor and first floor of approximately 120 m2 each and 90 m2 with an uncovered area of 140 m2 for the other. Both are equipped with thermal, water and sewage systems connected to the septic tank.

The industrial plant, on the other hand, extends for about 1590 square meters and is divided into rooms and zones according to the processing cycles, surrounded by uncovered paved areas and easy mobility inside the car parks. There are changing rooms and services for employees, as well as a company shop that overlooks the main area.

Then there is a warehouse with an annex of about 250 square meters. In the property there are further rooms used for animal shelter, aviaries and other ancillary structures.

The entire property is completely surrounded by greenery but at the same time easy to access from the Lecce - Melendugno provincial road.