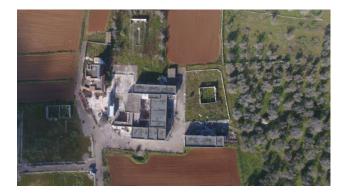

## 2.050 sq.m.

In the countryside of Vernole, Contrada Margette, we offer a real estate complex for use as an industrial factory.

The plot of approximately 21,000 m2 houses two residential quarters for the caretaker on the ground floor and first floor of approximately 120 m2 each and 90 m2 with an uncovered area of 140 m2 for the other. Both are equipped with thermal, water and sewage systems connected to the septic tank.

The industrial plant, on the other hand, extends for about 1590 square meters and is divided into rooms and zones according to the processing cycles, surrounded by uncovered paved areas and easy mobility inside the car parks. There are changing rooms and services for employees, as well as a company shop that overlooks the main area.

Then there is a warehouse with an annex of about 250 square meters. In the property there are further rooms used for animal shelter, aviaries and other ancillary structures.

The entire property is completely surrounded by greenery but at the same time easy to access from the Lecce - Melendugno provincial road.