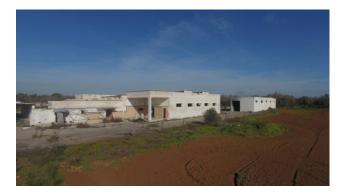

The industrial plant, on the other hand, extends for about 1590 square meters and is divided into rooms and zones according to the processing cycles, surrounded by uncovered paved areas and easy mobility inside the car parks. There are changing rooms and services for employees, as well as a company shop that overlooks the main area.

## **Property details**

State of Preservation: Be Restored