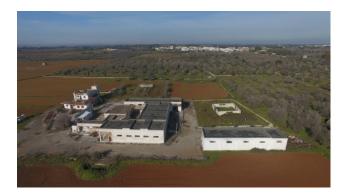

## 2.050 sq.m.

In the countryside of Vernole, Contrada Margette, we offer a real estate complex for use as an industrial factory.

The plot of approximately 21,000 m2 houses two residential quarters for the caretaker on the ground floor and first floor of approximately 120 m2 each and 90 m2 with an uncovered area of 140 m2 for the other. Both are equipped with thermal, water and sewage systems connected to the septic tank.

The industrial plant, on the other hand, extends for about 1590 square meters and is divided into rooms and zones according to the processing cycles, surrounded by uncovered paved areas and easy mobility inside the car parks. There are changing rooms and services for employees, as well as a company shop that overlooks the main area.

Then there is a warehouse with an annex of about 250 square meters. In the property there are further rooms used for animal shelter, aviaries and other ancillary structures.

The entire property is completely surrounded by greenery but at the same time easy to access from the Lecce - Melendugno provincial road.