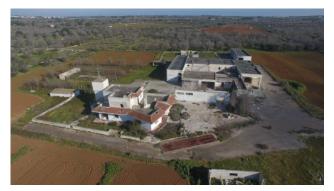

## 2.050 sq.m.

In the countryside of Vernole, Contrada Margette, we offer a real estate complex for use as an industrial factory.

The plot of approximately 21,000 m2 houses two residential quarters for the caretaker on the ground floor and first floor of approximately 120 m2 each and 90 m2 with an uncovered area of 140 m2 for the other. Both are equipped with thermal, water and sewage systems connected to the septic tank.

The industrial plant, on the other hand, extends for about 1590 square meters and is divided into rooms and zones according to the processing cycles, surrounded by uncovered paved areas and easy mobility inside the car parks. There are changing rooms and services for employees, as well as a company shop that overlooks the main area.

Then there is a warehouse with an annex of about 250 square meters. In the property there are further rooms used for animal shelter, aviaries and other ancillary structures.

The entire property is completely surrounded by greenery but at the same time easy to access from the Lecce - Melendugno provincial road.