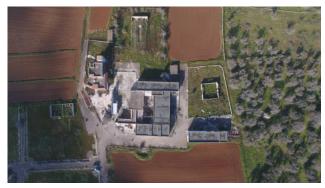

## 2.050 sq.m.

In the countryside of Vernole, Contrada Margette, we offer a real estate complex for use as an industrial factory.

The plot of approximately 21,000 m2 houses two residential quarters for the caretaker on the ground floor and first floor of approximately 120 m2 each and 90 m2 with an uncovered area of 140 m2 for the other. Both are equipped with thermal, water and sewage systems connected to the septic tank.

The industrial plant, on the other hand, extends for about 1590 square meters and is divided into rooms and zones according to the processing cycles, surrounded by uncovered paved areas and easy mobility inside the car parks. There are changing rooms and services for employees, as well as a company shop that overlooks the main area.

Then there is a warehouse with an annex of about 250 square meters. In the property there are further rooms used for animal shelter, aviaries and other ancillary structures.

The entire property is completely surrounded by greenery but at the same time easy to access from the Lecce - Melendugno provincial road.