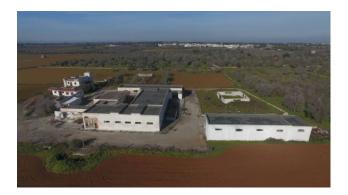

## 2.050 sq.m.

In the countryside of Vernole, Contrada Margette, we offer a real estate complex for use as an industrial factory.

The plot of approximately 21,000 m2 houses two residential quarters for the caretaker on the ground floor and first floor of approximately 120 m2 each and 90 m2 with an uncovered area of 140 m2 for the other. Both are equipped with thermal, water and sewage systems connected to the septic tank.

The industrial plant, on the other hand, extends for about 1590 square meters and is divided into rooms and zones according to the processing cycles, surrounded by uncovered paved areas and easy mobility inside the car parks. There are changing rooms and services for employees, as well as a company shop that overlooks the main area.

Then there is a warehouse with an annex of about 250 square meters. In the property there are further rooms used for animal shelter, aviaries and other ancillary structures.

The entire property is completely surrounded by greenery but at the same time easy to access from the Lecce - Melendugno provincial road.