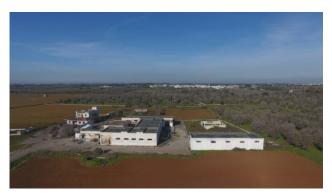

## 2.050 sq.m.

In the countryside of Vernole, Contrada Margette, we offer a real estate complex for use as an industrial factory.

The plot of approximately 21,000 m2 houses two residential quarters for the caretaker on the ground floor and first floor of approximately 120 m2 each and 90 m2 with an uncovered area of 140 m2 for the other. Both are equipped with thermal, water and sewage systems connected to the septic tank.

The industrial plant, on the other hand, extends for about 1590 square meters and is divided into rooms and zones according to the processing cycles, surrounded by uncovered paved areas and easy mobility inside the car parks. There are changing rooms and services for employees, as well as a company shop that overlooks the main area.

Then there is a warehouse with an annex of about 250 square meters. In the property there are further rooms used for animal shelter, aviaries and other ancillary structures.

The entire property is completely surrounded by greenery but at the same time easy to access from the Lecce - Melendugno provincial road.