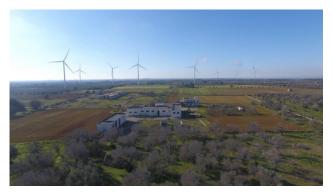

## 2.050 sq.m.

In the countryside of Vernole, Contrada Margette, we offer a real estate complex for use as an industrial factory.

The plot of approximately 21,000 m2 houses two residential quarters for the caretaker on the ground floor and first floor of approximately 120 m2 each and 90 m2 with an uncovered area of 140 m2 for the other. Both are equipped with thermal, water and sewage systems connected to the septic tank.

The industrial plant, on the other hand, extends for about 1590 square meters and is divided into rooms and zones according to the processing cycles, surrounded by uncovered paved areas and easy mobility inside the car parks. There are changing rooms and services for employees, as well as a company shop that overlooks the main area.

Then there is a warehouse with an annex of about 250 square meters. In the property there are further rooms used for animal shelter, aviaries and other ancillary structures.

The entire property is completely surrounded by greenery but at the same time easy to access from the Lecce - Melendugno provincial road.