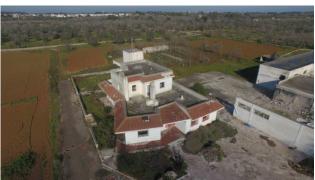

## Factory in sale a Vernole € 350.000 Ref. aia350

## 2.050 sq.m.

In the countryside of Vernole, Contrada Margette, we offer a real estate complex for use as an industrial factory.

The plot of approximately 21,000 m2 houses two residential quarters for the caretaker on the ground floor and first floor of approximately 120 m2 each and 90 m2 with an uncovered area of 140 m2 for the other. Both are equipped with thermal, water and sewage systems connected to the septic tank.

The industrial plant, on the other hand, extends for about 1590 square meters and is divided into rooms and zones according to the processing cycles, surrounded by uncovered paved areas and easy mobility inside the car parks. There are changing rooms and services for employees, as well as a company shop that overlooks the main area.

Then there is a warehouse with an annex of about 250 square meters. In the property there are further rooms used for animal shelter, aviaries and other ancillary structures.

The entire property is completely surrounded by greenery but at the same time easy to access from the Lecce - Melendugno provincial road.