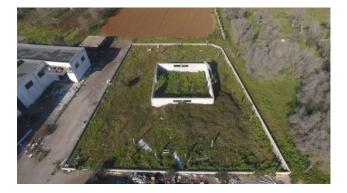

Then there is a warehouse with an annex of about 250 square meters. In the property there are further rooms used for animal shelter, aviaries and other ancillary structures.

The entire property is completely surrounded by greenery but at the same time easy to access from the Lecce - Melendugno provincial road.