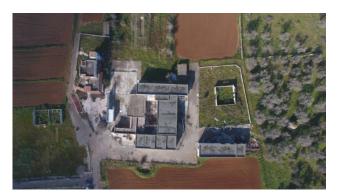

## 2.050 sq.m.

In the countryside of Vernole, Contrada Margette, we offer a real estate complex for use as an industrial factory.

The plot of approximately 21,000 m2 houses two residential quarters for the caretaker on the ground floor and first floor of approximately 120 m2 each and 90 m2 with an uncovered area of 140 m2 for the other. Both are equipped with thermal, water and sewage systems connected to the septic tank.

The industrial plant, on the other hand, extends for about 1590 square meters and is divided into rooms and zones according to the processing cycles, surrounded by uncovered paved areas and easy mobility inside the car parks. There are changing rooms and services for employees, as well as a company shop that overlooks the main area.

Then there is a warehouse with an annex of about 250 square meters. In the property there are further rooms used for animal shelter, aviaries and other ancillary structures.

The entire property is completely surrounded by greenery but at the same time easy to access from the Lecce - Melendugno provincial road.