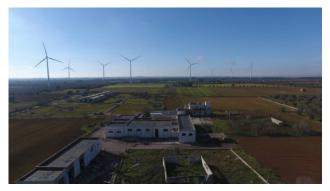

## 2.050 sq.m.

In the countryside of Vernole, Contrada Margette, we offer a real estate complex for use as an industrial factory.

The plot of approximately 21,000 m2 houses two residential quarters for the caretaker on the ground floor and first floor of approximately 120 m2 each and 90 m2 with an uncovered area of 140 m2 for the other. Both are equipped with thermal, water and sewage systems connected to the septic tank.

The industrial plant, on the other hand, extends for about 1590 square meters and is divided into rooms and zones according to the processing cycles, surrounded by uncovered paved areas and easy mobility inside the car parks. There are changing rooms and services for employees, as well as a company shop that overlooks the main area.

Then there is a warehouse with an annex of about 250 square meters. In the property there are further rooms used for animal shelter, aviaries and other ancillary structures.

The entire property is completely surrounded by greenery but at the same time easy to access from the Lecce - Melendugno provincial road.