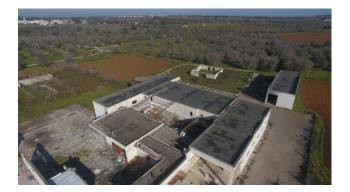

The industrial plant, on the other hand, extends for about 1590 square meters and is divided into rooms and zones according to the processing cycles, surrounded by uncovered paved areas and easy mobility inside the car parks. There are changing rooms and services for employees, as well as a company shop that overlooks the main area.

Then there is a warehouse with an annex of about 250 square meters. In the property there are further rooms used for animal shelter, aviaries and other ancillary structures.

The entire property is completely surrounded by greenery but at the same time easy to access from the Lecce - Melendugno provincial road.