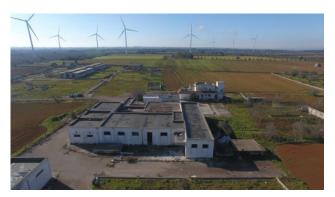

## 2.050 sq.m.

In the countryside of Vernole, Contrada Margette, we offer a real estate complex for use as an industrial factory.

The plot of approximately 21,000 m2 houses two residential quarters for the caretaker on the ground floor and first floor of approximately 120 m2 each and 90 m2 with an uncovered area of 140 m2 for the other. Both are equipped with thermal, water and sewage systems connected to the septic tank.

The industrial plant, on the other hand, extends for about 1590 square meters and is divided into rooms and zones according to the processing cycles, surrounded by uncovered paved areas and easy mobility inside the car parks. There are changing rooms and services for employees, as well as a company shop that overlooks the main area.

Then there is a warehouse with an annex of about 250 square meters. In the property there are further rooms used for animal shelter, aviaries and other ancillary structures.

The entire property is completely surrounded by greenery but at the same time easy to access from the Lecce - Melendugno provincial road.