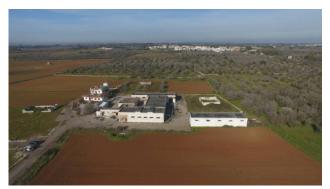

## 2.050 sq.m.

In the countryside of Vernole, Contrada Margette, we offer a real estate complex for use as an industrial factory.

The plot of approximately 21,000 m2 houses two residential quarters for the caretaker on the ground floor and first floor of approximately 120 m2 each and 90 m2 with an uncovered area of 140 m2 for the other. Both are equipped with thermal, water and sewage systems connected to the septic tank.

The industrial plant, on the other hand, extends for about 1590 square meters and is divided into rooms and zones according to the processing cycles, surrounded by uncovered paved areas and easy mobility inside the car parks. There are changing rooms and services for employees, as well as a company shop that overlooks the main area.

Then there is a warehouse with an annex of about 250 square meters. In the property there are further rooms used for animal shelter, aviaries and other ancillary structures.

The entire property is completely surrounded by greenery but at the same time easy to access from the Lecce - Melendugno provincial road.