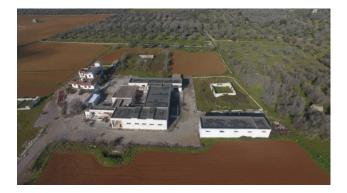

## 2.050 sq.m.

In the countryside of Vernole, Contrada Margette, we offer a real estate complex for use as an industrial factory.

The plot of approximately 21,000 m2 houses two residential quarters for the caretaker on the ground floor and first floor of approximately 120 m2 each and 90 m2 with an uncovered area of 140 m2 for the other. Both are equipped with thermal, water and sewage systems connected to the septic tank.

The industrial plant, on the other hand, extends for about 1590 square meters and is divided into rooms and zones according to the processing cycles, surrounded by uncovered paved areas and easy mobility inside the car parks. There are changing rooms and services for employees, as well as a company shop that overlooks the main area.

Then there is a warehouse with an annex of about 250 square meters. In the property there are further rooms used for animal shelter, aviaries and other ancillary structures.

The entire property is completely surrounded by greenery but at the same time easy to access from the Lecce - Melendugno provincial road.