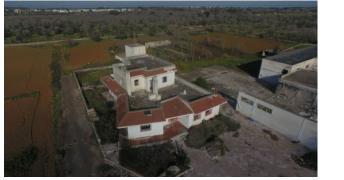

## 2.050 sq.m.

In the countryside of Vernole, Contrada Margette, we offer a real estate complex for use as an industrial factory.

The plot of approximately 21,000 m2 houses two residential quarters for the caretaker on the ground floor and first floor of approximately 120 m2 each and 90 m2 with an uncovered area of 140 m2 for the other. Both are equipped with thermal, water and sewage systems connected to the septic tank.

The industrial plant, on the other hand, extends for about 1590 square meters and is divided into rooms and zones according to the processing cycles, surrounded by uncovered paved areas and easy mobility inside the car parks. There are changing rooms and services for employees, as well as a company shop that overlooks the main area.

Then there is a warehouse with an annex of about 250 square meters. In the property there are further rooms used for animal shelter, aviaries and other ancillary structures.

The entire property is completely surrounded by greenery but at the same time easy to access from the Lecce - Melendugno provincial road.