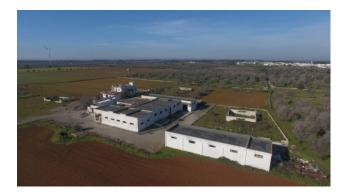

## 2.050 sq.m.

In the countryside of Vernole, Contrada Margette, we offer a real estate complex for use as an industrial factory.

The plot of approximately 21,000 m2 houses two residential quarters for the caretaker on the ground floor and first floor of approximately 120 m2 each and 90 m2 with an uncovered area of 140 m2 for the other. Both are equipped with thermal, water and sewage systems connected to the septic tank.

The industrial plant, on the other hand, extends for about 1590 square meters and is divided into rooms and zones according to the processing cycles, surrounded by uncovered paved areas and easy mobility inside the car parks. There are changing rooms and services for employees, as well as a company shop that overlooks the main area.

Then there is a warehouse with an annex of about 250 square meters. In the property there are further rooms used for animal shelter, aviaries and other ancillary structures.

The entire property is completely surrounded by greenery but at the same time easy to access from the Lecce - Melendugno provincial road.