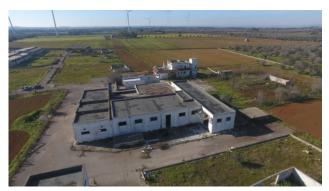

The industrial plant, on the other hand, extends for about 1590 square meters and is divided into rooms and zones according to the processing cycles, surrounded by uncovered paved areas and easy mobility inside the car parks. There are changing rooms and services for employees, as well as a company shop that overlooks the main area.

Then there is a warehouse with an annex of about 250 square meters. In the property there are further rooms used for animal shelter, aviaries and other ancillary structures.

The entire property is completely surrounded by greenery but at the same time easy to access from the Lecce - Melendugno provincial road.