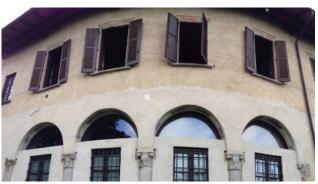

## 110 sq.m. | Bathrooms: 1 | Bedrooms: 2 | Rooms: 3

Milano Navigli, surrounded by greenery, in a historic complex of the 1400s of great value, completely recovered and located not far from Porta Genova, we offer for sale a particular single-family house of approx. 110 sqm. with garden of approx. 70 sqm.

Interesting opportunity.

Other solutions are available.

Condominium thermal power plant with hot water production and heating / cooling.

All apartments are equipped with a meter, every comfort and all the technology appropriate to modern times as well as every precaution aimed at maximum energy saving, while retaining the original characteristics such as wooden ceilings, exposed bricks, columns, trusses, coffers and frescoes.