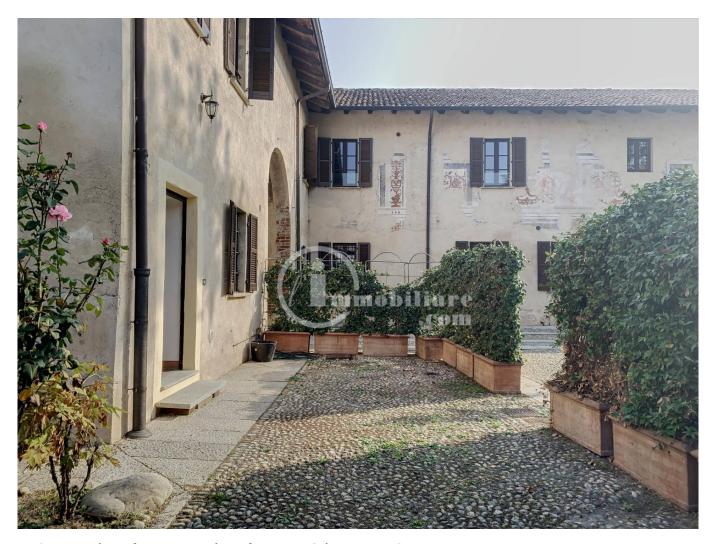

## 110 sq.m. | Bathrooms: 1 | Bedrooms: 2 | Rooms: 3

Milano Navigli, surrounded by greenery, in a historic complex of the 1400s of great value, completely recovered and located not far from Porta Genova, we offer for sale a particular single-family house of approx. 110 sqm. with garden of approx. 70 sqm.

The house is distributed between the ground floor, first floor and mezzanine.

On the ground floor we find the independent entrance from the garden that takes us to the living room with a characteristic fireplace, the open kitchen and a closet.

All enclosed in the context of a small village with an ancient flavor.

The complex has a large communal garden sheltered from the outside.

For info and inspections

L'immobiliare.com Milano Magenta
Milano Via Vincenzo Monti 12 - MM1-MM2 Cadorna - MM1 Conciliazione
milano.magenta@limmobiliare.com
Tel. +39 02 49600881 === Mob. +39 392 1430000 === Mob. +39 340 6404288
You can also contact us by WhatsApp at +39 334 1960048