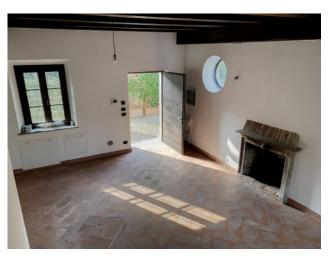

The house is distributed between the ground floor, first floor and mezzanine.

On the ground floor we find the independent entrance from the garden that takes us to the living room with a characteristic fireplace, the open kitchen and a closet.