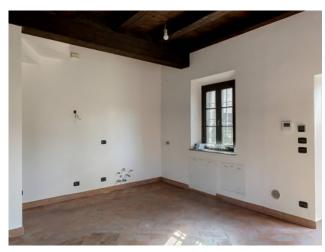

## 110 sq.m. | Bathrooms: 1 | Bedrooms: 2 | Rooms: 3

Milano Navigli, surrounded by greenery, in a historic complex of the 1400s of great value, completely recovered and located not far from Porta Genova, we offer for sale a particular single-family house of approx. 110 sqm. with garden of approx. 70 sqm.

The house is distributed between the ground floor, first floor and mezzanine.

On the ground floor we find the independent entrance from the garden that takes us to the living room with a characteristic fireplace, the open kitchen and a closet.