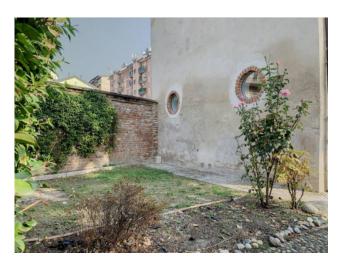

## 110 sq.m. | Bathrooms: 1 | Bedrooms: 2 | Rooms: 3

Milano Navigli, surrounded by greenery, in a historic complex of the 1400s of great value, completely recovered and located not far from Porta Genova, we offer for sale a particular single-family house of approx. 110 sqm. with garden of approx. 70 sqm.

All enclosed in the context of a small village with an ancient flavor.

The complex has a large communal garden sheltered from the outside.

For info and inspections

L'immobiliare.com Milano Magenta
Milano Via Vincenzo Monti 12 - MM1-MM2 Cadorna - MM1 Conciliazione
milano.magenta@limmobiliare.com
Tel. +39 02 49600881 === Mob. +39 392 1430000 === Mob. +39 340 6404288
You can also contact us by WhatsApp at +39 334 1960048

## **Property details**

| Address: Via Giorgio Merula | <b>Zip Code</b> : 20142          |
|-----------------------------|----------------------------------|
| Bedrooms: 2                 | Bathrooms: 1                     |
| Rooms: 3                    | State of Preservation: Excellent |
| Level: Multi-Storey         | Total Floor: 2                   |
| Heating: Central Heating    | Age Construction: 1400           |
| Building Costs: € 200       | Garden: Private, 70 sq.m.        |
| Kitchen: Exposed Kitchen    | Box: Single                      |