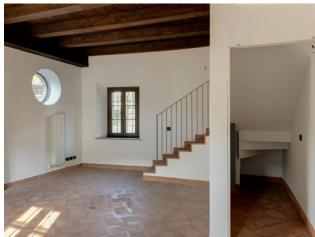

The house is distributed between the ground floor, first floor and mezzanine.

On the ground floor we find the independent entrance from the garden that takes us to the living room with a characteristic fireplace, the open kitchen and a closet.

A comfortable staircase leads to the first floor which houses the double bedroom, the single bedroom with mezzanine and a bathroom.

The property includes a cellar compartment. Possibility of separate box

Interesting opportunity.

Other solutions are available.

Condominium thermal power plant with hot water production and heating / cooling.

All apartments are equipped with a meter, every comfort and all the technology appropriate to modern times as well as every precaution aimed at maximum energy saving, while retaining the original characteristics such as wooden ceilings, exposed bricks, columns, trusses, coffers and frescoes.