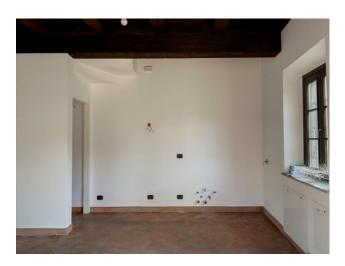

The house is distributed between the ground floor, first floor and mezzanine.

On the ground floor we find the independent entrance from the garden that takes us to the living room with a characteristic fireplace, the open kitchen and a closet.