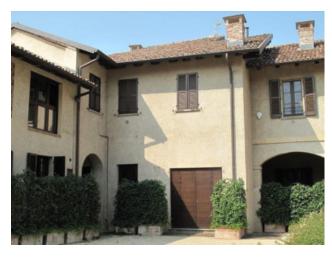

## 110 sq.m. | Bathrooms: 1 | Bedrooms: 2 | Rooms: 3

Milano Navigli, surrounded by greenery, in a historic complex of the 1400s of great value, completely recovered and located not far from Porta Genova, we offer for sale a particular single-family house of approx. 110 sqm. with garden of approx. 70 sqm.

The house is distributed between the ground floor, first floor and mezzanine.

On the ground floor we find the independent entrance from the garden that takes us to the living room with a characteristic fireplace, the open kitchen and a closet.