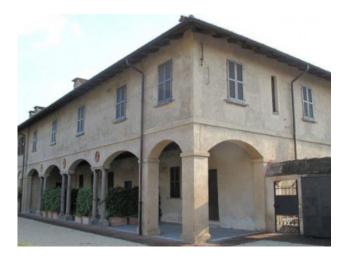

## 110 sq.m. | Bathrooms: 1 | Bedrooms: 2 | Rooms: 3

Milano Navigli, surrounded by greenery, in a historic complex of the 1400s of great value, completely recovered and located not far from Porta Genova, we offer for sale a particular single-family house of approx. 110 sqm. with garden of approx. 70 sqm.

Interesting opportunity.

Other solutions are available.

Condominium thermal power plant with hot water production and heating / cooling.

All apartments are equipped with a meter, every comfort and all the technology appropriate to modern times as well as every precaution aimed at maximum energy saving, while retaining the original characteristics such as wooden ceilings, exposed bricks, columns, trusses, coffers and frescoes.