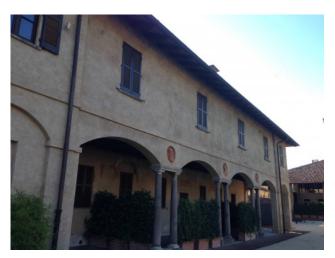

## 110 sq.m. | Bathrooms: 1 | Bedrooms: 2 | Rooms: 3

Milano Navigli, surrounded by greenery, in a historic complex of the 1400s of great value, completely recovered and located not far from Porta Genova, we offer for sale a particular single-family house of approx. 110 sqm. with garden of approx. 70 sqm.

Interesting opportunity.

Other solutions are available.

Condominium thermal power plant with hot water production and heating / cooling.

All apartments are equipped with a meter, every comfort and all the technology appropriate to modern times as well as every precaution aimed at maximum energy saving, while retaining the original characteristics such as wooden ceilings, exposed bricks, columns, trusses, coffers and frescoes.