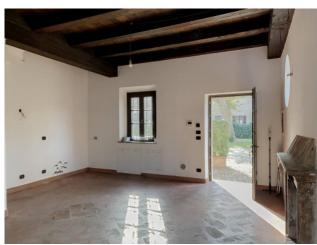

The house is distributed between the ground floor, first floor and mezzanine.

On the ground floor we find the independent entrance from the garden that takes us to the living room with a characteristic fireplace, the open kitchen and a closet.

Interesting opportunity.

Other solutions are available.

Condominium thermal power plant with hot water production and heating / cooling.

All apartments are equipped with a meter, every comfort and all the technology appropriate to modern times as well as every precaution aimed at maximum energy saving, while retaining the original characteristics such as wooden ceilings, exposed bricks, columns, trusses, coffers and frescoes.