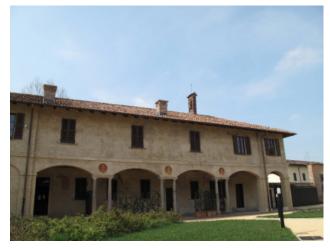

## 110 sq.m. | Bathrooms: 1 | Bedrooms: 2 | Rooms: 3

Milano Navigli, surrounded by greenery, in a historic complex of the 1400s of great value, completely recovered and located not far from Porta Genova, we offer for sale a particular single-family house of approx. 110 sqm. with garden of approx. 70 sqm.

Interesting opportunity.

Other solutions are available.

Condominium thermal power plant with hot water production and heating / cooling.

All apartments are equipped with a meter, every comfort and all the technology appropriate to modern times as well as every precaution aimed at maximum energy saving, while retaining the original characteristics such as wooden ceilings, exposed bricks, columns, trusses, coffers and frescoes.