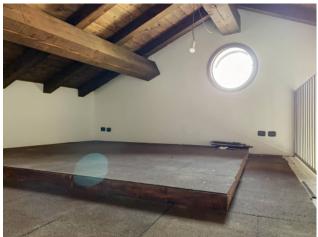

A comfortable staircase leads to the first floor which houses the double bedroom, the single bedroom with mezzanine and a bathroom.

The property includes a cellar compartment. Possibility of separate box

Interesting opportunity.

Other solutions are available.

Condominium thermal power plant with hot water production and heating / cooling.

All apartments are equipped with a meter, every comfort and all the technology appropriate to modern times as well as every precaution aimed at maximum energy saving, while retaining the original characteristics such as wooden ceilings, exposed bricks, columns, trusses, coffers and frescoes.