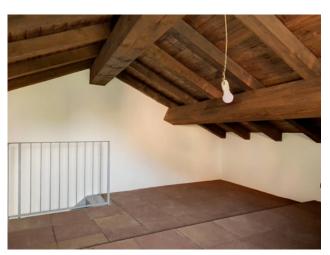

The house is distributed between the ground floor, first floor and mezzanine.

On the ground floor we find the independent entrance from the garden that takes us to the living room with a characteristic fireplace, the open kitchen and a closet.

A comfortable staircase leads to the first floor which houses the double bedroom, the single bedroom with mezzanine and a bathroom.

The property includes a cellar compartment. Possibility of separate box

Interesting opportunity.

Other solutions are available.

Condominium thermal power plant with hot water production and heating / cooling.

All apartments are equipped with a meter, every comfort and all the technology appropriate to modern times as well as every precaution aimed at maximum energy saving, while retaining the original characteristics such as wooden ceilings, exposed bricks, columns, trusses, coffers and frescoes.