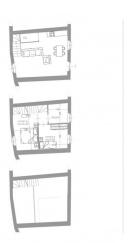

The house is distributed between the ground floor, first floor and mezzanine.

On the ground floor we find the independent entrance from the garden that takes us to the living room with a characteristic fireplace, the open kitchen and a closet.

A comfortable staircase leads to the first floor which houses the double bedroom, the single bedroom with mezzanine and a bathroom.

The property includes a cellar compartment. Possibility of separate box