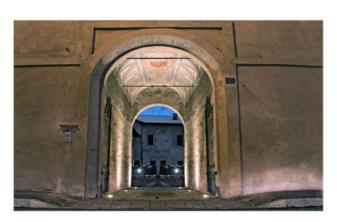

The house is distributed between the ground floor, first floor and mezzanine.

On the ground floor we find the independent entrance from the garden that takes us to the living room with a characteristic fireplace, the open kitchen and a closet.