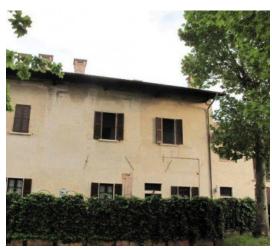

## 110 sq.m. | Bathrooms: 1 | Bedrooms: 2 | Rooms: 3

Milano Navigli, surrounded by greenery, in a historic complex of the 1400s of great value, completely recovered and located not far from Porta Genova, we offer for sale a particular single-family house of approx. 110 sqm. with garden of approx. 70 sqm.

Interesting opportunity.

Other solutions are available.

Condominium thermal power plant with hot water production and heating / cooling.

All apartments are equipped with a meter, every comfort and all the technology appropriate to modern times as well as every precaution aimed at maximum energy saving, while retaining the original characteristics such as wooden ceilings, exposed bricks, columns, trusses, coffers and frescoes.