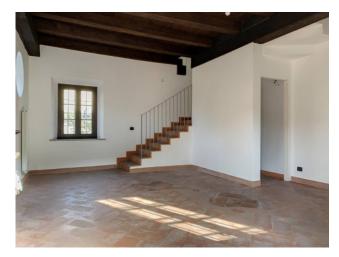

The house is distributed between the ground floor, first floor and mezzanine.

On the ground floor we find the independent entrance from the garden that takes us to the living room with a characteristic fireplace, the open kitchen and a closet.

A comfortable staircase leads to the first floor which houses the double bedroom, the single bedroom with mezzanine and a bathroom.

The property includes a cellar compartment. Possibility of separate box

Interesting opportunity.

Other solutions are available.

Condominium thermal power plant with hot water production and heating / cooling.

All apartments are equipped with a meter, every comfort and all the technology appropriate to modern times as well as every precaution aimed at maximum energy saving, while retaining the original characteristics such as wooden ceilings, exposed bricks, columns, trusses, coffers and frescoes.