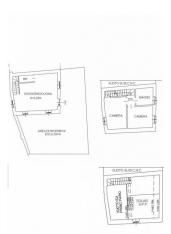

The house is distributed between the ground floor, first floor and mezzanine.

On the ground floor we find the independent entrance from the garden that takes us to the living room with a characteristic fireplace, the open kitchen and a closet.

A comfortable staircase leads to the first floor which houses the double bedroom, the single bedroom with mezzanine and a bathroom.

The property includes a cellar compartment. Possibility of separate box