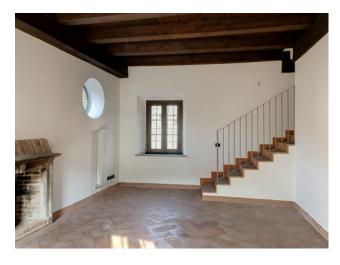

The house is distributed between the ground floor, first floor and mezzanine.

On the ground floor we find the independent entrance from the garden that takes us to the living room with a characteristic fireplace, the open kitchen and a closet.

A comfortable staircase leads to the first floor which houses the double bedroom, the single bedroom with mezzanine and a bathroom.

The property includes a cellar compartment. Possibility of separate box

Interesting opportunity.

Other solutions are available.

Condominium thermal power plant with hot water production and heating / cooling.

All apartments are equipped with a meter, every comfort and all the technology appropriate to modern times as well as every precaution aimed at maximum energy saving, while retaining the original characteristics such as wooden ceilings, exposed bricks, columns, trusses, coffers and frescoes.