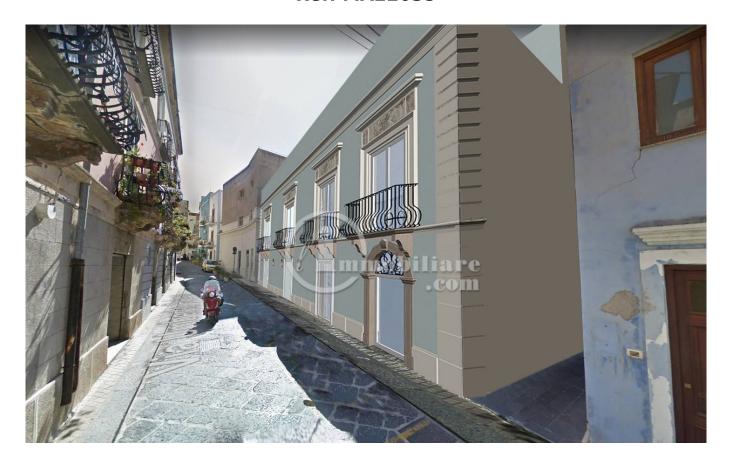

## 600 sq.m. | Bathrooms: 7 | Bedrooms: 9 | Rooms: 15

In the characteristic and paradisiacal streets of Lipari, one of the most beautiful and well-known islands in Italy, in the beating heart of the town just 400 meters from the port, there is an ancient building that will be completely renovated with the creation of 6 residential units, 4 on the first floor with terraces and two attics with a terrace obviously on the second and last floor.

The high-standing refurbishment will be carried out with top-of-the-range materials with radiant floor panels and high-energy class non-visible roof air conditioning.

The finishes with Santo Stefano Di Camastra ceramics.

The units can be purchased individually and become a small oasis of relaxation to disconnect from the chaotic life of the big cities, starting from 420,000 euros or the entire building completely renovated to be used as an accommodation facility.

The sale can be made for the entire structure which also includes the ground floor. The entire property will be delivered complete with furniture by the summer season of 2023.

For info and inspections

L'immobiliare.com Milano Magenta Milano Via Vincenzo Monti 12 - MM1-MM2 Cadorna - MM1 Conciliazione milano.magenta@limmobiliare.com Tel. +39 02 49600881 === Mob. +39 392 1430000 === Mob. +39 340 6404288 You can also contact us from WhatsApp at +39 334 1960048