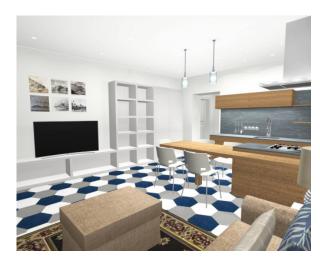

The high-standing refurbishment will be carried out with top-of-the-range materials with radiant floor panels and high-energy class non-visible roof air conditioning.

The finishes with Santo Stefano Di Camastra ceramics.

The units can be purchased individually and become a small oasis of relaxation to disconnect from the chaotic life of the big cities, starting from 420,000 euros or the entire building completely renovated to be used as an accommodation facility.