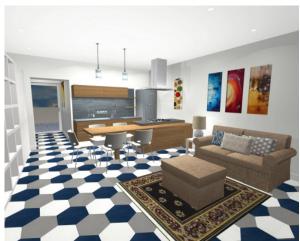

The high-standing refurbishment will be carried out with top-of-the-range materials with radiant floor panels and high-energy class non-visible roof air conditioning.

The finishes with Santo Stefano Di Camastra ceramics.

appartamento 1

## PIANO SECONDO