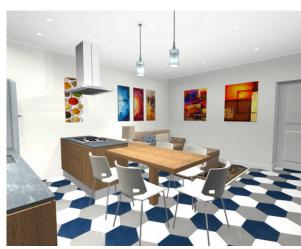

The high-standing refurbishment will be carried out with top-of-the-range materials with radiant floor panels and high-energy class non-visible roof air conditioning.

The finishes with Santo Stefano Di Camastra ceramics.

The units can be purchased individually and become a small oasis of relaxation to disconnect from the chaotic life of the big cities, starting from 420,000 euros or the entire building completely renovated to be used as an accommodation facility.