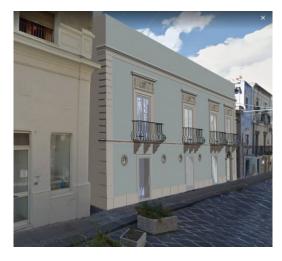

## 600 sq.m. | Bathrooms: 7 | Bedrooms: 9 | Rooms: 15

In the characteristic and paradisiacal streets of Lipari, one of the most beautiful and well-known islands in Italy, in the beating heart of the town just 400 meters from the port, there is an ancient building that will be completely renovated with the creation of 6 residential units, 4 on the first floor with terraces and two attics with a terrace obviously on the second and last floor.

The high-standing refurbishment will be carried out with top-of-the-range materials with radiant floor panels and high-energy class non-visible roof air conditioning.

The finishes with Santo Stefano Di Camastra ceramics.

The units can be purchased individually and become a small oasis of relaxation to disconnect from the chaotic life of the big cities, starting from 420,000 euros or the entire building completely renovated to be used as an accommodation facility.

The sale can be made for the entire structure which also includes the ground floor. The entire property will be delivered complete with furniture by the summer season of 2023.

For info and inspections

L'immobiliare.com Milano Magenta Milano Via Vincenzo Monti 12 - MM1-MM2 Cadorna - MM1 Conciliazione milano.magenta@limmobiliare.com Tel. +39 02 49600881 === Mob. +39 392 1430000 === Mob. +39 340 6404288 You can also contact us from WhatsApp at +39 334 1960048