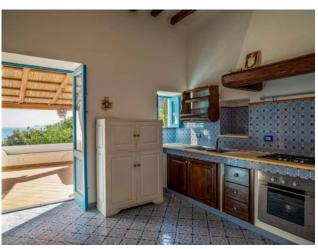

## 600 sq.m. | Bathrooms: 7 | Bedrooms: 9 | Rooms: 15

In the characteristic and paradisiacal streets of Lipari, one of the most beautiful and well-known islands in Italy, in the beating heart of the town just 400 meters from the port, there is an ancient building that will be completely renovated with the creation of 6 residential units, 4 on the first floor with terraces and two attics with a terrace obviously on the second and last floor.

The high-standing refurbishment will be carried out with top-of-the-range materials with radiant floor panels and high-energy class non-visible roof air conditioning.

The finishes with Santo Stefano Di Camastra ceramics.