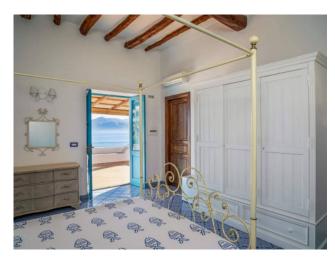

## 600 sq.m. | Bathrooms: 7 | Bedrooms: 9 | Rooms: 15

In the characteristic and paradisiacal streets of Lipari, one of the most beautiful and well-known islands in Italy, in the beating heart of the town just 400 meters from the port, there is an ancient building that will be completely renovated with the creation of 6 residential units, 4 on the first floor with terraces and two attics with a terrace obviously on the second and last floor.

The high-standing refurbishment will be carried out with top-of-the-range materials with radiant floor panels and high-energy class non-visible roof air conditioning.

The finishes with Santo Stefano Di Camastra ceramics.