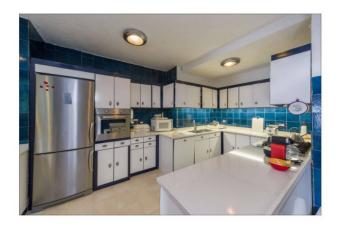

Also with direct exit to the terrace we find the large eat-in kitchen with dining space and a pantry.