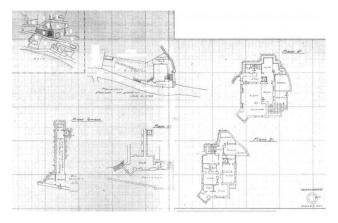

#### FIRST FLOOR:

Playroom, bedroom with large bathroom, a large French window gives us access to the terrace of over 100 square meters.

#### SECOND FLOOR:

Living area of about 160 square meters; Large living room, dining room, second living room with play area, working fireplace and a small bathroom. All flooded with light thanks to three large windows overlooking the sea and the French window that invites us to go out onto the second terrace of about 200 square meters.

#### THIRD FLOOR :

The sleeping area of about 160 square meters. composed of 4 double bedrooms with their 4 "en suite" bathrooms, a wardrobe and a further terrace.

#### FOURTH FLOOR :

An apartment of approx. 160 square meters. with the possibility of independent entrance consisting of 3 bedrooms, a living room, a dining room, a kitchen, two bathrooms. This floor also enjoys the sea view terrace of approx. 60 sqm.