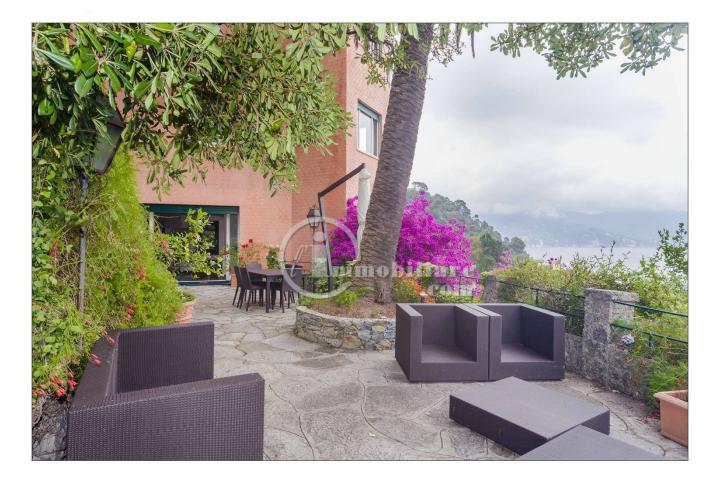

Every corner of the property offers a superb sea view that reserves emotions at any time of the day.

The villa is arranged on several well-distributed levels for an area of about 600 square meters.

On the street level there is a large garage and a single garage for a total of four parking spaces and the lift area that connects all the floors of the villa.

Inside we are welcomed by large and bright rooms with good finishes and a large and elegant living area is highlighted where the suggestive sea view surrounds every corner overlooking the terrace and the pleasant, expertly planted garden.

#### SECOND FLOOR:

Living area of about 160 square meters; Large living room, dining room, second living room with play area, working fireplace and a small bathroom. All flooded with light thanks to three large windows overlooking the sea and the French window that invites us to go out onto the second terrace of about 200 square meters.

Also with direct exit to the terrace we find the large eat-in kitchen with dining space and a pantry.