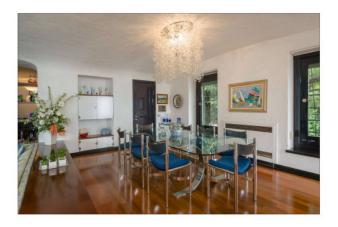

#### SECOND FLOOR:

Living area of about 160 square meters; Large living room, dining room, second living room with play area, working fireplace and a small bathroom. All flooded with light thanks to three large windows overlooking the sea and the French window that invites us to go out onto the second terrace of about 200 square meters.

Also with direct exit to the terrace we find the large eat-in kitchen with dining space and a pantry.