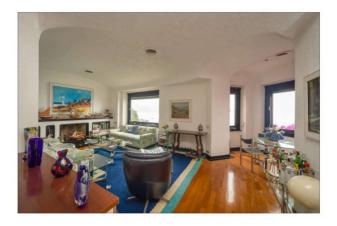

Inside we are welcomed by large and bright rooms with good finishes and a large and elegant living area is highlighted where the suggestive sea view surrounds every corner overlooking the terrace and the pleasant, expertly planted garden.

#### SECOND FLOOR:

Living area of about 160 square meters; Large living room, dining room, second living room with play area, working fireplace and a small bathroom. All flooded with light thanks to three large windows overlooking the sea and the French window that invites us to go out onto the second terrace of about 200 square meters.