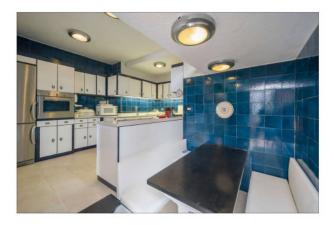

Also with direct exit to the terrace we find the large eat-in kitchen with dining space and a pantry.