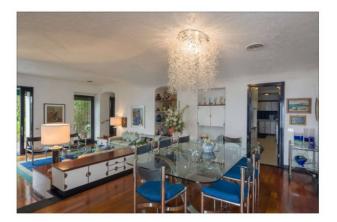

#### SECOND FLOOR:

Living area of about 160 square meters; Large living room, dining room, second living room with play area, working fireplace and a small bathroom. All flooded with light thanks to three large windows overlooking the sea and the French window that invites us to go out onto the second terrace of about 200 square meters.

Also with direct exit to the terrace we find the large eat-in kitchen with dining space and a pantry.