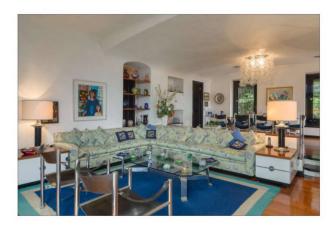

#### SECOND FLOOR:

Living area of about 160 square meters; Large living room, dining room, second living room with play area, working fireplace and a small bathroom. All flooded with light thanks to three large windows overlooking the sea and the French window that invites us to go out onto the second terrace of about 200 square meters.