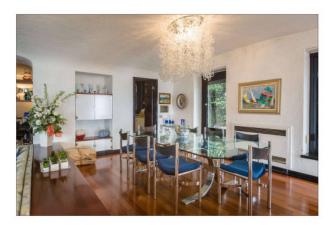

#### SECOND FLOOR:

Living area of about 160 square meters; Large living room, dining room, second living room with play area, working fireplace and a small bathroom. All flooded with light thanks to three large windows overlooking the sea and the French window that invites us to go out onto the second terrace of about 200 square meters.

Also with direct exit to the terrace we find the large eat-in kitchen with dining space and a pantry.