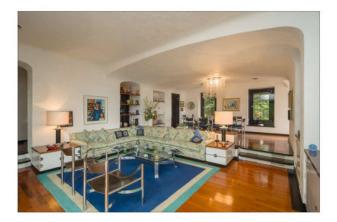

#### SECOND FLOOR:

Living area of about 160 square meters; Large living room, dining room, second living room with play area, working fireplace and a small bathroom. All flooded with light thanks to three large windows overlooking the sea and the French window that invites us to go out onto the second terrace of about 200 square meters.