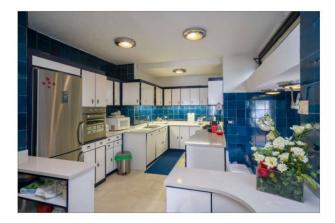

Also with direct exit to the terrace we find the large eat-in kitchen with dining space and a pantry.