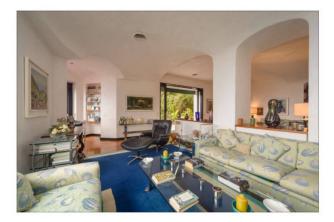

Inside we are welcomed by large and bright rooms with good finishes and a large and elegant living area is highlighted where the suggestive sea view surrounds every corner overlooking the terrace and the pleasant, expertly planted garden.

#### SECOND FLOOR:

Living area of about 160 square meters; Large living room, dining room, second living room with play area, working fireplace and a small bathroom. All flooded with light thanks to three large windows overlooking the sea and the French window that invites us to go out onto the second terrace of about 200 square meters.