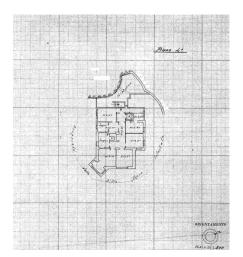

Every corner of the property offers a superb sea view that reserves emotions at any time of the day.

The villa is arranged on several well-distributed levels for an area of about 600 square meters.

On the street level there is a large garage and a single garage for a total of four parking spaces and the lift area that connects all the floors of the villa.

Inside we are welcomed by large and bright rooms with good finishes and a large and elegant living area is highlighted where the suggestive sea view surrounds every corner overlooking the terrace and the pleasant, expertly planted garden.