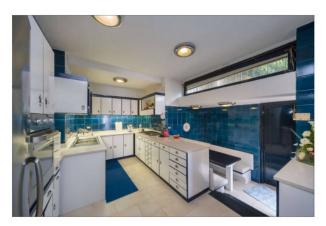

Also with direct exit to the terrace we find the large eat-in kitchen with dining space and a pantry.