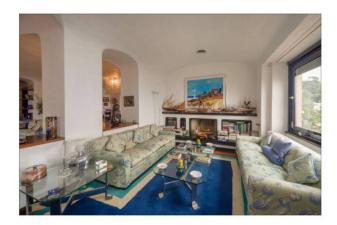

#### SECOND FLOOR:

Living area of about 160 square meters; Large living room, dining room, second living room with play area, working fireplace and a small bathroom. All flooded with light thanks to three large windows overlooking the sea and the French window that invites us to go out onto the second terrace of about 200 square meters.

Also with direct exit to the terrace we find the large eat-in kitchen with dining space and a pantry.