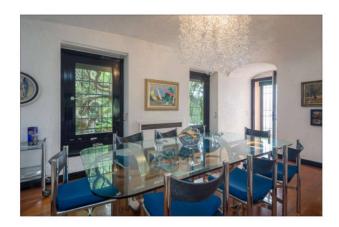

#### SECOND FLOOR:

Living area of about 160 square meters; Large living room, dining room, second living room with play area, working fireplace and a small bathroom. All flooded with light thanks to three large windows overlooking the sea and the French window that invites us to go out onto the second terrace of about 200 square meters.

Also with direct exit to the terrace we find the large eat-in kitchen with dining space and a pantry.