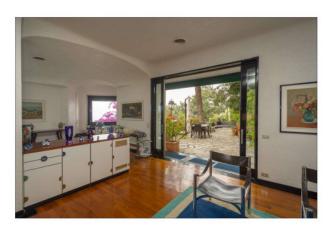

#### SECOND FLOOR:

Living area of about 160 square meters; Large living room, dining room, second living room with play area, working fireplace and a small bathroom. All flooded with light thanks to three large windows overlooking the sea and the French window that invites us to go out onto the second terrace of about 200 square meters.

Also with direct exit to the terrace we find the large eat-in kitchen with dining space and a pantry.