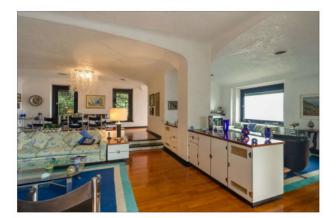

#### SECOND FLOOR:

Living area of about 160 square meters; Large living room, dining room, second living room with play area, working fireplace and a small bathroom. All flooded with light thanks to three large windows overlooking the sea and the French window that invites us to go out onto the second terrace of about 200 square meters.

Also with direct exit to the terrace we find the large eat-in kitchen with dining space and a pantry.