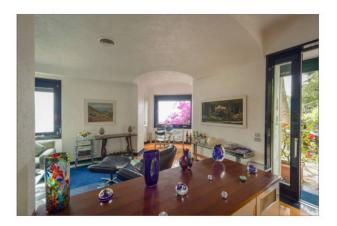

Inside we are welcomed by large and bright rooms with good finishes and a large and elegant living area is highlighted where the suggestive sea view surrounds every corner overlooking the terrace and the pleasant, expertly planted garden.

#### SECOND FLOOR:

Living area of about 160 square meters; Large living room, dining room, second living room with play area, working fireplace and a small bathroom. All flooded with light thanks to three large windows overlooking the sea and the French window that invites us to go out onto the second terrace of about 200 square meters.