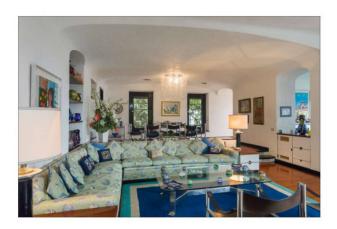

Inside we are welcomed by large and bright rooms with good finishes and a large and elegant living area is highlighted where the suggestive sea view surrounds every corner overlooking the terrace and the pleasant, expertly planted garden.

#### SECOND FLOOR:

Living area of about 160 square meters; Large living room, dining room, second living room with play area, working fireplace and a small bathroom. All flooded with light thanks to three large windows overlooking the sea and the French window that invites us to go out onto the second terrace of about 200 square meters.