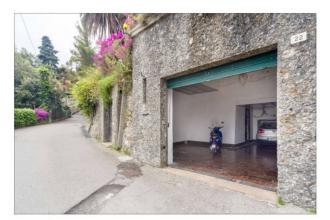

Every corner of the property offers a superb sea view that reserves emotions at any time of the day.

The villa is arranged on several well-distributed levels for an area of about 600 square meters.

On the street level there is a large garage and a single garage for a total of four parking spaces and the lift area that connects all the floors of the villa.

## Property details

| Address: Strada 227 per Portofino | Bedrooms: 8                  |
|-----------------------------------|------------------------------|
| Bathrooms: 8                      | Rooms: 16                    |
| State of Preservation: Excellent  | Level: Multi-Storey          |
| Total Floor: 4                    | Heating: Heating             |
| Parking: Carport                  | Lift: Yes                    |
| Age Construction: 1950            | Balconies: Present           |
| Terrace: Present                  | Garden: Private, 1.500 sq.m. |
| Kitchen: Regular Kitchen          | Box: Quadruple               |