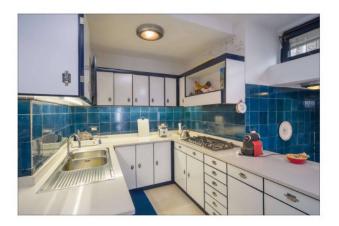

Also with direct exit to the terrace we find the large eat-in kitchen with dining space and a pantry.