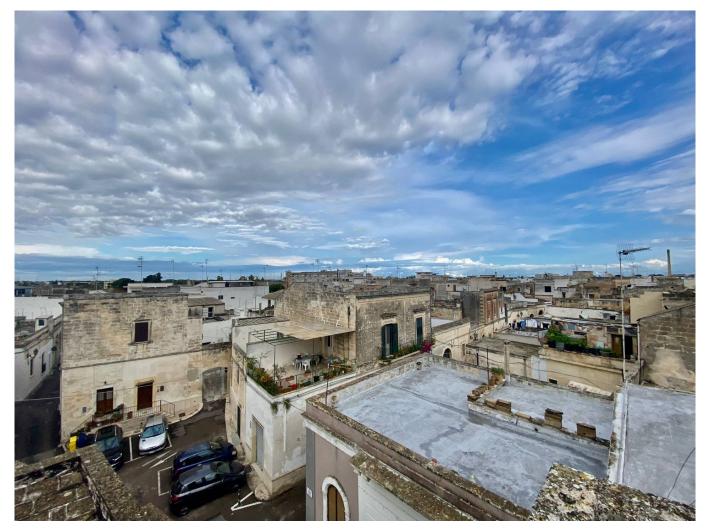

## 150 sq.m. | Bathrooms: 2 | Bedrooms: 3 | Rooms: 4

In the heart of the historic center of San Cesario, we offer a terracielo to be restored with a panoramic view of the town.

The property has two entrances: the first characterized by a staircase that leads directly to the first floor where we find a typical building with vaulted ceilings and ribbed vaults of around 110sqm, with large and well-lit rooms; while a staircase deliberately left in Lecce stone inside the building leads to the solar area of exclusive property also equipped with the typical "belvedere".

At the moment we could think of a property comprising entrance hall with double living room, kitchen, bathroom, utility room and two double bedrooms.

While on the ground floor we find a further room of about 50 square meters, which could be connected directly to the building above or serve as a comfortable garage or studio for those who want this type of investment.