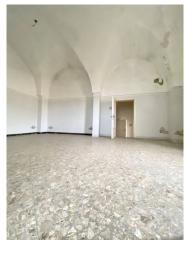

## 150 sq.m. | Bathrooms: 2 | Bedrooms: 3 | Rooms: 4

In the heart of the historic center of San Cesario, we offer a terracielo to be restored with a panoramic view of the town.

The property has two entrances: the first characterized by a staircase that leads directly to the first floor where we find a typical building with vaulted ceilings and ribbed vaults of around 110sqm, with large and well-lit rooms; while a staircase deliberately left in Lecce stone inside the building leads to the solar area of exclusive property also equipped with the typical "belvedere".

At the moment we could think of a property comprising entrance hall with double living room, kitchen, bathroom, utility room and two double bedrooms.

While on the ground floor we find a further room of about 50 square meters, which could be connected directly to the building above or serve as a comfortable garage or studio for those who want this type of investment.