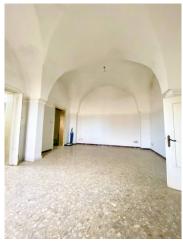

## 150 sq.m. | Bathrooms: 2 | Bedrooms: 3 | Rooms: 4

In the heart of the historic center of San Cesario, we offer a terracielo to be restored with a panoramic view of the town.

The property has two entrances: the first characterized by a staircase that leads directly to the first floor where we find a typical building with vaulted ceilings and ribbed vaults of around 110sqm, with large and well-lit rooms; while a staircase deliberately left in Lecce stone inside the building leads to the solar area of exclusive property also equipped with the typical "belvedere".

At the moment we could think of a property comprising entrance hall with double living room, kitchen, bathroom, utility room and two double bedrooms.

While on the ground floor we find a further room of about 50 square meters, which could be connected directly to the building above or serve as a comfortable garage or studio for those who want this type of investment.