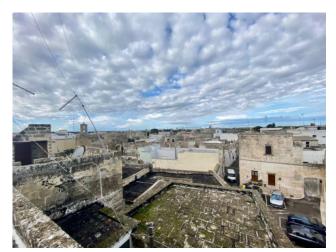

## 150 sq.m. | Bathrooms: 2 | Bedrooms: 3 | Rooms: 4

In the heart of the historic center of San Cesario, we offer a terracielo to be restored with a panoramic view of the town.

The property has two entrances: the first characterized by a staircase that leads directly to the first floor where we find a typical building with vaulted ceilings and ribbed vaults of around 110sqm, with large and well-lit rooms; while a staircase deliberately left in Lecce stone inside the building leads to the solar area of exclusive property also equipped with the typical "belvedere".