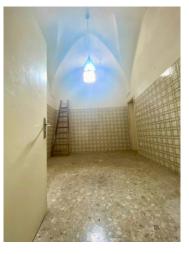

## 150 sq.m. | Bathrooms: 2 | Bedrooms: 3 | Rooms: 4

In the heart of the historic center of San Cesario, we offer a terracielo to be restored with a panoramic view of the town.

The property has two entrances: the first characterized by a staircase that leads directly to the first floor where we find a typical building with vaulted ceilings and ribbed vaults of around 110sqm, with large and well-lit rooms; while a staircase deliberately left in Lecce stone inside the building leads to the solar area of exclusive property also equipped with the typical "belvedere".

At the moment we could think of a property comprising entrance hall with double living room, kitchen, bathroom, utility room and two double bedrooms.

While on the ground floor we find a further room of about 50 square meters, which could be connected directly to the building above or serve as a comfortable garage or studio for those who want this type of investment.