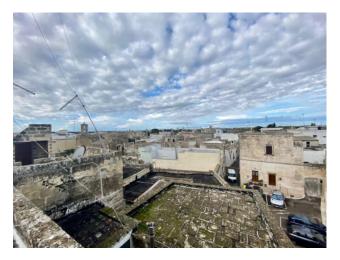

## 150 sq.m. | Bathrooms: 2 | Bedrooms: 3 | Rooms: 4

In the heart of the historic center of San Cesario, we offer a terracielo to be restored with a panoramic view of the town.

The property has two entrances: the first characterized by a staircase that leads directly to the first floor where we find a typical building with vaulted ceilings and ribbed vaults of around 110sqm, with large and well-lit rooms; while a staircase deliberately left in Lecce stone inside the building leads to the solar area of exclusive property also equipped with the typical "belvedere".