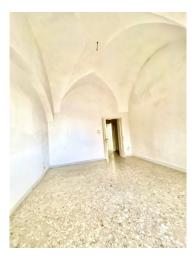

## 150 sq.m. | Bathrooms: 2 | Bedrooms: 3 | Rooms: 4

In the heart of the historic center of San Cesario, we offer a terracielo to be restored with a panoramic view of the town.

The property has two entrances: the first characterized by a staircase that leads directly to the first floor where we find a typical building with vaulted ceilings and ribbed vaults of around 110sqm, with large and well-lit rooms; while a staircase deliberately left in Lecce stone inside the building leads to the solar area of exclusive property also equipped with the typical "belvedere".

At the moment we could think of a property comprising entrance hall with double living room, kitchen, bathroom, utility room and two double bedrooms.

While on the ground floor we find a further room of about 50 square meters, which could be connected directly to the building above or serve as a comfortable garage or studio for those who want this type of investment.