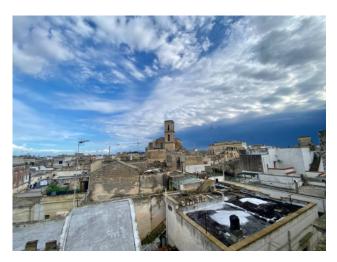

## 150 sq.m. | Bathrooms: 2 | Bedrooms: 3 | Rooms: 4

In the heart of the historic center of San Cesario, we offer a terracielo to be restored with a panoramic view of the town.

The property has two entrances: the first characterized by a staircase that leads directly to the first floor where we find a typical building with vaulted ceilings and ribbed vaults of around 110sqm, with large and well-lit rooms; while a staircase deliberately left in Lecce stone inside the building leads to the solar area of exclusive property also equipped with the typical "belvedere".

At the moment we could think of a property comprising entrance hall with double living room, kitchen, bathroom, utility room and two double bedrooms.

While on the ground floor we find a further room of about 50 square meters, which could be connected directly to the building above or serve as a comfortable garage or studio for those who want this type of investment.