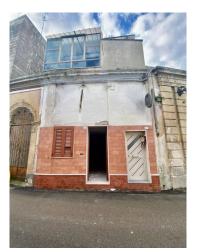

## in sale a San Cesario di Lecce € 30.000 Ref. sanc

## 150 sq.m. | Bathrooms: 2 | Bedrooms: 3 | Rooms: 4

In the heart of the historic center of San Cesario, we offer a terracielo to be restored with a panoramic view of the town.

The property has two entrances: the first characterized by a staircase that leads directly to the first floor where we find a typical building with vaulted ceilings and ribbed vaults of around 110sqm, with large and well-lit rooms; while a staircase deliberately left in Lecce stone inside the building leads to the solar area of exclusive property also equipped with the typical "belvedere".

The property in its total independence represents an excellent 1 home investment for those who want to completely customize their property.

OUR HOUSES ARE ALL EXCLUSIVELY, YOU ONLY SEE THEM WITH US FOLLOW OUR FACEBOOK AND INSTAGRAM PAGES: IMMOBILIARE LEUCA.

## **Property details**

| Address: Via Cepolla                    | <b>Zip Code</b> : 73016            |
|-----------------------------------------|------------------------------------|
| Bedrooms: 3                             | Bathrooms: 2                       |
| Rooms: 4                                | State of Preservation: Be Restored |
| Level: On two-levels                    | Total Floor: 2                     |
| Heating: Heating                        | Age Construction: 1939             |
| Balconies: Present                      | Terrace: Present                   |
| Kitchen: Regular Kitchen                | Box: Double                        |
| *************************************** |                                    |