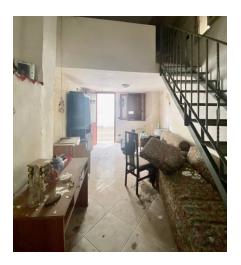

## 150 sq.m. | Bathrooms: 2 | Bedrooms: 3 | Rooms: 4

In the heart of the historic center of San Cesario, we offer a terracielo to be restored with a panoramic view of the town.

The property has two entrances: the first characterized by a staircase that leads directly to the first floor where we find a typical building with vaulted ceilings and ribbed vaults of around 110sqm, with large and well-lit rooms; while a staircase deliberately left in Lecce stone inside the building leads to the solar area of exclusive property also equipped with the typical "belvedere".

At the moment we could think of a property comprising entrance hall with double living room, kitchen, bathroom, utility room and two double bedrooms.

While on the ground floor we find a further room of about 50 square meters, which could be connected directly to the building above or serve as a comfortable garage or studio for those who want this type of investment.