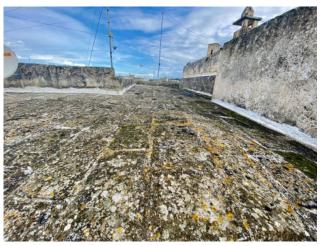

## 150 sq.m. | Bathrooms: 2 | Bedrooms: 3 | Rooms: 4

In the heart of the historic center of San Cesario, we offer a terracielo to be restored with a panoramic view of the town.

The property has two entrances: the first characterized by a staircase that leads directly to the first floor where we find a typical building with vaulted ceilings and ribbed vaults of around 110sqm, with large and well-lit rooms; while a staircase deliberately left in Lecce stone inside the building leads to the solar area of exclusive property also equipped with the typical "belvedere".