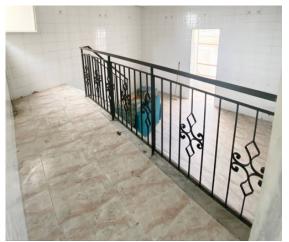

## 150 sq.m. | Bathrooms: 2 | Bedrooms: 3 | Rooms: 4

In the heart of the historic center of San Cesario, we offer a terracielo to be restored with a panoramic view of the town.

The property has two entrances: the first characterized by a staircase that leads directly to the first floor where we find a typical building with vaulted ceilings and ribbed vaults of around 110sqm, with large and well-lit rooms; while a staircase deliberately left in Lecce stone inside the building leads to the solar area of exclusive property also equipped with the typical "belvedere".

At the moment we could think of a property comprising entrance hall with double living room, kitchen, bathroom, utility room and two double bedrooms.

While on the ground floor we find a further room of about 50 square meters, which could be connected directly to the building above or serve as a comfortable garage or studio for those who want this type of investment.