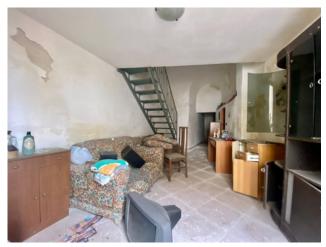

## 150 sq.m. | Bathrooms: 2 | Bedrooms: 3 | Rooms: 4

In the heart of the historic center of San Cesario, we offer a terracielo to be restored with a panoramic view of the town.

The property has two entrances: the first characterized by a staircase that leads directly to the first floor where we find a typical building with vaulted ceilings and ribbed vaults of around 110sqm, with large and well-lit rooms; while a staircase deliberately left in Lecce stone inside the building leads to the solar area of exclusive property also equipped with the typical "belvedere".

At the moment we could think of a property comprising entrance hall with double living room, kitchen, bathroom, utility room and two double bedrooms.

While on the ground floor we find a further room of about 50 square meters, which could be connected directly to the building above or serve as a comfortable garage or studio for those who want this type of investment.