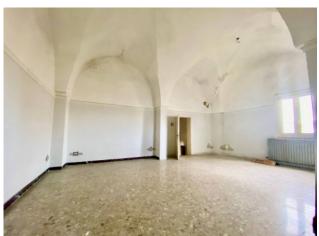

## 150 sq.m. | Bathrooms: 2 | Bedrooms: 3 | Rooms: 4

In the heart of the historic center of San Cesario, we offer a terracielo to be restored with a panoramic view of the town.

The property has two entrances: the first characterized by a staircase that leads directly to the first floor where we find a typical building with vaulted ceilings and ribbed vaults of around 110sqm, with large and well-lit rooms; while a staircase deliberately left in Lecce stone inside the building leads to the solar area of exclusive property also equipped with the typical "belvedere".

At the moment we could think of a property comprising entrance hall with double living room, kitchen, bathroom, utility room and two double bedrooms.

While on the ground floor we find a further room of about 50 square meters, which could be connected directly to the building above or serve as a comfortable garage or studio for those who want this type of investment.