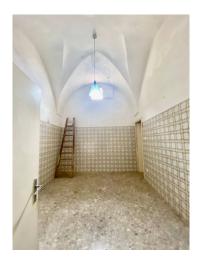

## 150 sq.m. | Bathrooms: 2 | Bedrooms: 3 | Rooms: 4

In the heart of the historic center of San Cesario, we offer a terracielo to be restored with a panoramic view of the town.

The property has two entrances: the first characterized by a staircase that leads directly to the first floor where we find a typical building with vaulted ceilings and ribbed vaults of around 110sqm, with large and well-lit rooms; while a staircase deliberately left in Lecce stone inside the building leads to the solar area of exclusive property also equipped with the typical "belvedere".

At the moment we could think of a property comprising entrance hall with double living room, kitchen, bathroom, utility room and two double bedrooms.

While on the ground floor we find a further room of about 50 square meters, which could be connected directly to the building above or serve as a comfortable garage or studio for those who want this type of investment.