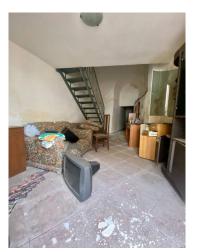

## 150 sq.m. | Bathrooms: 2 | Bedrooms: 3 | Rooms: 4

In the heart of the historic center of San Cesario, we offer a terracielo to be restored with a panoramic view of the town.

The property has two entrances: the first characterized by a staircase that leads directly to the first floor where we find a typical building with vaulted ceilings and ribbed vaults of around 110sqm, with large and well-lit rooms; while a staircase deliberately left in Lecce stone inside the building leads to the solar area of exclusive property also equipped with the typical "belvedere".

At the moment we could think of a property comprising entrance hall with double living room, kitchen, bathroom, utility room and two double bedrooms.

While on the ground floor we find a further room of about 50 square meters, which could be connected directly to the building above or serve as a comfortable garage or studio for those who want this type of investment.