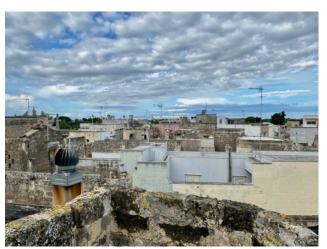

## 150 sq.m. | Bathrooms: 2 | Bedrooms: 3 | Rooms: 4

In the heart of the historic center of San Cesario, we offer a terracielo to be restored with a panoramic view of the town.

The property has two entrances: the first characterized by a staircase that leads directly to the first floor where we find a typical building with vaulted ceilings and ribbed vaults of around 110sqm, with large and well-lit rooms; while a staircase deliberately left in Lecce stone inside the building leads to the solar area of exclusive property also equipped with the typical "belvedere".