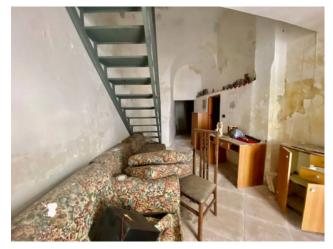

## 150 sq.m. | Bathrooms: 2 | Bedrooms: 3 | Rooms: 4

In the heart of the historic center of San Cesario, we offer a terracielo to be restored with a panoramic view of the town.

The property has two entrances: the first characterized by a staircase that leads directly to the first floor where we find a typical building with vaulted ceilings and ribbed vaults of around 110sqm, with large and well-lit rooms; while a staircase deliberately left in Lecce stone inside the building leads to the solar area of exclusive property also equipped with the typical "belvedere".

At the moment we could think of a property comprising entrance hall with double living room, kitchen, bathroom, utility room and two double bedrooms.

While on the ground floor we find a further room of about 50 square meters, which could be connected directly to the building above or serve as a comfortable garage or studio for those who want this type of investment.