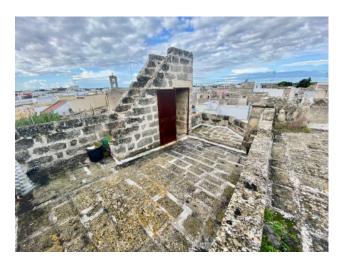

## 150 sq.m. | Bathrooms: 2 | Bedrooms: 3 | Rooms: 4

In the heart of the historic center of San Cesario, we offer a terracielo to be restored with a panoramic view of the town.

The property has two entrances: the first characterized by a staircase that leads directly to the first floor where we find a typical building with vaulted ceilings and ribbed vaults of around 110sqm, with large and well-lit rooms; while a staircase deliberately left in Lecce stone inside the building leads to the solar area of exclusive property also equipped with the typical "belvedere".