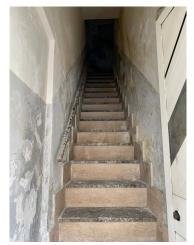

## 150 sq.m. | Bathrooms: 2 | Bedrooms: 3 | Rooms: 4

In the heart of the historic center of San Cesario, we offer a terracielo to be restored with a panoramic view of the town.

The property has two entrances: the first characterized by a staircase that leads directly to the first floor where we find a typical building with vaulted ceilings and ribbed vaults of around 110sqm, with large and well-lit rooms; while a staircase deliberately left in Lecce stone inside the building leads to the solar area of exclusive property also equipped with the typical "belvedere".