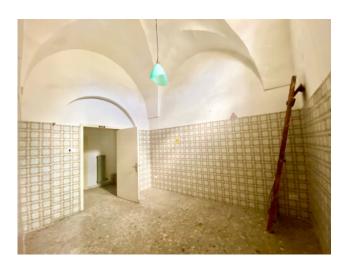

## 150 sq.m. | Bathrooms: 2 | Bedrooms: 3 | Rooms: 4

In the heart of the historic center of San Cesario, we offer a terracielo to be restored with a panoramic view of the town.

The property has two entrances: the first characterized by a staircase that leads directly to the first floor where we find a typical building with vaulted ceilings and ribbed vaults of around 110sqm, with large and well-lit rooms; while a staircase deliberately left in Lecce stone inside the building leads to the solar area of exclusive property also equipped with the typical "belvedere".

At the moment we could think of a property comprising entrance hall with double living room, kitchen, bathroom, utility room and two double bedrooms.

While on the ground floor we find a further room of about 50 square meters, which could be connected directly to the building above or serve as a comfortable garage or studio for those who want this type of investment.