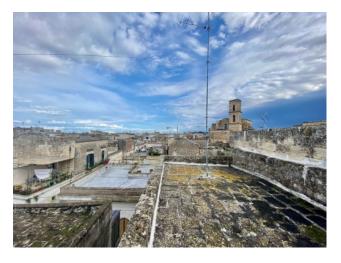

## 150 sq.m. | Bathrooms: 2 | Bedrooms: 3 | Rooms: 4

In the heart of the historic center of San Cesario, we offer a terracielo to be restored with a panoramic view of the town.

The property has two entrances: the first characterized by a staircase that leads directly to the first floor where we find a typical building with vaulted ceilings and ribbed vaults of around 110sqm, with large and well-lit rooms; while a staircase deliberately left in Lecce stone inside the building leads to the solar area of exclusive property also equipped with the typical "belvedere".

At the moment we could think of a property comprising entrance hall with double living room, kitchen, bathroom, utility room and two double bedrooms.

While on the ground floor we find a further room of about 50 square meters, which could be connected directly to the building above or serve as a comfortable garage or studio for those who want this type of investment.