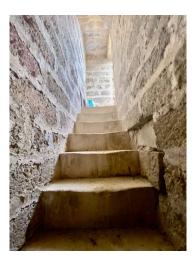

## 150 sq.m. | Bathrooms: 2 | Bedrooms: 3 | Rooms: 4

In the heart of the historic center of San Cesario, we offer a terracielo to be restored with a panoramic view of the town.

The property has two entrances: the first characterized by a staircase that leads directly to the first floor where we find a typical building with vaulted ceilings and ribbed vaults of around 110sqm, with large and well-lit rooms; while a staircase deliberately left in Lecce stone inside the building leads to the solar area of exclusive property also equipped with the typical "belvedere".