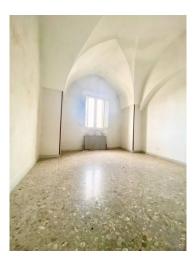

## 150 sq.m. | Bathrooms: 2 | Bedrooms: 3 | Rooms: 4

In the heart of the historic center of San Cesario, we offer a terracielo to be restored with a panoramic view of the town.

The property has two entrances: the first characterized by a staircase that leads directly to the first floor where we find a typical building with vaulted ceilings and ribbed vaults of around 110sqm, with large and well-lit rooms; while a staircase deliberately left in Lecce stone inside the building leads to the solar area of exclusive property also equipped with the typical "belvedere".

At the moment we could think of a property comprising entrance hall with double living room, kitchen, bathroom, utility room and two double bedrooms.

While on the ground floor we find a further room of about 50 square meters, which could be connected directly to the building above or serve as a comfortable garage or studio for those who want this type of investment.