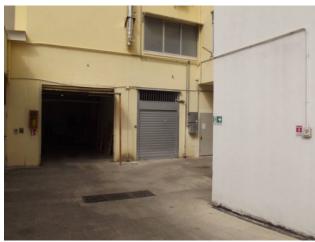

## 280 sq.m.

In the central Ariosto area we offer storage in the basement in an elegant condominium.

Access is conveniently served by an automatic gate, and a practical ramp leads to the property of about 280 square meters, also equipped with a double entrance accessible from the condominium stairwell.

The surface makes it possible to create 6/7 covered parking spaces and a space for motorcycles.

OUR HOUSES ARE ALL EXCLUSIVELY, YOU SEE THEM ONLY WITH US!

VISIT OUR FACEBOOK REAL ESTATE LEUCA PAGE AND LIKE IT!