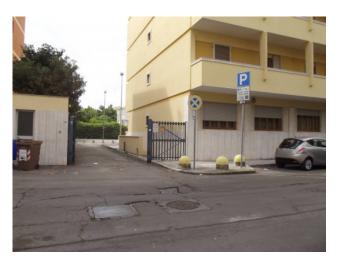

## 280 sq.m.

In the central Ariosto area we offer storage in the basement in an elegant condominium.

Access is conveniently served by an automatic gate, and a practical ramp leads to the property of about 280 square meters, also equipped with a double entrance accessible from the condominium stairwell.