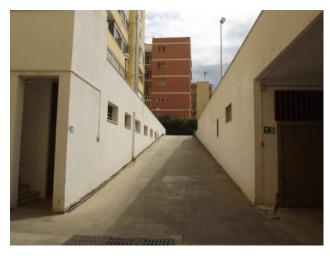

## 280 sq.m.

In the central Ariosto area we offer storage in the basement in an elegant condominium.

Access is conveniently served by an automatic gate, and a practical ramp leads to the property of about 280 square meters, also equipped with a double entrance accessible from the condominium stairwell.

The surface makes it possible to create 6/7 covered parking spaces and a space for motorcycles.

OUR HOUSES ARE ALL EXCLUSIVELY, YOU SEE THEM ONLY WITH US!

VISIT OUR FACEBOOK REAL ESTATE LEUCA PAGE AND LIKE IT!