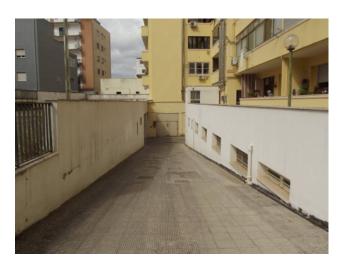

## 280 sq.m.

In the central Ariosto area we offer storage in the basement in an elegant condominium.

Access is conveniently served by an automatic gate, and a practical ramp leads to the property of about 280 square meters, also equipped with a double entrance accessible from the condominium stairwell.

The surface makes it possible to create 6/7 covered parking spaces and a space for motorcycles.

OUR HOUSES ARE ALL EXCLUSIVELY, YOU SEE THEM ONLY WITH US!

VISIT OUR FACEBOOK REAL ESTATE LEUCA PAGE AND LIKE IT!