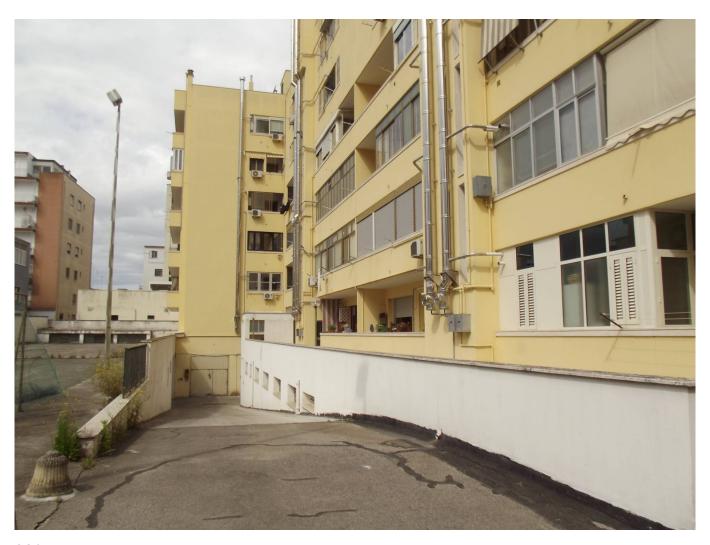

## 280 sq.m.

In the central Ariosto area we offer storage in the basement in an elegant condominium.

Access is conveniently served by an automatic gate, and a practical ramp leads to the property of about 280 square meters, also equipped with a double entrance accessible from the condominium stairwell.

The surface makes it possible to create 6/7 covered parking spaces and a space for motorcycles.

OUR HOUSES ARE ALL EXCLUSIVELY, YOU SEE THEM ONLY WITH US!

VISIT OUR FACEBOOK REAL ESTATE LEUCA PAGE AND LIKE IT!