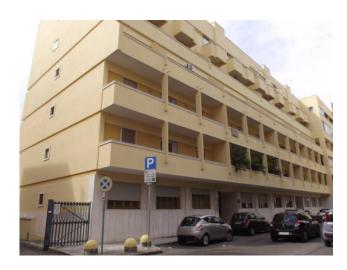

## 280 sq.m.

In the central Ariosto area we offer storage in the basement in an elegant condominium.

Access is conveniently served by an automatic gate, and a practical ramp leads to the property of about 280 square meters, also equipped with a double entrance accessible from the condominium stairwell.