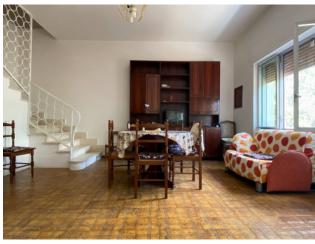

## 350 sq.m. | Bathrooms: 4 | Bedrooms: 9 | Rooms: 11

Copanello di Stalettì, in a dominant position located in the center of the Gulf of Squillace with a fabulous view of the Orange Coast, we offer for sale farmhouse distributed on two levels and surrounded by an exclusive land of square meters. 1,700. The property, dating back to the early 1900s, is partially renovated, it consists of three independent apartments: on the ground floor apartment of the area of square meters. 100 consisting of independent entrance, living room with access to the living kitchen, three bedrooms and bathroom with window; Apartment ground roof of the surface of about sqm. 150, consisting of independent entrance, large open-plan living area with kitchen and bathroom, staircase to the upper floor with master bedroom and access to the balcony, two bedrooms, bathroom and storage room. On the first floor, with access from external staircase and covered terrace, apartment of the area of square meters. 100 consisting of entrance on living room with fireplace and access to the balcony, kitchen, two bedrooms, bathroom with window and utility room. Ideal location for accommodation activities.