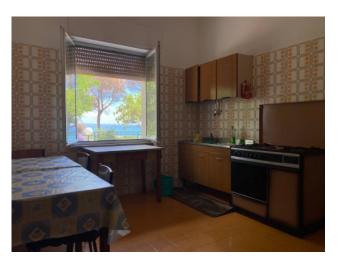

d bathroom, staircase to the upper floor with master bedroom and access to the balcony, two bedrooms, bathroom and storage room. On the first floor, with access from external staircase and covered terrace, apartment of the area of square meters. 100 consisting of entrance on living room with fireplace and access to the balcony, kitchen, two bedrooms, bathroom with window and utility room. Ideal location for accommodation activities.

## **Property details**

Address: VIA COPANELLO Zip Code: 88069

Bedrooms: 9 Bathrooms: 4



Rooms: 11State of Preservation: DiscreetLevel: On two-levelsTotal Floor: 2Parking: Uncovered ParkingAge Construction: 1930Balconies: Present, 20 sq.m.Terrace: Present, 12 sq.m.Garden: Private, 250 sq.m.Sea Distance: 300 meter

**Kitchen**: Regular Kitchen