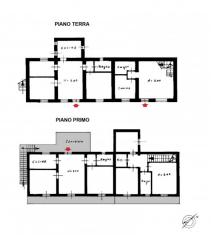

## 350 sq.m. | Bathrooms: 4 | Bedrooms: 9 | Rooms: 11

Copanello di Stalettì, in a dominant position located in the center of the Gulf of Squillace with a fabulous view of the Orange Coast, we offer for sale farmhouse distributed on two levels and surrounded by an exclusive land of square meters. 1,700. The property, dating back to the early 1900s, is partially renovated, it consists of three independent apartments: on the ground floor apartment of the area of square meters. 100 consisting of independent entrance, living room with access to the living kitchen, three bedrooms and bathroom with window; Apartment ground roof of the surface of about sqm. 150, consisting of independent entrance, large open-plan living area with kitchen and bathroom, staircase to the upper floor with master bedroom and access to the balcony, two bedrooms, bathroom and storage room. On the first floor, with access from external staircase and covered terrace, apartment of the area of square meters. 100 consisting of entrance on living room with fireplace and access to the balcony, kitchen, two bedrooms, bathroom with window and utility room. Ideal location for accommodation activities.

## **Property details**

Address: VIA COPANELLO Zip Code: 88069

Bedrooms: 9 Bathrooms: 4

Rooms: 11State of Preservation: DiscreetLevel: On two-levelsTotal Floor: 2Parking: Uncovered ParkingAge Construction: 1930Balconies: Present, 20 sq.m.Terrace: Present, 12 sq.m.Garden: Private, 250 sq.m.Sea Distance: 300 meter