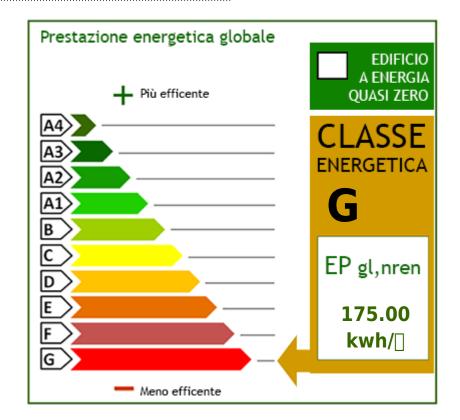

h kitchen and bathroom, staircase to the upper floor with master bedroom and access to the balcony, two bedrooms, bathroom and storage room. On the first floor, with access from external staircase and covered terrace, apartment of the area of square meters. 100 consisting of entrance on living room with fireplace and access to the balcony, kitchen, two bedrooms, bathroom with window and utility room. Ideal location for accommodation activities.

## **Property details**

Address: VIA COPANELLO Zip Code: 88069

Bedrooms: 9 Bathrooms: 4



Rooms: 11State of Preservation: DiscreetLevel: On two-levelsTotal Floor: 2Parking: Uncovered ParkingAge Construction: 1930Balconies: Present, 20 sq.m.Terrace: Present, 12 sq.m.Garden: Private, 250 sq.m.Sea Distance: 300 meter

**Kitchen**: Regular Kitchen