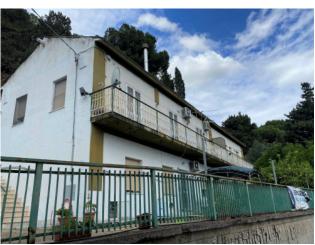

## in sale a Stalettì Copanello € 149.000 Ref. CZ-243

## 350 sq.m. | Bathrooms: 4 | Bedrooms: 9 | Rooms: 11

Copanello di Stalettì, in a dominant position located in the center of the Gulf of Squillace with a fabulous view of the Orange Coast, we offer for sale farmhouse distributed on two levels and surrounded by an exclusive land of square meters. 1,700. The property, dating back to the early 1900s, is partially renovated, it consists of three independent apartments: on the ground floor apartment of the area of square meters. 100 consisting of independent entrance, living room with access to the living kitchen, three bedrooms and bathroom with window; Apartment ground roof of the surface of about sqm. 150, consisting of independent entrance, large open-plan living area with kitchen and bathroom, staircase to the upper floor with master bedroom and access to the balcony, two bedrooms, bathroom and storage room. On the first floor, with access from external staircase and covered terrace, apartment of the area of square meters. 100 consisting of entrance on living room with fireplace and access to the balcony, kitchen, two bedrooms, bathroom with window and utility room. Ideal location for accommodation activities.

## **Property details**

Address: VIA COPANELLO Zip Code: 88069

Bedrooms: 9 Bathrooms: 4

Rooms: 11State of Preservation: DiscreetLevel: On two-levelsTotal Floor: 2Parking: Uncovered ParkingAge Construction: 1930Balconies: Present, 20 sq.m.Terrace: Present, 12 sq.m.Garden: Private, 250 sq.m.Sea Distance: 300 meter