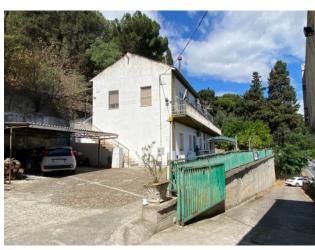

## in sale a Stalettì Copanello € 149.000 Ref. CZ-243

## 350 sq.m. | Bathrooms: 4 | Bedrooms: 9 | Rooms: 11

Copanello di Stalettì, in a dominant position located in the center of the Gulf of Squillace with a fabulous view of the Orange Coast, we offer for sale farmhouse distributed on two levels and surrounded by an exclusive land of square meters. 1,700. The property, dating back to the early 1900s, is partially renovated, it consists of three independent apartments: on the ground floor apartment of the area of square meters. 100 consisting of independent entrance, living room with access to the living kitchen, three bedrooms and bathroom with window; Apartment ground roof of the surface of about sqm. 150, consisting of independent entrance, large open-plan living area with kitchen and bathroom, staircase to the upper floor with master bedroom and access to the balcony, two bedrooms, bathroom and storage room. On the first floor, with access from external staircase and covered terrace, apartment of the area of square meters. 100 consisting of entrance on living room with fireplace and access to the balcony, kitchen, two bedrooms, bathroom with window and utility room. Ideal location for accommodation activities.

## **Property details**

Address: VIA COPANELLO Zip Code: 88069

Bedrooms: 9 Bathrooms: 4

Rooms: 11State of Preservation: DiscreetLevel: On two-levelsTotal Floor: 2Parking: Uncovered ParkingAge Construction: 1930Balconies: Present, 20 sq.m.Terrace: Present, 12 sq.m.Garden: Private, 250 sq.m.Sea Distance: 300 meter