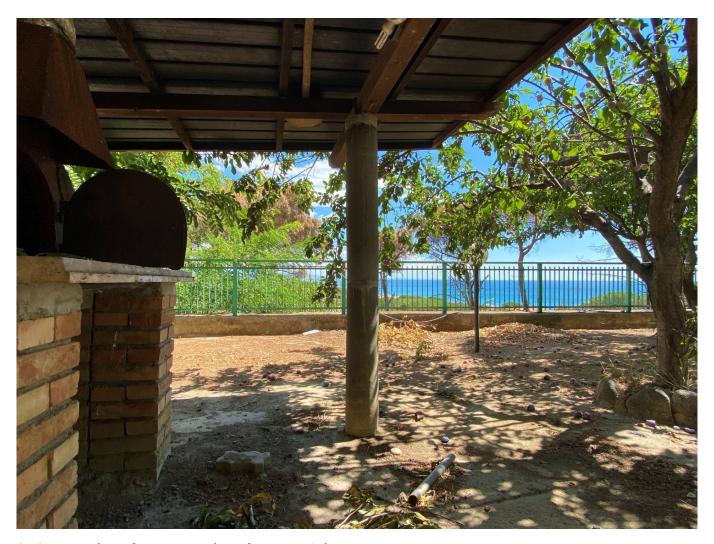

## 350 sq.m. | Bathrooms: 4 | Bedrooms: 9 | Rooms: 11

Copanello di Stalettì, in a dominant position located in the center of the Gulf of Squillace with a fabulous view of the Orange Coast, we offer for sale farmhouse distributed on two levels and surrounded by an exclusive land of square meters. 1,700. The property, dating back to the early 1900s, is partially renovated, it consists of three independent apartments: on the ground floor apartment of the area of square meters. 100 consisting of independent entrance, living room with access to the living kitchen, three bedrooms and bathroom with window; Apartment ground roof of the surface of about sqm. 150, consisting of independent entrance, large open-plan living area with kitchen and bathroom, staircase to the upper floor with master bedroom and access to the balcony, two bedrooms, bathroom and storage room. On the first floor, with access from external staircase and covered terrace, apartment of the area of square meters. 100 consisting of entrance on living room with fireplace and access to the balcony, kitchen, two bedrooms, bathroom with window and utility room. Ideal location for accommodation activities.

## **Property details**

Address: VIA COPANELLO Zip Code: 88069

Bedrooms: 9 Bathrooms: 4

Rooms: 11State of Preservation: DiscreetLevel: On two-levelsTotal Floor: 2Parking: Uncovered ParkingAge Construction: 1930Balconies: Present, 20 sq.m.Terrace: Present, 12 sq.m.Garden: Private, 250 sq.m.Sea Distance: 300 meter