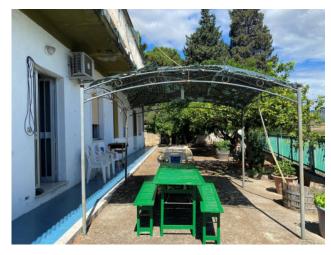

## 350 sq.m. | Bathrooms: 4 | Bedrooms: 9 | Rooms: 11

Copanello di Stalettì, in a dominant position located in the center of the Gulf of Squillace with a fabulous view of the Orange Coast, we offer for sale farmhouse distributed on two levels and surrounded by an exclusive land of square meters. 1,700. The property, dating back to the early 1900s, is partially renovated, it consists of three independent apartments: on the ground floor apartment of the area of square meters. 100 consisting of independent entrance, living room with access to the living kitchen, three bedrooms and bathroom with window; Apartment ground roof of the surface of about sqm. 150, consisting of independent entrance, large open-plan living area with kitchen and bathroom, staircase to the upper floor with master bedroom and access to the balcony, two bedrooms, bathroom and storage room. On the first floor, with access from external staircase and covered terrace, apartment of the area of square meters. 100 consisting of entrance on living room with fireplace and access to the balcony, kitchen, two bedrooms, bathroom with window and utility room. Ideal location for accommodation activities.

## **Property details**

Address: VIA COPANELLO Zip Code: 88069

Bedrooms: 9 Bathrooms: 4

Rooms: 11State of Preservation: DiscreetLevel: On two-levelsTotal Floor: 2Parking: Uncovered ParkingAge Construction: 1930Balconies: Present, 20 sq.m.Terrace: Present, 12 sq.m.Garden: Private, 250 sq.m.Sea Distance: 300 meter