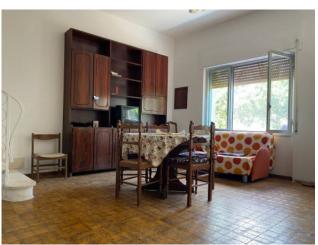

## 350 sq.m. | Bathrooms: 4 | Bedrooms: 9 | Rooms: 11

Copanello di Stalettì, in a dominant position located in the center of the Gulf of Squillace with a fabulous view of the Orange Coast, we offer for sale farmhouse distributed on two levels and surrounded by an exclusive land of square meters. 1,700. The property, dating back to the early 1900s, is partially renovated, it consists of three independent apartments: on the ground floor apartment of the area of square meters. 100 consisting of independent entrance, living room with access to the living kitchen, three bedrooms and bathroom with window; Apartment ground roof of the surface of about sqm. 150, consisting of independent entrance, large open-plan living area with kitchen and bathroom, staircase to the upper floor with master bedroom and access to the balcony, two bedrooms, bathroom and storage room. On the first floor, with access from external staircase and covered terrace, apartment of the area of square meters. 100 consisting of entrance on living room with fireplace and access to the balcony, kitchen, two bedrooms, bathroom with window and utility room. Ideal location for accommodation activities.